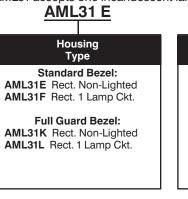

## **AML31 ORDER GUIDE**

AML31 accepts one incandescent lamp which can be furnished installed or ordered separately.

| AC<br>                  |                                                           |
|-------------------------|-----------------------------------------------------------|
| Circuitry<br>Codes      |                                                           |
|                         | ngle-Throw<br>pen, Form X:<br><b>AC</b><br>Mom.<br>Action |
| ed in the Housing Type. |                                                           |

<sup>\*</sup> Lamps will be installed per each lamp circuit specified in the Housing Type.

# Example: AML31EBA4AC

Rectangular pushbutton switch housing, non-lighted; black bezel;  $.187 \times .020$  ter-

minals; momentary action; 2-pole, single-throw, normally open, Form X.