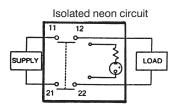

#### **FEATURES**

- UL recognized, CSA certified.
- AML31 lamp circuit independent of switch circuit.

\*AML31 Series: 2-pole. \*AML32 Series: 2-pole.