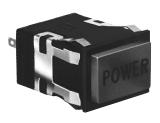

# Power Duty Pushbutton

### INCANDESCENT, NEON, OR NON-LIGHTED DISPLAY

Buttons ordered separately

# Example: AML31EBA4AC

Rectangular pushbutton switch housing, non-lighted; black bezel;  $.187 \times .020$  ter-

minals; momentary action; 2-pole, single-throw, normally open, Form X.