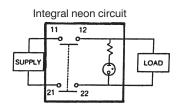

# **AML32 ORDER GUIDE**

AML32 has neon lamp wired to 125 or 250 VAC resistor.

| AML32 F                                     |  |  |
|---------------------------------------------|--|--|
| Housing<br>Type                             |  |  |
| Standard Bezel:<br>AML32F Rect. 1 Neon Lamp |  |  |
| Full Guard Bezel: AML32L Rect. 1 Neon Lamp  |  |  |

| K<br>L                                  |  |
|-----------------------------------------|--|
| <b>Green M</b> 125 VAC <b>P</b> 250 VAC |  |

#### Example: AML32FBC7AC

Rectangular pushbutton switch housing; black bezel; 250 volt, red neon lamp; .187  $\times$  .020 terminals with integral lamp circuit; momentary action; 2-pole, single-throw, normally open, Form X.