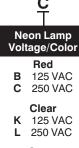

# **AML32 ORDER GUIDE**

AML32 has neon lamp wired to 125 or 250 VAC resistor.

| AML32 F                                     |  |  |
|---------------------------------------------|--|--|
| Housing<br>Type                             |  |  |
| Standard Bezel:<br>AML32F Rect. 1 Neon Lamp |  |  |
| Full Guard Bezel: AML32L Rect. 1 Neon Lamp  |  |  |

| K<br>L                                  |  |
|-----------------------------------------|--|
| <b>Green M</b> 125 VAC <b>P</b> 250 VAC |  |