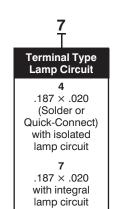

#### Example: AML32FBC7AC

Rectangular pushbutton switch housing; black bezel; 250 volt, red neon lamp; .187  $\times$  .020 terminals with integral lamp circuit; momentary action; 2-pole, single-throw, normally open, Form X.