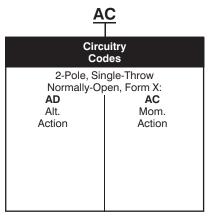

## **AML31 ORDER GUIDE**

AML31 accepts one incandescent lamp which can be furnished installed or ordered separately.

| AC<br>                  |                                                           |
|-------------------------|-----------------------------------------------------------|
| Circuitry<br>Codes      |                                                           |
|                         | ngle-Throw<br>pen, Form X:<br><b>AC</b><br>Mom.<br>Action |
| ed in the Housing Type. |                                                           |

# Example: AML31EBA4AC

Rectangular pushbutton switch housing, non-lighted; black bezel;  $.187 \times .020$  ter-

minals; momentary action; 2-pole, single-throw, normally open, Form X.