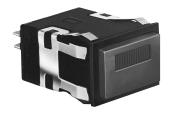

# Power Duty Pushbutton

### INCANDESCENT, NEON, OR NON-LIGHTED DISPLAY

Buttons ordered separately