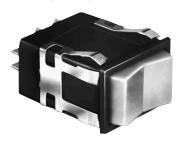

## Power Duty Rocker

#### **FEATURES**

- Same circuitry, and electrical rating as power duty paddle switches.
- Neon lamp circuitry can be isolated or integral on 2-pole switches; isolatedonly on 1-pole switches (see schematics).
- UL recognized, CSA certified.
- AML34 lamp circuit independent of switch circuit.