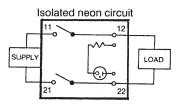

#### **FEATURES**

- Same circuitry, and electrical rating as power duty paddle switches.
- Neon lamp circuitry can be isolated or integral on 2-pole switches; isolatedonly on 1-pole switches (see schematics).
- UL recognized, CSA certified.
- AML34 lamp circuit independent of switch circuit.

#### **AML36 ORDER GUIDE**

AML36 has neon lamp wired to 125 or 250 VAC resistor.

1) The "MICRO SWITCH" identification is shown on this side of the switch housing.