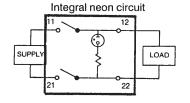

#### **FEATURES**

- Same circuitry, and electrical rating as power duty paddle switches.
- Neon lamp circuitry can be isolated or integral on 2-pole switches; isolatedonly on 1-pole switches (see schematics).
- UL recognized, CSA certified.
- AML34 lamp circuit independent of switch circuit.

#### **AML36 ORDER GUIDE**

AML36 has neon lamp wired to 125 or 250 VAC resistor.

1) The "MICRO SWITCH" identification is shown on this side of the switch housing.