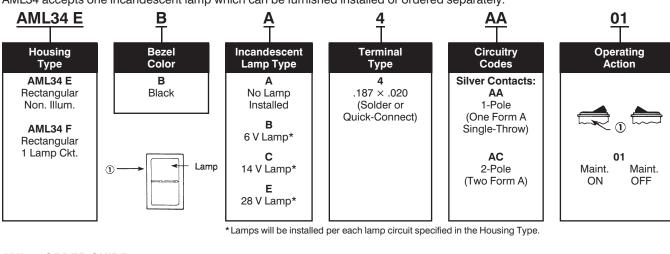

#### **AML34 ORDER GUIDE**

AML34 accepts one incandescent lamp which can be furnished installed or ordered separately.

#### Example: AML36FBB4AA01

Rectangular rocker switch housing; black bezel; 125 VAC neon lamp; .187 × .020 terminals with isolated lamp circuit; 1-Pole Form A single-throw; with circuit ON in one extreme position and OFF in the other.