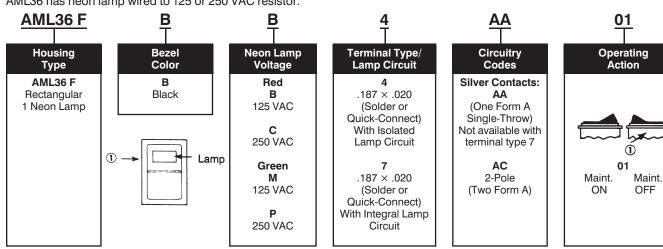

#### **AML36 ORDER GUIDE**

AML36 has neon lamp wired to 125 or 250 VAC resistor.

1) The "MICRO SWITCH" identification is shown on this side of the switch housing.

#### Example: AML36FBB4AA01

Rectangular rocker switch housing; black bezel; 125 VAC neon lamp; .187 × .020 terminals with isolated lamp circuit; 1-Pole Form A single-throw; with circuit ON in one extreme position and OFF in the other.