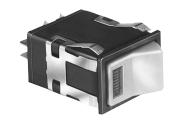

#### **AML34 ORDER GUIDE**

AML34 accepts one incandescent lamp which can be furnished installed or ordered separately.

#### Example: AML36FBB4AA01

Rectangular rocker switch housing; black bezel; 125 VAC neon lamp; .187 × .020 terminals with isolated lamp circuit; 1-Pole Form A single-throw; with circuit ON in one extreme position and OFF in the other.