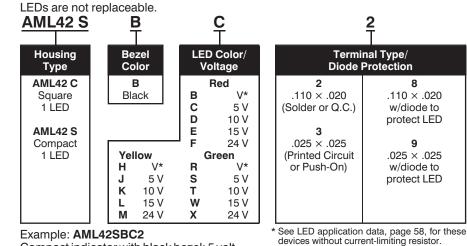

#### AML42 LED DISPLAY INDICATORS ORDER GUIDE

Compact indicator with black bezel; 5 volt red LED; .110  $\times$  .020 termination.

To order lamps see page 58.