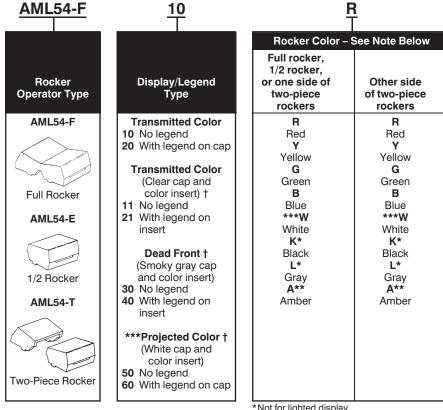

AML54 ROCKER OPERATOR ORDER GUIDE (All possible color combinations may not be available.)

For AML14, AML24, AML34 incandescent or non-lighted display.

NOTE: AML54-F10 and AML54-F20 are one-piece, one-color full rockers. Thus only one color code letter is necessary when ordering. Include a two letter code for all other AML54-E (and AML54-T) catalog listings.

- \*Not for lighted display.
  \*\*Not available with projected color or dead
  - Insert is clear for projected color when "W"
- †Not available for use with AML34 power switches.

## Example: AML54-F10R

Full rocker; with transmitted color, no legend; red.