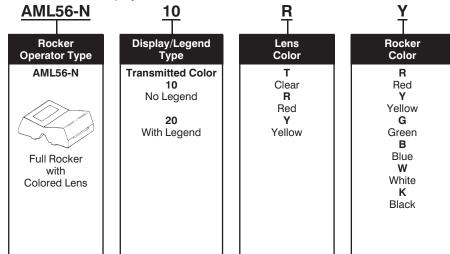

#### **AML56 ROCKER OPERATOR ORDER GUIDE**

For AML36 neon display.

AML56-N rockers have a colored lenticular lens window which extends over the neon lamp.

Example: AML56-N10RY

Full rocker; with transmitted color, no legend; yellow rocker and red lens.