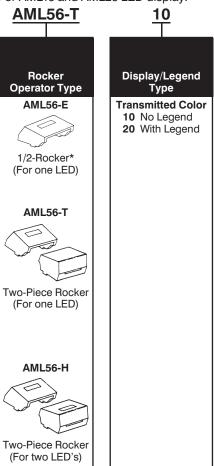

## **AML56 ORDER GUIDE**

For AML16 and AML26 LED display.

## Example: AML56-T10RB

Two-piece rocker; with LED window in one side, transmitted color, no legend; red (LED side) and blue (non-LED side).

|    | R<br>T                                               | <u>В</u><br>Т                                        |  |  |  |  |  |  |  |  |  |  |
|----|------------------------------------------------------|------------------------------------------------------|--|--|--|--|--|--|--|--|--|--|
|    | Rocker Color -                                       | See Notes Below                                      |  |  |  |  |  |  |  |  |  |  |
|    | 1/2-rocker<br>or LED side of<br>o-piece rockers      | Other side of two piece rockers                      |  |  |  |  |  |  |  |  |  |  |
| tw | R Red Y Yellow G Green B Blue W White K Black L Gray | R Red Y Yellow G Green B Blue W White K Black L Gray |  |  |  |  |  |  |  |  |  |  |
|    |                                                      |                                                      |  |  |  |  |  |  |  |  |  |  |

- \* Notes:
- Only one color code letter is necessary for AML56-E 1/2-rockers. AML56-E, -T, and -H rockers have an open window which allows LEDs to be flush with the rocker surface.
- <sup>2</sup> To order a 1/2-rocker without the LED "window," specify an AML54-E listing from the previous page.