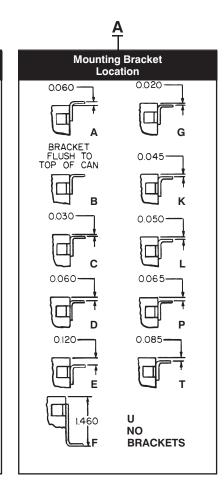

12\*

\*A, C, D & E orientation only.

- Enables subpanel mounting of devices in factory assembled metal cans which are welded together in strips or matrices. Assures accurate alignment and enables pre-wiring.
- L-shaped mounting brackets conform to various panel thicknesses, using spacers.
- Simplifies panel fabrication, since only one large cutout is required.
- Facilitates printed circuit board mounting. Operating force is transmitted to mounting hardware, rather than P.C. board.
- For custom matrices contact the MICRO SWITCH Application Center.
- Mounting dimensions page 64.

To order one rectangular can with mounting brackets on short sides, specify AML61EB1\_\_\_ or AML61KB1\_

Rect. cans:

AML61 E (Plain finish)

AML61 K

(Black finish)

Example: AML61EC5A Five rectangular cans, plain finish (unpainted), long sides abutting; type A mounting brackets on long sides, located flush with switch or indicator bezel. (Type T bracket brings top of annunciator bezel flush with top of .160 in./4,1 mm panel.)