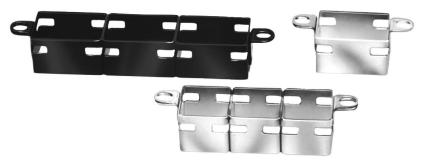

#### FOR STRIP AND MATRIX MOUNT ASSEMBLIES

12\*

\*A, C, D & E orientation only.

- Enables subpanel mounting of devices in factory assembled metal cans which are welded together in strips or matrices. Assures accurate alignment and enables pre-wiring.
- L-shaped mounting brackets conform to various panel thicknesses, using spacers.
- Simplifies panel fabrication, since only one large cutout is required.
- Facilitates printed circuit board mounting. Operating force is transmitted to mounting hardware, rather than P.C. board.
- For custom matrices contact the MICRO SWITCH Application Center.
- Mounting dimensions page 64.