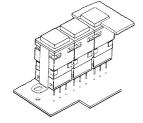

## Mounting Hardware

#### FOR STRIP AND MATRIX MOUNT ASSEMBLIES

12\*

\*A, C, D & E orientation only.

- Enables subpanel mounting of devices in factory assembled metal cans which are welded together in strips or matrices. Assures accurate alignment and enables pre-wiring.
- L-shaped mounting brackets conform to various panel thicknesses, using spacers.
- Simplifies panel fabrication, since only one large cutout is required.
- Facilitates printed circuit board mounting. Operating force is transmitted to mounting hardware, rather than P.C. board.
- For custom matrices contact the MICRO SWITCH Application Center.
- Mounting dimensions page 64.