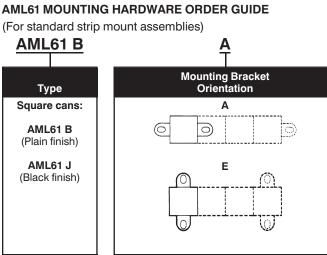

To order one rectangular can with mounting brackets on short sides, specify AML61EB1\_\_\_ or AML61KB1\_

Rect. cans:

AML61 E (Plain finish)

AML61 K

(Black finish)

Example: AML61EC5A Five rectangular cans, plain finish (unpainted), long sides abutting; type A mounting brackets on long sides, located flush with switch or indicator bezel. (Type T bracket brings top of annunciator bezel flush with top of .160 in./4,1 mm panel.)