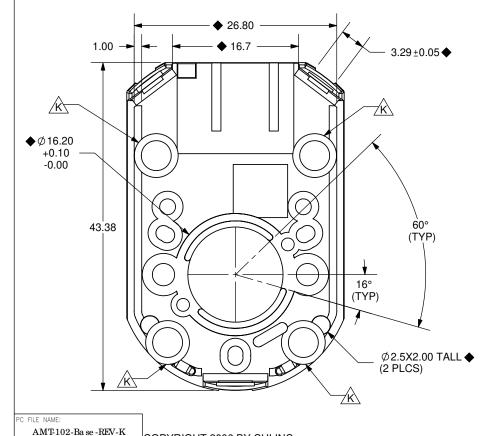

**SECTION A-A** 

COPYRIGHT 2006 BY CUI INC

NOTES: **◆ CRITICAL DIMENSIONS** FOR INSPECTION

SCALE 1:1

DRAFTS ACCORDING TO 3D CAD MODEL

TOLERANCE: ±0.1mm UNLESS NOTED

SEE PAGE 2 FOR HOLE LAYOUT

20050 SW 112th Ave. Tualatin, OR 97062 Phone: 503-612-2300 800-275-4899 Fax: 503-612-2383 Website: www.cui.com

TITLE: REV: AMT 102 BASE PART NO. UNITS: 1245-0003R MM [INCHES]

APPROVED BY:

DRAWN BY: RDS SCALE: 2:1