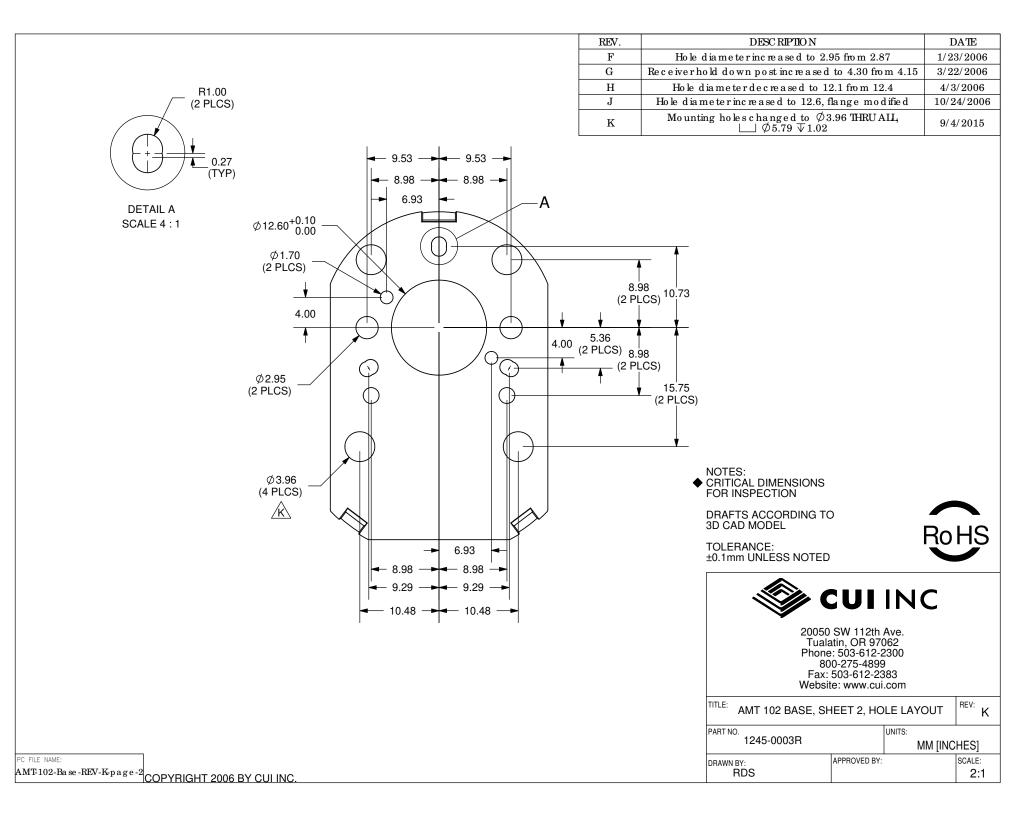

**SECTION A-A** 

COPYRIGHT 2006 BY CUI INC

NOTES: **◆ CRITICAL DIMENSIONS** FOR INSPECTION

SCALE 1:1

DRAFTS ACCORDING TO 3D CAD MODEL

TOLERANCE: ±0.1mm UNLESS NOTED

SEE PAGE 2 FOR HOLE LAYOUT

20050 SW 112th Ave. Tualatin, OR 97062 Phone: 503-612-2300 800-275-4899 Fax: 503-612-2383 Website: www.cui.com

TITLE: REV: AMT 102 BASE PART NO. UNITS: 1245-0003R MM [INCHES]

APPROVED BY:

DRAWN BY: RDS SCALE: 2:1