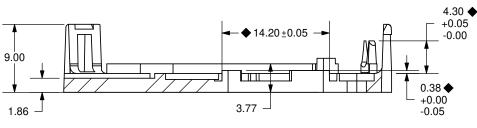

**SECTION A-A** 

COPYRIGHT 2006 BY CUI INC

NOTES: **◆ CRITICAL DIMENSIONS** FOR INSPECTION

SCALE 1:1

DRAFTS ACCORDING TO 3D CAD MODEL

TOLERANCE: ±0.1mm UNLESS NOTED

SEE PAGE 2 FOR HOLE LAYOUT

20050 SW 112th Ave. Tualatin, OR 97062 Phone: 503-612-2300 800-275-4899 Fax: 503-612-2383 Website: www.cui.com

TITLE: REV: AMT 102 BASE PART NO. UNITS: 1245-0003R MM [INCHES]

APPROVED BY:

DRAWN BY: RDS SCALE: 2:1