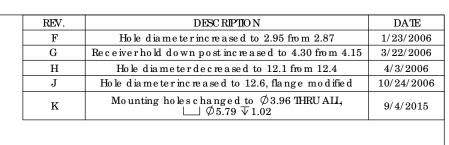

**SECTION A-A** 

COPYRIGHT 2006 BY CUI INC

NOTES: **◆ CRITICAL DIMENSIONS** FOR INSPECTION

SCALE 1:1

DRAFTS ACCORDING TO 3D CAD MODEL

TOLERANCE: ±0.1mm UNLESS NOTED

SEE PAGE 2 FOR HOLE LAYOUT

20050 SW 112th Ave. Tualatin, OR 97062 Phone: 503-612-2300 800-275-4899 Fax: 503-612-2383 Website: www.cui.com

TITLE: REV: AMT 102 BASE PART NO. UNITS: 1245-0003R MM [INCHES]

APPROVED BY:

DRAWN BY: RDS SCALE: 2:1