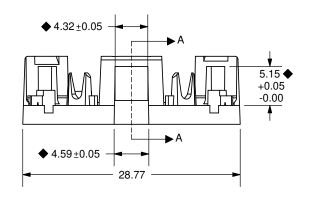

**SECTION A-A** 

COPYRIGHT 2006 BY CUI INC

NOTES: **◆ CRITICAL DIMENSIONS** FOR INSPECTION

SCALE 1:1

DRAFTS ACCORDING TO 3D CAD MODEL

TOLERANCE: ±0.1mm UNLESS NOTED

SEE PAGE 2 FOR HOLE LAYOUT

20050 SW 112th Ave. Tualatin, OR 97062 Phone: 503-612-2300 800-275-4899 Fax: 503-612-2383 Website: www.cui.com

TITLE: REV: AMT 102 BASE PART NO. UNITS: 1245-0003R MM [INCHES]

APPROVED BY:

DRAWN BY: RDS SCALE: 2:1