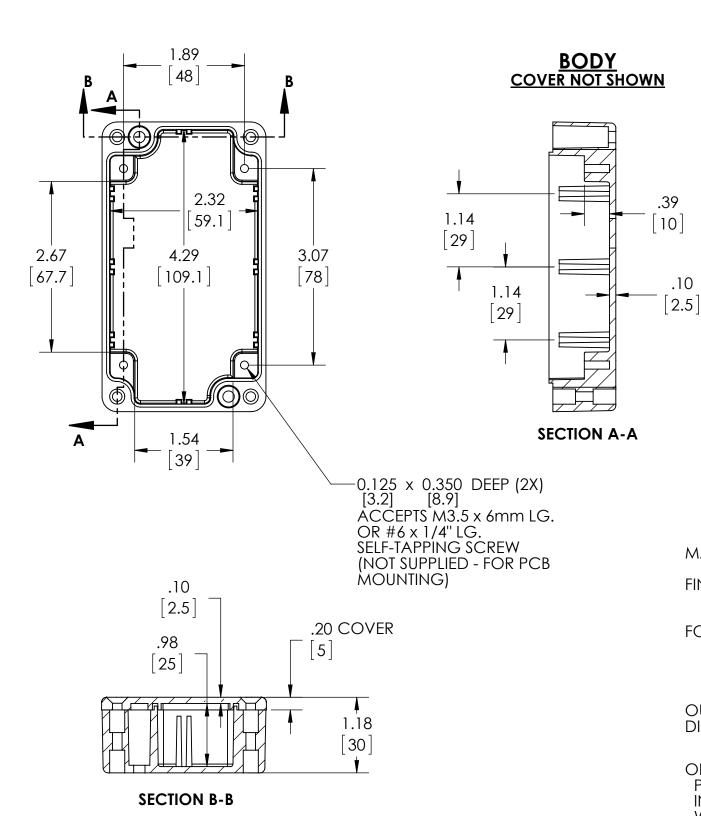

PART NEMA DIE CAST ALUMINUM ENCLOSURE PART No.

AN-1302-A

AN-1302-AB

REVISION DATE

9-30-15

UL LISTED FOR U.S. AND CANADA - FILE #E194432

UPDATE REPLACES PART NO. AN-1302 (NATURAL) & AN-1302-G (DISCONTINUEDGRAY)

## TYPE RATING 4, 4X, 6, 6P, 12 AND 13, COMPARE TO IP-68

80°C. MAXIMUM OPERATING TEMPERATURE

MATERIAL: BODY & COVER - ALUMINUM ALLOY #ADC-12

FINISH: NATURAL (SUFFIX -A)
SMOOTH BLACK POWDERCOAT (SUFFIX -AB)

FOUR (4) M4x0.7 x 20mm (.79") LG. 90° CSK. HEAD STAINLESS STEEL SCREWS SUPPLIED FOR ASSEMBLY OF COVER TO BODY. APPLY AT 12 IN./LB. OF TORQUE.

OUTSIDE AND INSIDE DRAFT ANGLE: 1° DIMENSIONS ARE INCH[MM]

OPTIONAL ACCESSORIES:
PCB MOUNTING KIT #57-58
INTERNAL PANEL #ANX-91302
WALL MOUNT BRACKETS #ANX-1390
REPLACEMENT GASKET #1301GSKTSC