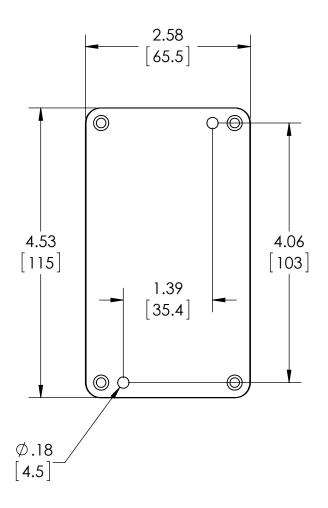

FOUR (4) M4x0.7 x 20mm (.79") LG. 90° CSK. HEAD STAINLESS STEEL SCREWS SUPPLIED FOR ASSEMBLY OF COVER TO BODY. APPLY AT 12 IN./LB. OF TORQUE.

OUTSIDE AND INSIDE DRAFT ANGLE: 1° DIMENSIONS ARE INCH[MM]

OPTIONAL ACCESSORIES:
PCB MOUNTING KIT #57-58
INTERNAL PANEL #ANX-91302
WALL MOUNT BRACKETS #ANX-1390
REPLACEMENT GASKET #1301GSKTSC