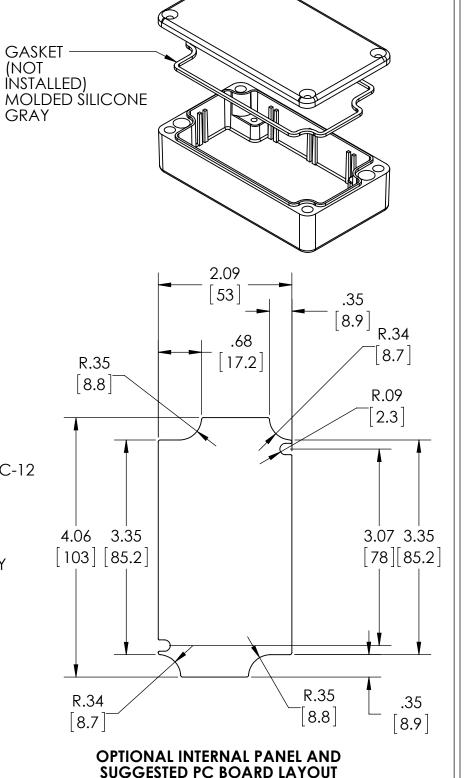

FOUR (4) M4x0.7 x 20mm (.79") LG. 90° CSK. HEAD STAINLESS STEEL SCREWS SUPPLIED FOR ASSEMBLY OF COVER TO BODY. APPLY AT 12 IN./LB. OF TORQUE.

OUTSIDE AND INSIDE DRAFT ANGLE: 1° DIMENSIONS ARE INCH[MM]

OPTIONAL ACCESSORIES:
PCB MOUNTING KIT #57-58
INTERNAL PANEL #ANX-91302
WALL MOUNT BRACKETS #ANX-1390
REPLACEMENT GASKET #1301GSKTSC