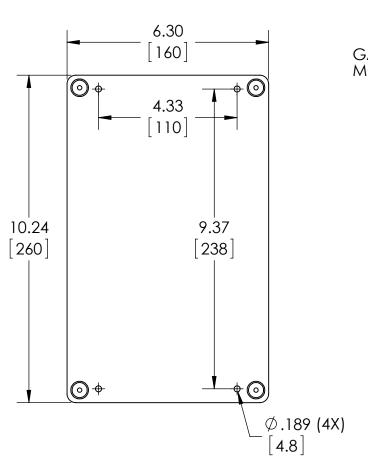

**OPTIONAL ACCESSORIES:** PCB MOUNTING KIT #57-58 **INTERNAL PANEL #ANX-91323** WALL MOUNT BRACKETS #ANX-1390 REPLACEMENT GASKET #1323GSKTSC