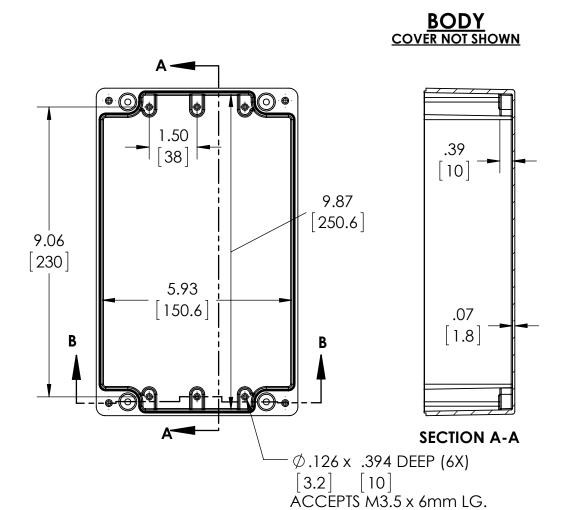

## **DRAWING FOR REFERENCE**

9-30-15

REVISION

DATE

WE RESERVE THE RIGHT TO MAKE CHANGES TO OUR STANDARD PRODUCTS, PLEASE CONSULT WITH BUD INDUSTRIES PRIOR TO USING THIS DRAWING FOR DESIGN PURPOSE.

TYPE RATING 4, 4X, 6, 6P, 12 AND 13, COMPARE TO IP-68

80°C. MAXIMUM OPERATING TEMPERATURE

OR #6 x 1/4" LG. **SELF-TAPPING SCREW** (NOT SUPPLIED - FOR PCB

**SECTION B-B** 

MATERIAL: BODY & COVER - ALUMINUM ALLOY #ADC-12

FINISH: NATURAL (SUFFIX -A)
SMOOTH BLACK POWDERCOAT (SUFFIX -AB)

FOUR (4) M4x0.7 x 32mm (1.26") LG. 90° CSK. HEAD STAINLESS STEEL CAPTIVE SCREWS SUPPLIED FOR ASSEMBLY OF COVER TO BODY. APPLY AT 12 IN./LB. OF TORQUE.

OUTSIDE AND INSIDE DRAFT ANGLE: 1° DIMENSIONS IN INCH[MM]