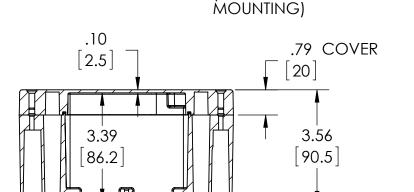

80°C. MAXIMUM OPERATING TEMPERATURE

OR #6 x 1/4" LG. **SELF-TAPPING SCREW** (NOT SUPPLIED - FOR PCB

**SECTION B-B** 

MATERIAL: BODY & COVER - ALUMINUM ALLOY #ADC-12

FINISH: NATURAL (SUFFIX -A)
SMOOTH BLACK POWDERCOAT (SUFFIX -AB)