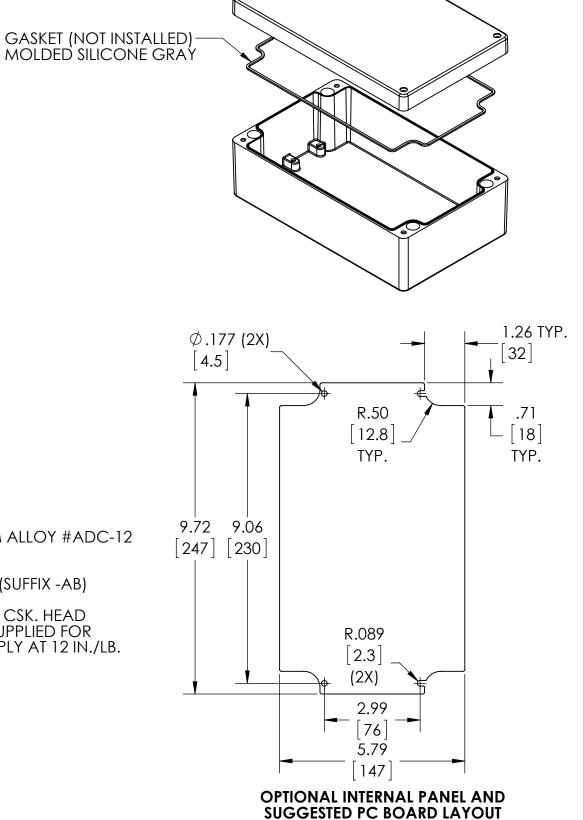

80°C. MAXIMUM OPERATING TEMPERATURE

OR #6 x 1/4" LG. **SELF-TAPPING SCREW** (NOT SUPPLIED - FOR PCB

**SECTION B-B** 

MATERIAL: BODY & COVER - ALUMINUM ALLOY #ADC-12

FINISH: NATURAL (SUFFIX -A)
SMOOTH BLACK POWDERCOAT (SUFFIX -AB)

FOUR (4) M4x0.7 x 32mm (1.26") LG. 90° CSK. HEAD STAINLESS STEEL CAPTIVE SCREWS SUPPLIED FOR ASSEMBLY OF COVER TO BODY. APPLY AT 12 IN./LB. OF TORQUE.

OUTSIDE AND INSIDE DRAFT ANGLE: 1° DIMENSIONS IN INCH[MM]

**OPTIONAL ACCESSORIES:** PCB MOUNTING KIT #57-58 **INTERNAL PANEL #ANX-91323** WALL MOUNT BRACKETS #ANX-1390 REPLACEMENT GASKET #1323GSKTSC