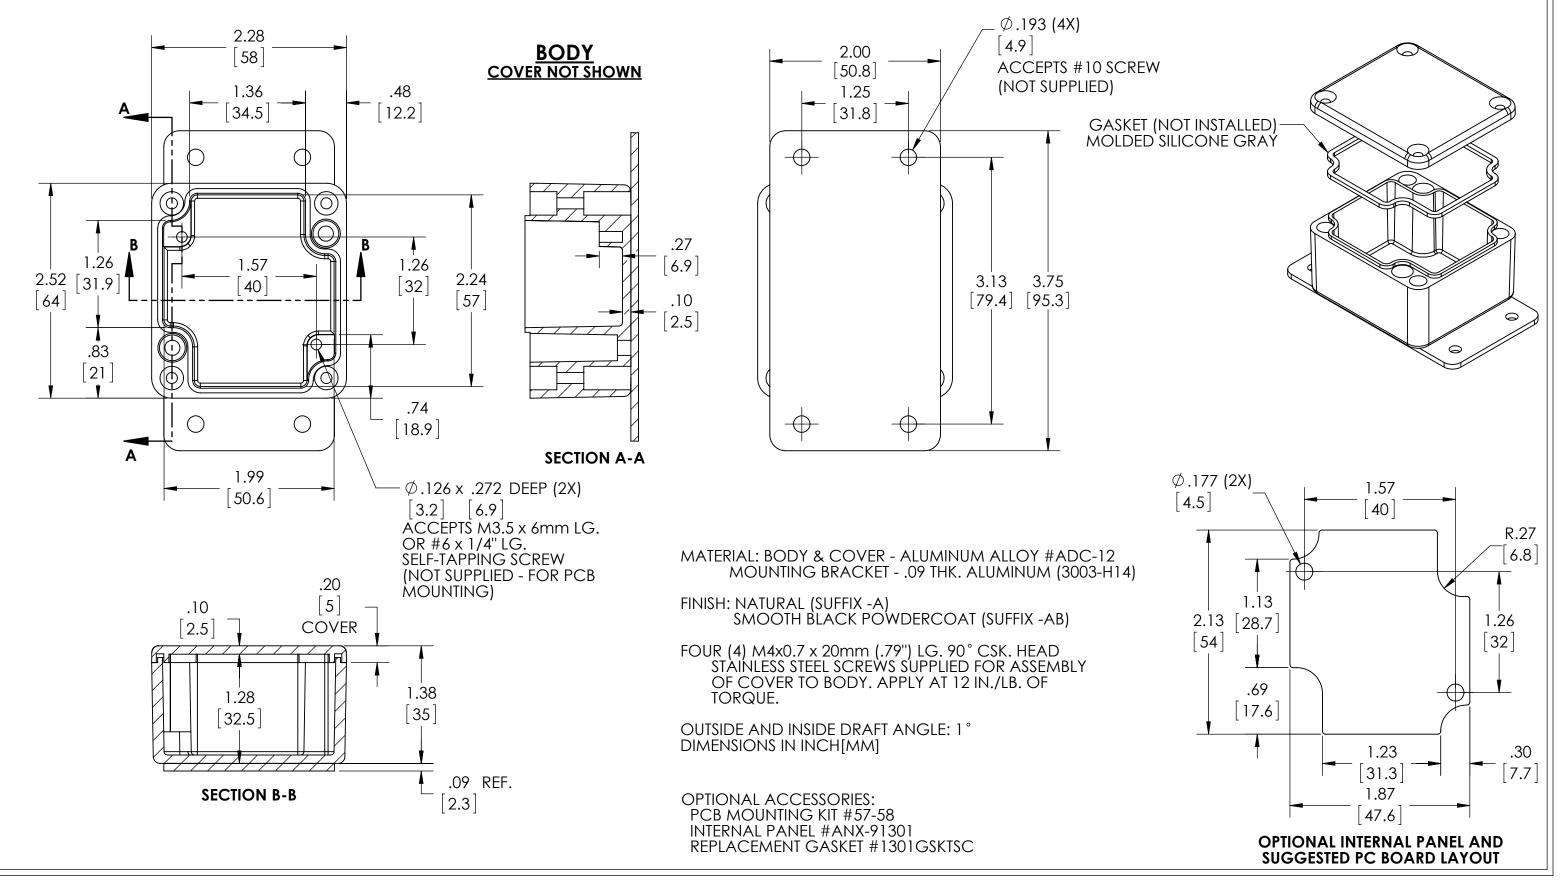

BOD PART NAME

UL LISTED FOR U.S. AND CANADA - FILE #E194432

TYPE RATING 4, 4X, 6, 6P, 12 AND 13, COMPARE TO IP-68

80°C. MAXIMUM OPERATING TEMPERATURE

PART

No.

## AN-2801-AB

9-30-15

UPDATE REPLACES PART NO. AN-2801 & AN-2801-B

## **DRAWING FOR REFERENCE**

WE RESERVE THE RIGHT TO MAKE CHANGES TO OUR STANDARD PRODUCTS. PLEASE CONSULT WITH BUD INDUSTRIES PRIOR TO USING THIS DRAWING FOR DESIGN PURPOSE.