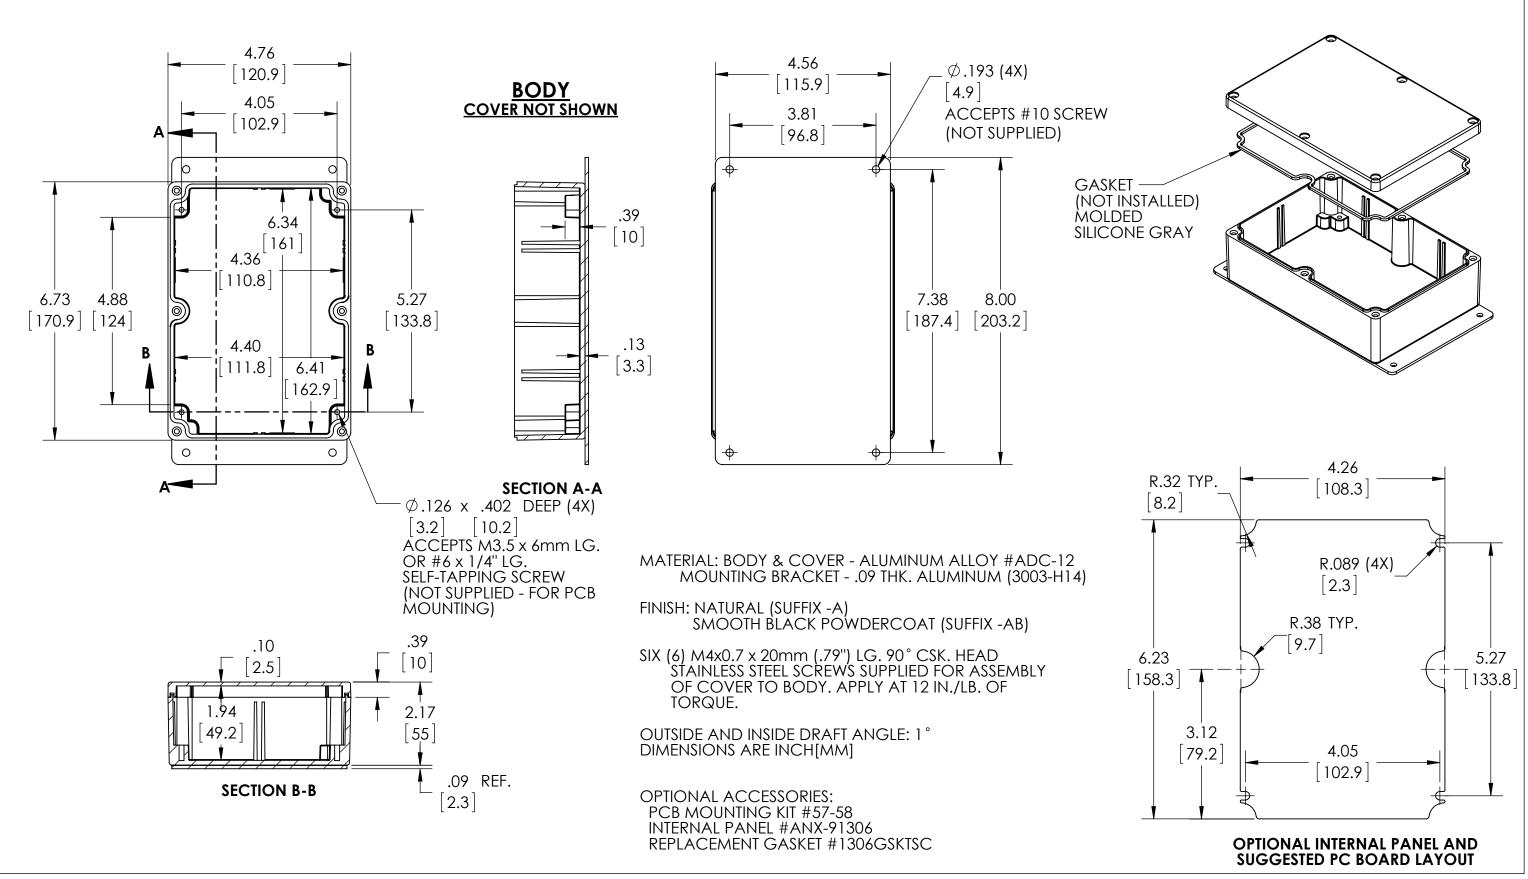

PART NAME BUD

AN-2806-A

UL LISTED FOR U.S. AND CANADA - FILE #E194432

TYPE RATING 4, 4X, 6, 6P, 12 AND 13, COMPARE TO IP-68

80°C. MAXIMUM OPERATING TEMPERATURE

PART

No.

&

UPDATE REPLACES PART NO. AN-2806 & AN-2806-B

## **DRAWING FOR REFERENCE**

WE RESERVE THE RIGHT TO MAKE CHANGES TO OUR STANDARD PRODUCTS. PLEASE CONSULT WITH BUD INDUSTRIES PRIOR TO USING THIS DRAWING FOR DESIGN PURPOSE.