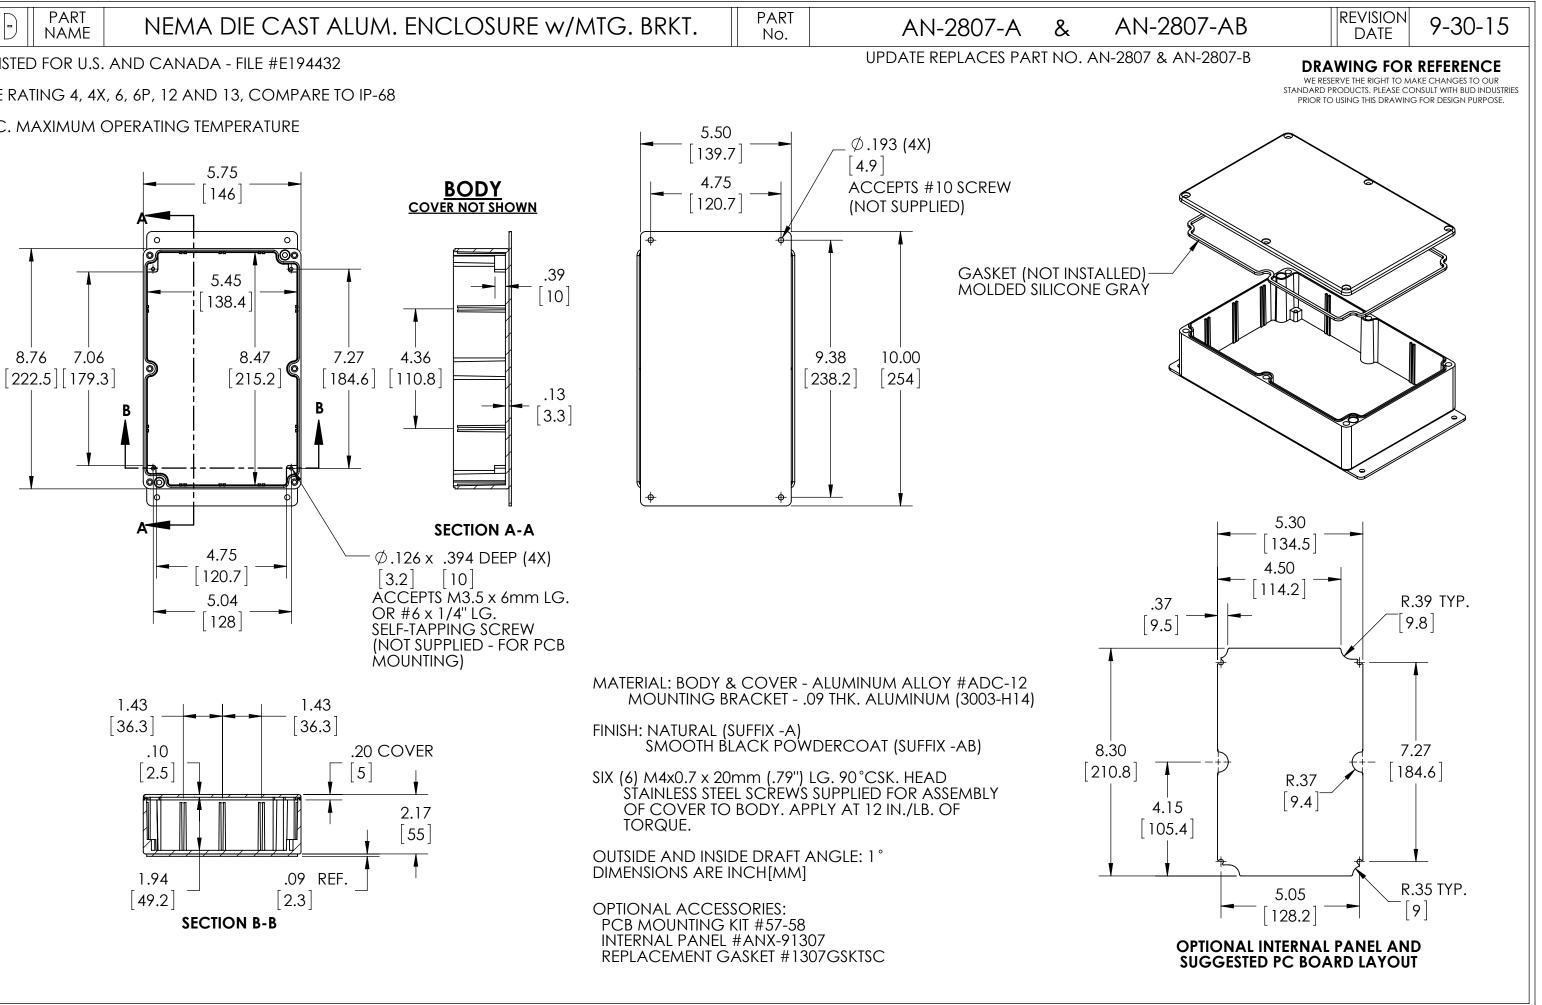

BUD

UL LISTED FOR U.S. AND CANADA - FILE #E194432

TYPE RATING 4, 4X, 6, 6P, 12 AND 13, COMPARE TO IP-68

80°C. MAXIMUM OPERATING TEMPERATURE