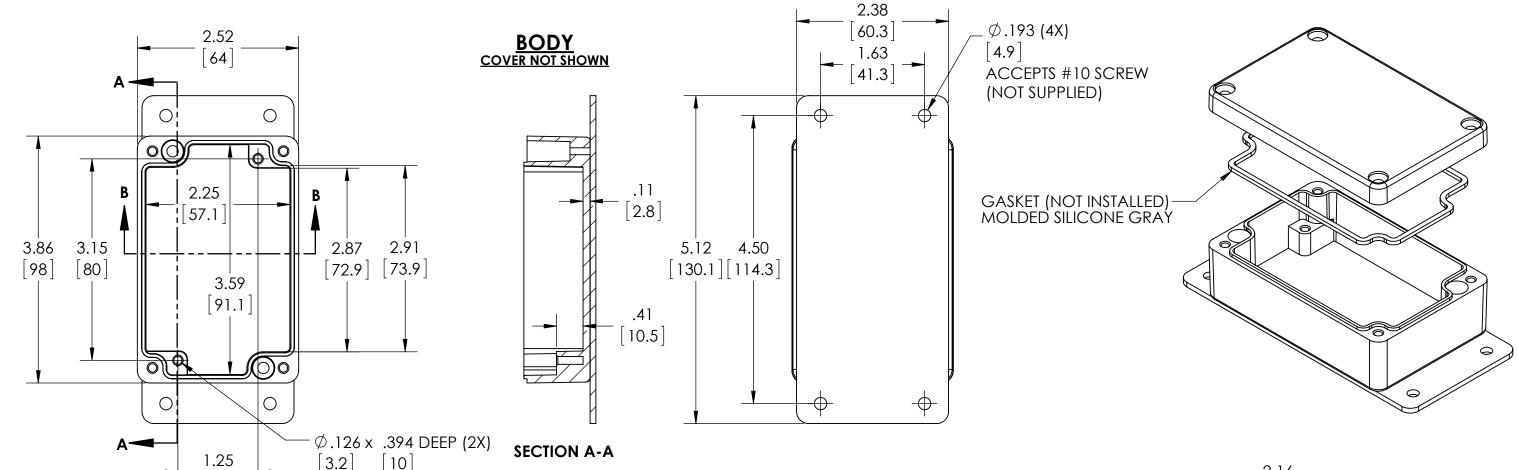

PART NAME **PART** NEMA DIE CAST ALUM. ENCLOSURE W/MTG. BRKT. AN-2812-A AN-2812-AB No.

UPDATE REPLACES PART NO. AN-2812 & AN-2812-B

9-30-15

## **DRAWING FOR REFERENCE**

REVISION

DATE

WE RESERVE THE RIGHT TO MAKE CHANGES TO OUR STANDARD PRODUCTS. PLEASE CONSULT WITH BUD INDUSTRIES

UL LISTED FOR U.S. AND CANADA - FILE #E194432

TYPE RATING 4, 4X, 6, 6P, 12 AND 13, COMPARE TO IP-68

80°C. MAXIMUM OPERATING TEMPERATURE

[31.8]

10

**SELF-TAPPING SCREW** (NOT SUPPLIED - FOR PCB

OR #6 x 1/4" LG.

MOUNTING)

ACCEPTS M3.5 x 6mm LG.

MATERIAL: BODY & COVER - ALUMINUM ALLOY #ADC-12 MOUNTING BRACKET - .09 THK. ALUMINUM (3003-H14)

FINISH: NATURAL (SUFFIX -A)
SMOOTH BLACK POWDERCOAT (SUFFIX -AB)

FOUR (4) M4x0.7 x 20mm (79") LG. 90°CSK. HEAD STAINLESS STEEL SCREWS SUPPLIED FOR ASSEMBLY OF COVER TO BODY. APPLY AT 12 IN./LB. OF TORQUE.

OUTSIDE AND INSIDE DRAFT ANGLE: 1° DIMENSIONS ARE INCH[MM]

**OPTIONAL ACCESSORIES:** PCB MOUNTING KIT #57-58 INTERNAL PANEL #ANX-91312 REPLACEMENT GASKET #1312GSKTSC

**OPTIONAL INTERNAL PANEL AND** SUGGESTED PC BOARD LAYOUT