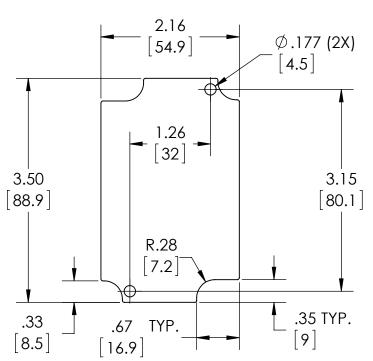

OUTSIDE AND INSIDE DRAFT ANGLE: 1° DIMENSIONS ARE INCH[MM]

**OPTIONAL ACCESSORIES:** PCB MOUNTING KIT #57-58 INTERNAL PANEL #ANX-91312 REPLACEMENT GASKET #1312GSKTSC

**OPTIONAL INTERNAL PANEL AND** SUGGESTED PC BOARD LAYOUT