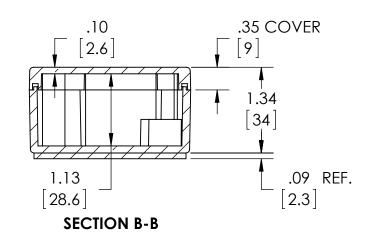

80°C. MAXIMUM OPERATING TEMPERATURE

[31.8]

10

**SELF-TAPPING SCREW** (NOT SUPPLIED - FOR PCB

OR #6 x 1/4" LG.

MOUNTING)

ACCEPTS M3.5 x 6mm LG.

MATERIAL: BODY & COVER - ALUMINUM ALLOY #ADC-12 MOUNTING BRACKET - .09 THK. ALUMINUM (3003-H14)