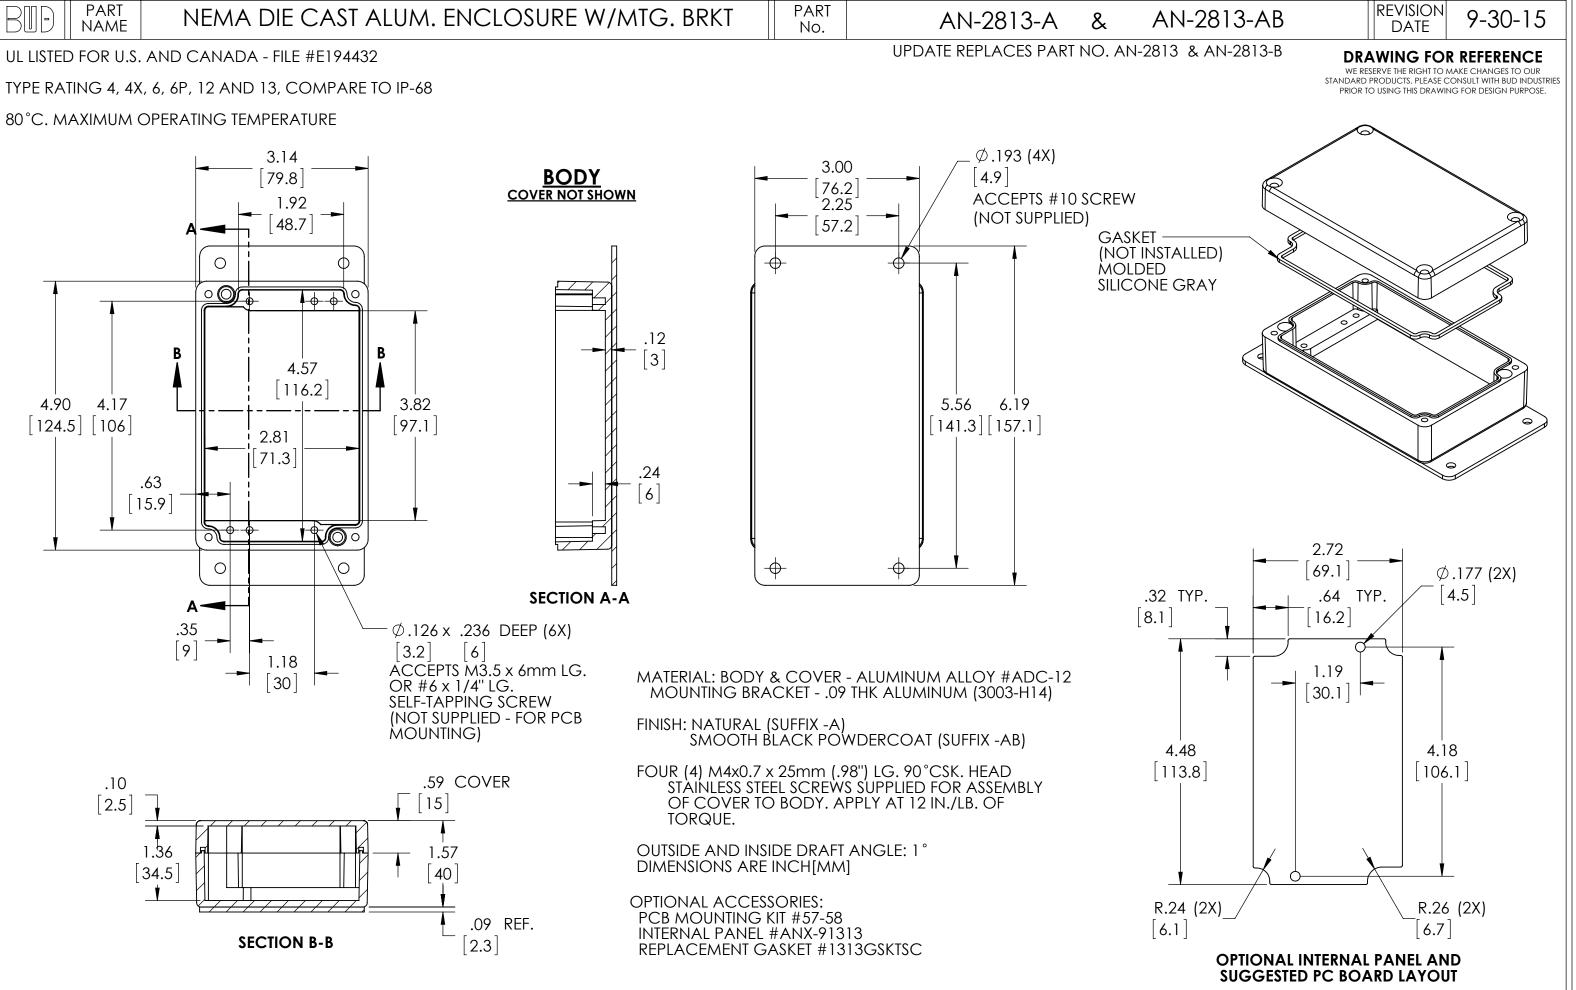

BUD

TYPE RATING 4, 4X, 6, 6P, 12 AND 13, COMPARE TO IP-68

80°C. MAXIMUM OPERATING TEMPERATURE