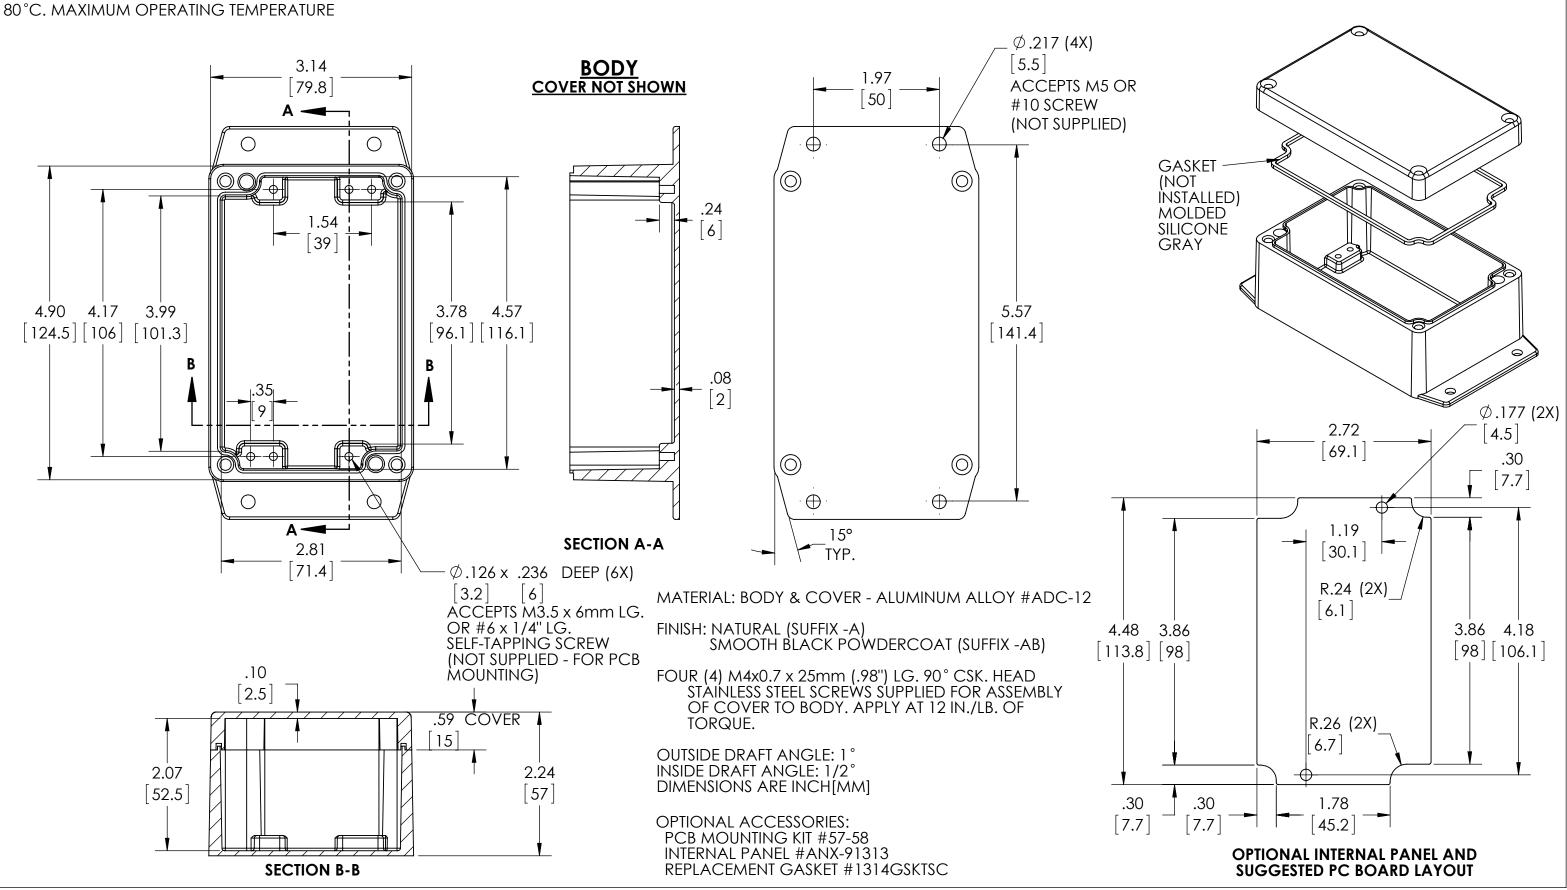

PART NAME BUD

AN-2864-A

UL LISTED FOR U.S. AND CANADA - FILE #E194432

TYPE RATING 4, 4X, 6, 6P, 12 AND 13, COMPARE TO IP-68

PART

No.

&

### AN-2864-AB

UPDATE REPLACES PART NO. AN-2864 & AN-2864-B

### **DRAWING FOR REFERENCE**

WE RESERVE THE RIGHT TO MAKE CHANGES TO OUR STANDARD PRODUCTS. PLEASE CONSULT WITH BUD INDUSTRIES PRIOR TO USING THIS DRAWING FOR DESIGN PURPOSE.