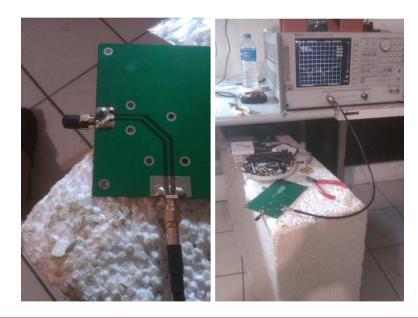

#### Performance Data - VSWR & RETURN LOSS

**Test Setup** 

Ground Plane 90 x 150mm