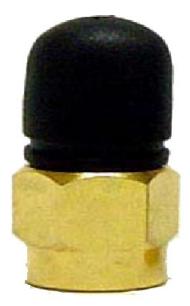

## Very Miniature Stubby SMA

#### Features

- 5/8 Wave Monopole Antenna
- 18mm Length
- Omni-Directional
- VSWR <2
- SMA Connector
- 50Ω Impedance
- OdBi Gain
- TPU Rubber Housing
- Operates from –40 to+70<sup>o</sup>C

WiFi / 2.4GHz

#### Description

A Miniature antenna for demanding applications. This antenna provides operation a high performance across a broad spectrum of frequencies. Housed in a rugged low profile ABS, this antenna is compact and resistant to Vandalism.