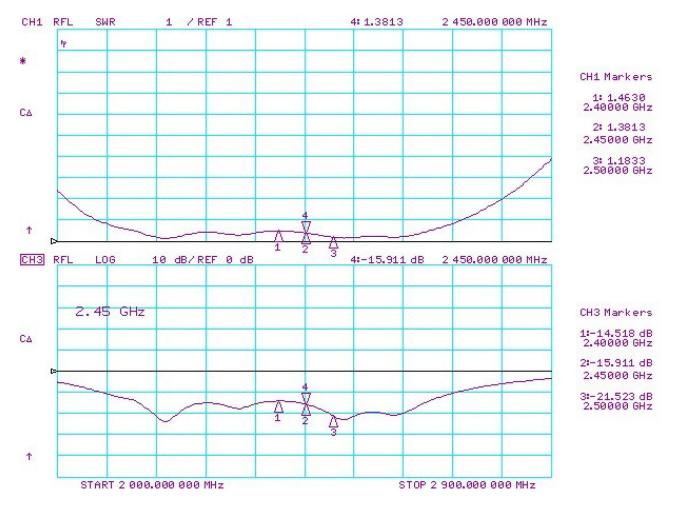

#### Performance Data - VSWR & RETURN LOSS

**Test Setup** 

Ground Plane 90 x 150mm