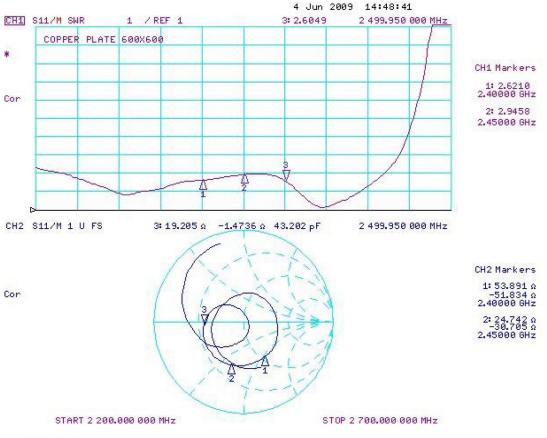

s LANs
- 90deg Hinged SMA Connector
- VSWR <2.0
- Vertical Polarization
- 50ohm Impedance
- Dims 375 x 15mm
- Operating Temp -40 to +65°C
- SMA Male / SMA Male Rev Polarity
- Weight 50g

#### Applications

- Boost Wifi Router System Range
- WiFi and 2.4GHz Systems
- Range Extension

### Description

A rugged high Gain Antenna for 2.4GHz / WLAN applications where high performance is required.

### **Ordering Information**

| Part Number      | Description        | Connector                                 |
|------------------|--------------------|-------------------------------------------|
| ANT-2WHIP9-SMA   | +9dBi Whip Antenna | Adjustable SMA Male                       |
| ANT-2WHIP9-SMARP | +9dBi Whip Antenna | Adjustable SMA-RP (Reverse polarity Male) |









測試方法:

















測試方法:











## 2.4GHz Antenna

#### **Mechanical Detail**



#### **RF Solutions Ltd. Recycling Notice**

Meets the following EC Directives:

#### DO NOT

Discard with normal waste, please recycle.

#### ROHS Directive 2002/95/EC

Specifies certain limits for hazardous substances.

#### WEEE Directive 2002/96/EC

Waste electrical & electronic equipment. This product must be disposed of through a licensed WEEE collection point. RF Solutions Ltd., fulfils its WEEE obligations by membership of an approved compliance scheme.

#### Disclaimer:

Disclaimer: Whilst the information in this document is believed to be correct at the time of issue, R.F.Solutions Ltd does not accept any liability whatsoever for its accuracy, adequacy or complete-ness. No express or implied warranty or represent