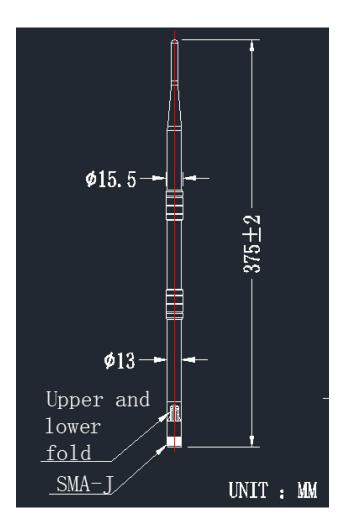

ation
- 50ohm Impedance
- Dims 375 x 15mm
- Operating Temp -40 to +65°C
- SMA Male / SMA Male Rev Polarity
- Weight 50g

#### Applications

- Boost Wifi Router System Range
- WiFi and 2.4GHz Systems
- Range Extension

### Description

A rugged high Gain Antenna for 2.4GHz / WLAN applications where high performance is required.

### **Ordering Information**

| Part Number      | Description        | Connector                                 |
|------------------|--------------------|-------------------------------------------|
| ANT-2WHIP9-SMA   | +9dBi Whip Antenna | Adjustable SMA Male                       |
| ANT-2WHIP9-SMARP | +9dBi Whip Antenna | Adjustable SMA-RP (Reverse polarity Male) |









測試方法:

















測試方法:











## 2.4GHz Antenna

#### **Mechanical Detail**



#### **RF Solutions Ltd. Recycling Notice**

Meets the following EC Directives:

#### DO NOT

Discard with normal waste, please recycle.

#### ROHS Directive 2002/95/EC

Specifies certain limits for hazardous substances.

#### WEEE Directive 2002/96/EC

Waste electrical & electronic equipment. This product must be disposed of through a licensed WEEE collection point. RF Solutions Ltd., fulfils its WEEE obligations by membership of an approved compliance scheme.

#### Disclaimer:

Disclaimer: Whilst the information in this document is believed to be correct at the time of issue, R.F.Solutions Ltd does not accept any liability whatsoever for its accuracy, adequacy or complete-ness. No express or implied warranty or representation is given relating to the information contained in this docum