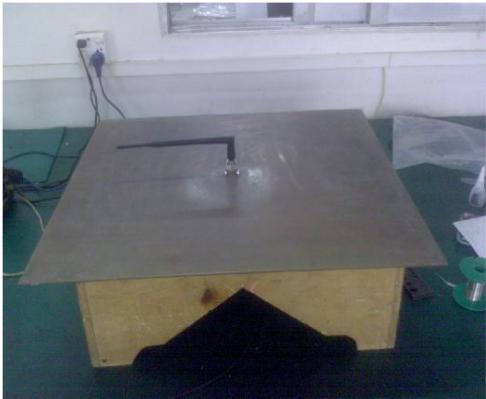

nged SMA Connector
- VSWR <2.0
- Vertical Polarization
- 50ohm Impedance
- Dims 375 x 15mm
- Operating Temp -40 to +65°C
- SMA Male / SMA Male Rev Polarity
- Weight 50g

#### Applications

- Boost Wifi Router System Range
- WiFi and 2.4GHz Systems
- Range Extension

### Description

A rugged high Gain Antenna for 2.4GHz / WLAN applications where high performance is required.

### **Ordering Information**

| Part Number      | Description        | Connector                                 |
|------------------|--------------------|-------------------------------------------|
| ANT-2WHIP9-SMA   | +9dBi Whip Antenna | Adjustable SMA Male                       |
| ANT-2WHIP9-SMARP | +9dBi Whip Antenna | Adjustable SMA-RP (Reverse polarity Male) |









測試方法:

















測試方法:











## 2.4GHz Antenna

#### **Mechanical Detail**



#### **RF Solutions Ltd. Recycling Notice**

Meets the following EC Directives:

#### DO NOT

Discard with normal waste, please recycle.

#### ROHS Directive 2002/95/EC

Specifies certain limits for hazardous substances.

#### WEEE Directive 2002/96/EC

Waste electrical & electronic equipment. This product must be disposed of through a licensed WEEE collection point. RF Solutions Ltd., fulfils its WEEE obligations by membership of an approved compliance scheme.

#### Disclaimer:

Disclaimer: Whilst the information in this document is believed to be correct at the time of issue, R.F.Solutions Ltd does not accept any liability whatsoever for its accuracy, adequacy or complete-ness. No express or implied warranty or representation is given re