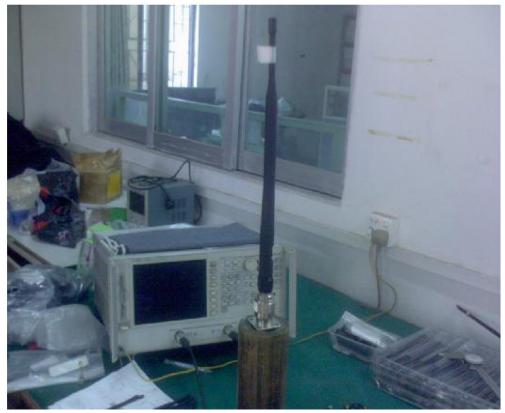

02.11g wireless LANs
- 90deg Hinged SMA Connector
- VSWR <2.0
- Vertical Polarization
- 50ohm Impedance
- Dims 375 x 15mm
- Operating Temp -40 to +65°C
- SMA Male / SMA Male Rev Polarity
- Weight 50g

#### Applications

- Boost Wifi Router System Range
- WiFi and 2.4GHz Systems
- Range Extension

### Description

A rugged high Gain Antenna for 2.4GHz / WLAN applications where high performance is required.

### **Ordering Information**

| Part Number      | Description        | Connector                                 |
|------------------|--------------------|-------------------------------------------|
| ANT-2WHIP9-SMA   | +9dBi Whip Antenna | Adjustable SMA Male                       |
| ANT-2WHIP9-SMARP | +9dBi Whip Antenna | Adjustable SMA-RP (Reverse polarity Male) |









測試方法:

















測試方法:











## 2.4GHz Antenna

#### **Mechanical Detail**



#### **RF Solutions Ltd. Recycling Notice**

Meets the following EC Directives:

#### DO NOT

Discard with normal waste, please recycle.

#### ROHS Directive 2002/95/EC

Specifies certain limits for hazardous substances.

#### WEEE Directive 2002/96/EC

Waste electrical & electronic equipment. This product must be disposed of through a licensed WEEE collection point. RF Solutions Ltd., fulfils its WEEE obligations by membership of an approved compliance scheme.

#### Disclaimer:

Disclaimer: Whilst the information in this document is believed to be correct at the time of issue, R.F.Solutions Ltd does not accept any liability whatsoever for its accuracy, adequacy or complete-ness. No express or implied warrant