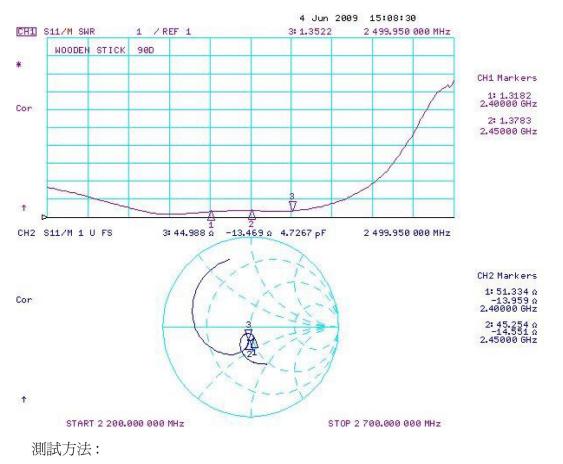

wireless LANs
- 90deg Hinged SMA Connector
- VSWR <2.0
- Vertical Polarization
- 50ohm Impedance
- Dims 375 x 15mm
- Operating Temp -40 to +65°C
- SMA Male / SMA Male Rev Polarity
- Weight 50g

#### Applications

- Boost Wifi Router System Range
- WiFi and 2.4GHz Systems
- Range Extension

### Description

A rugged high Gain Antenna for 2.4GHz / WLAN applications where high performance is required.

### **Ordering Information**

| Part Number      | Description        | Connector                                 |
|------------------|--------------------|-------------------------------------------|
| ANT-2WHIP9-SMA   | +9dBi Whip Antenna | Adjustable SMA Male                       |
| ANT-2WHIP9-SMARP | +9dBi Whip Antenna | Adjustable SMA-RP (Reverse polarity Male) |









測試方法:

















測試方法:











## 2.4GHz Antenna

#### **Mechanical Detail**



#### **RF Solutions Ltd. Recycling Notice**

Meets the following EC Directives:

#### DO NOT

Discard with normal waste, please recycle.

#### ROHS Directive 2002/95/EC

Specifies certain limits for hazardous substances.

#### WEEE Directive 2002/96/EC

Waste electrical & electronic equipment. This product must be disposed of through a licensed WEEE collection point. RF Solutions Ltd., fulfils its WEEE obligations by membership of an approved compliance scheme.

#### Disclaimer:

Disclaimer: Whilst the information in this document is believed to be correct at the time of issue, R.F.Solutions Ltd does not accept any liability whatsoever for its accuracy, adequacy or complete-ness. No express or implied warranty or r