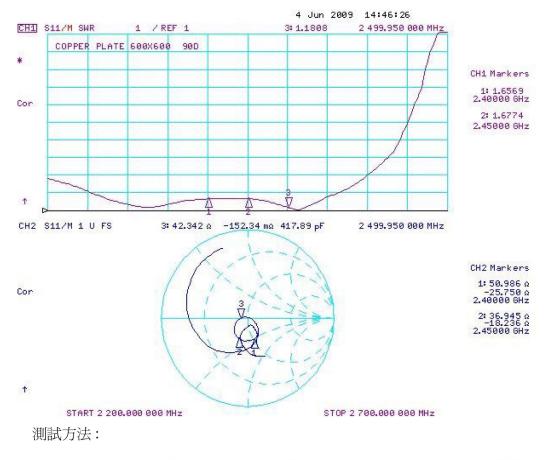

Hinged SMA Connector
- VSWR <2.0
- Vertical Polarization
- 50ohm Impedance
- Dims 375 x 15mm
- Operating Temp -40 to +65°C
- SMA Male / SMA Male Rev Polarity
- Weight 50g

#### Applications

- Boost Wifi Router System Range
- WiFi and 2.4GHz Systems
- Range Extension

### Description

A rugged high Gain Antenna for 2.4GHz / WLAN applications where high performance is required.

### **Ordering Information**

| Part Number      | Description        | Connector                                 |
|------------------|--------------------|-------------------------------------------|
| ANT-2WHIP9-SMA   | +9dBi Whip Antenna | Adjustable SMA Male                       |
| ANT-2WHIP9-SMARP | +9dBi Whip Antenna | Adjustable SMA-RP (Reverse polarity Male) |









測試方法:

















測試方法:











## 2.4GHz Antenna

#### **Mechanical Detail**



#### **RF Solutions Ltd. Recycling Notice**

Meets the following EC Directives:

#### DO NOT

Discard with normal waste, please recycle.

#### ROHS Directive 2002/95/EC

Specifies certain limits for hazardous substances.

#### WEEE Directive 2002/96/EC

Waste electrical & electronic equipment. This product must be disposed of through a licensed WEEE collection point. RF Solutions Ltd., fulfils its WEEE obligations by membership of an approved compliance scheme.

#### Disclaimer:

Disclaimer: Whilst the information in this document is believed to be correct at the time of issue, R.F.Solutions Ltd does not accept any liability whatsoever for its accuracy, adequacy or complete-ness. No express or implied warranty or representation is given