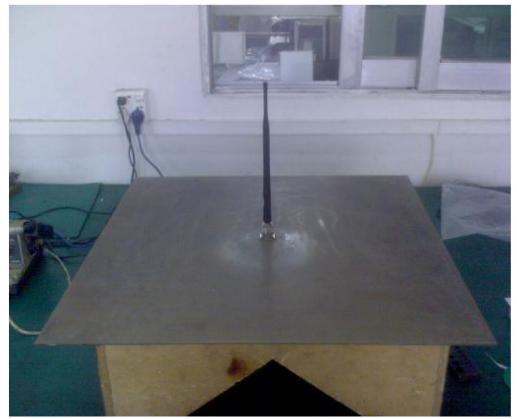

90deg Hinged SMA Connector
- VSWR <2.0
- Vertical Polarization
- 50ohm Impedance
- Dims 375 x 15mm
- Operating Temp -40 to +65°C
- SMA Male / SMA Male Rev Polarity
- Weight 50g

#### Applications

- Boost Wifi Router System Range
- WiFi and 2.4GHz Systems
- Range Extension

### Description

A rugged high Gain Antenna for 2.4GHz / WLAN applications where high performance is required.

### **Ordering Information**

| Part Number      | Description        | Connector                                 |
|------------------|--------------------|-------------------------------------------|
| ANT-2WHIP9-SMA   | +9dBi Whip Antenna | Adjustable SMA Male                       |
| ANT-2WHIP9-SMARP | +9dBi Whip Antenna | Adjustable SMA-RP (Reverse polarity Male) |









測試方法:

















測試方法:











## 2.4GHz Antenna

#### **Mechanical Detail**



#### **RF Solutions Ltd. Recycling Notice**

Meets the following EC Directives:

#### DO NOT

Discard with normal waste, please recycle.

#### ROHS Directive 2002/95/EC

Specifies certain limits for hazardous substances.

#### WEEE Directive 2002/96/EC

Waste electrical & electronic equipment. This product must be disposed of through a licensed WEEE collection point. RF Solutions Ltd., fulfils its WEEE obligations by membership of an approved compliance scheme.

#### Disclaimer:

Disclaimer: Whilst the information in this document is believed to be correct at the time of issue, R.F.Solutions Ltd does not accept any liability whatsoever for its accuracy, adequacy or complete-ness. No express or implied warranty or representation is