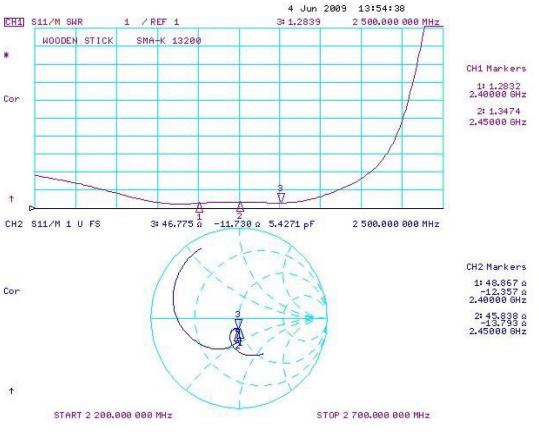

11b and 802.11g wireless LANs
- 90deg Hinged SMA Connector
- VSWR <2.0
- Vertical Polarization
- 50ohm Impedance
- Dims 375 x 15mm
- Operating Temp -40 to +65°C
- SMA Male / SMA Male Rev Polarity
- Weight 50g

#### Applications

- Boost Wifi Router System Range
- WiFi and 2.4GHz Systems
- Range Extension

### Description

A rugged high Gain Antenna for 2.4GHz / WLAN applications where high performance is required.

### **Ordering Information**

| Part Number      | Description        | Connector                                 |
|------------------|--------------------|-------------------------------------------|
| ANT-2WHIP9-SMA   | +9dBi Whip Antenna | Adjustable SMA Male                       |
| ANT-2WHIP9-SMARP | +9dBi Whip Antenna | Adjustable SMA-RP (Reverse polarity Male) |









測試方法:

















測試方法:











## 2.4GHz Antenna

#### **Mechanical Detail**



#### **RF Solutions Ltd. Recycling Notice**

Meets the following EC Directives:

#### DO NOT

Discard with normal waste, please recycle.

#### ROHS Directive 2002/95/EC

Specifies certain limits for hazardous substances.

#### WEEE Directive 2002/96/EC

Waste electrical & electronic equipment. This product must be disposed of through a licensed WEEE collection point. RF Solutions Ltd., fulfils its WEEE obligations by membership of an approved compliance scheme.

#### Disclaimer:

Disclaimer: Whilst the information in this document is believed to be correct at the time of issue, R.F.Solutions Ltd does not accept any liability whatsoever for its accuracy, adequacy or complete-ness. No express or implie