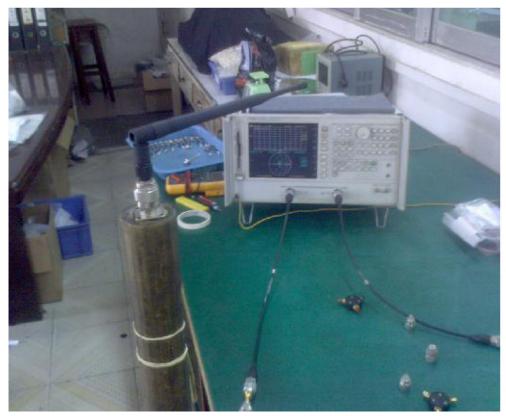

ireless LANs
- 90deg Hinged SMA Connector
- VSWR <2.0
- Vertical Polarization
- 50ohm Impedance
- Dims 375 x 15mm
- Operating Temp -40 to +65°C
- SMA Male / SMA Male Rev Polarity
- Weight 50g

#### Applications

- Boost Wifi Router System Range
- WiFi and 2.4GHz Systems
- Range Extension

### Description

A rugged high Gain Antenna for 2.4GHz / WLAN applications where high performance is required.

### **Ordering Information**

| Part Number      | Description        | Connector                                 |
|------------------|--------------------|-------------------------------------------|
| ANT-2WHIP9-SMA   | +9dBi Whip Antenna | Adjustable SMA Male                       |
| ANT-2WHIP9-SMARP | +9dBi Whip Antenna | Adjustable SMA-RP (Reverse polarity Male) |









測試方法:

















測試方法:











## 2.4GHz Antenna

#### **Mechanical Detail**



#### **RF Solutions Ltd. Recycling Notice**

Meets the following EC Directives:

#### DO NOT

Discard with normal waste, please recycle.

#### ROHS Directive 2002/95/EC

Specifies certain limits for hazardous substances.

#### WEEE Directive 2002/96/EC

Waste electrical & electronic equipment. This product must be disposed of through a licensed WEEE collection point. RF Solutions Ltd., fulfils its WEEE obligations by membership of an approved compliance scheme.

#### Disclaimer:

Disclaimer: Whilst the information in this document is believed to be correct at the time of issue, R.F.Solutions Ltd does not accept any liability whatsoever for its accuracy, adequacy or complete-ness. No express or implied warranty or rep