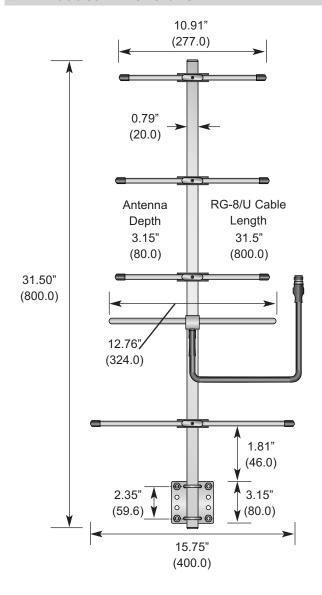

#### Product Dimensions

### Description

The YG Series of Yagi antennas are designed for long-distance directional communication and can greatly enhance the performance of RF links. Made of stainless steel and featuring sturdy mast mounts, these rugged antennas are constructed to withstand the stress of long-term use. All antennas are designed for 50-ohm system matches with maximum inputs of 100W.

### Electrical Specifications

Center Freq. 418MHzBandwidth 80MHzPolarization Vertical

VSWR ≤1.5 typ. at center

Impedance 50 ohms
 F/B Ratio ≥14dB
 Gain 9dBi

Beamwidth 54° horizontal, 48° vertical

Max. Power 100W

Connector N-style female
Weight 1.76lbs (0.8kg)
Wind Velocity 134.2mph (60m/s)