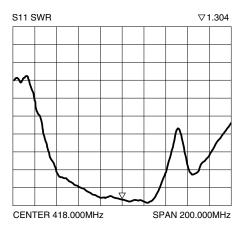

## **VSWR** Graph

Typical VSWR

### Electrical Specifications

Center Freq. 418MHzBandwidth 80MHzPolarization Vertical

VSWR ≤1.5 typ. at center

Impedance 50 ohms
 F/B Ratio ≥14dB
 Gain 9dBi

Beamwidth 54° horizontal, 48° vertical

Max. Power 100W