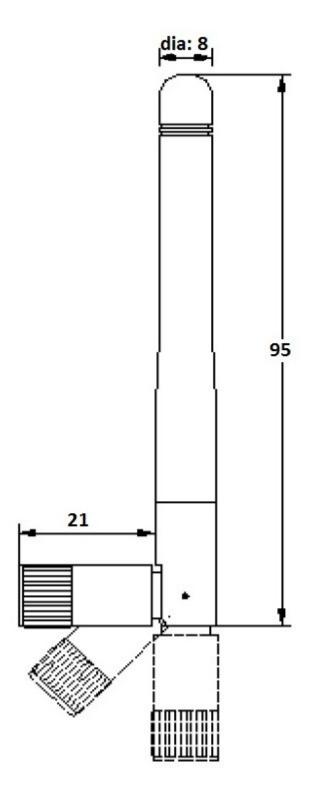

#### Mechanical

Length: 4.5 inches (115mm) Articulated Height: 95mm Termination: Reverse Polarity SMA Male (RPSMA Male) Type: Whip/Tilt Lightening Protection: DC Grounding

Fig. 1 Mechanical Dimensions