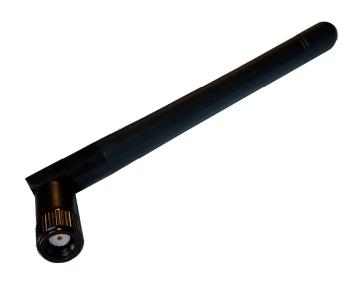

# 900 MHz RPSMA antenna

Product code: ANT-900-RP-2-A

Overview

The ANT-900-RP-2-A Articulating antenna for transmission in the 902-928 MHz ISM band. The antenna has ~2.1 dBi gain and terminates in an RPSMA Male connector. Suitable for any wireless transmission in the standard 900 MHz bands.

#### Mechanical

Length: 4.5 inches (115mm) Articulated Height: 95mm Termination: Reverse Polarity SMA Male (RPSMA Male) Type: Whip/Tilt Lightening Protection: DC Grounding

Fig. 1 Mechanical Dimensions