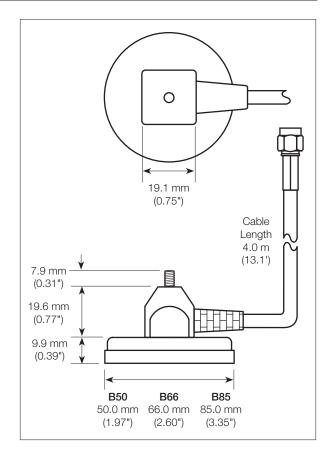

#### **Product Description**

These magnetic bases are available in 50, 66, or 85mm diameters, and contain powerful magnets suitable for semi-permanent installation on metal surfaces. The base is covered with a thin protective layer to preserve finished surfaces, such as those on automobiles, and is fully weatherized to withstand long-term outdoor exposure. The base is fed by RG-174 or RG-58 coax featuring a molded strain relief at the point of entry. The threaded mounting post accepts a wide range of ELE Series elements (not included) in a variety of styles and frequency ranges.

#### **Features**

- Powerful magnet for reliable attachment
- Rubber skin protects attachment surface
- Overmolded cable with strain relief
- Rugged weatherized metal construction
- Attractive and durable black finish
- SMA, RP-SMA, TNC or custom connector