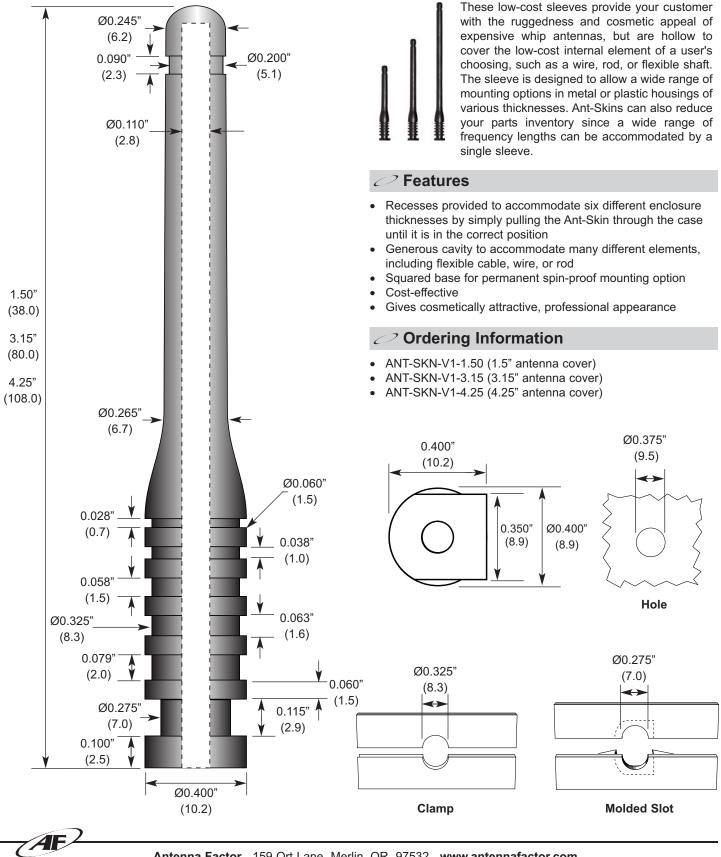

## **ANT-SKN-V1-x.xx DATA SHEET**

C Description

## ✓ Product Dimensions

Antenna Factor 159 Ort Lane Merlin, OR 97532 www.antennafactor.com 541-956-0931 (phone) 541-471-6251 (fax)