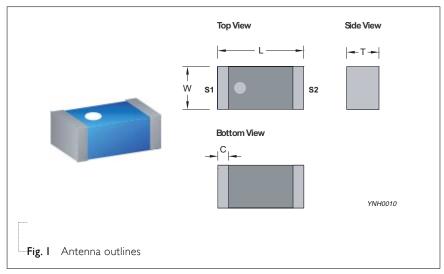

#### **DIMENSIONS**

Table 2 Machinical Dimension

|        | DIMENSION  |
|--------|------------|
| L (mm) | 3.20 ±0.15 |
| W (mm) | 1.60 ±0.15 |
| T (mm) | 1.20 ±0.15 |
| C (mm) | 0.40 ±0.20 |
|        |            |

#### Table 3 Termination configuration

| FUNCTION        |
|-----------------|
| Feeding Point   |
| Soldering Point |
|                 |

#### OUTLINES