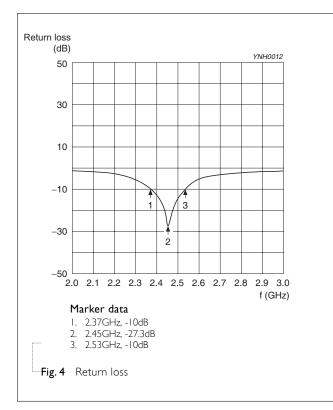

| Ni / Sn (Environmentally-Friendly Leadless) |
| Resistance to Soldering Heats | 260° <b>C</b> , 10sec.                      |

#### NOTE

I. The specification is defined on Yageo evaluation board

#### **DIMENSIONS**

Table 2 Machinical Dimension

|        | DIMENSION  |
|--------|------------|
| L (mm) | 3.20 ±0.15 |
| W (mm) | 1.60 ±0.15 |
| T (mm) | 1.20 ±0.15 |
| C (mm) | 0.40 ±0.20 |
|        |            |

#### Table 3 Termination configuration

| FUNCTION        |
|-----------------|
| Feeding Point   |
| Soldering Point |
|                 |

#### OUTLINES



# YAGEO Phícomp

WIRELESS COMPONENTS Ceramic Chip Antenna

4

### REFERENCE DESIGN OF EVALUATION BOARD





### YAGEO Phicomp

WIRELESS COMPONENTS Ceramic Chip Antenna

5

6

#### ELECTRICAL PERFORMANCES





# YAGEO Phicomp

WIRELESS COMPONENTS Ceramic Chip Antenna

#### REVISION HISTORY

| REVISION  | DATE          | CHANGE NOTIFICATION | DESCRIPTION                                                                         |
|-----------|---------------|---------------------|-------------------------------------------------------------------------------------|
| Version 0 | Mar. 27, 2013 | -                   | - New datasheet for Ceramic Chip Antenna, 2.4-2.5 GHz application, size 3216 series |