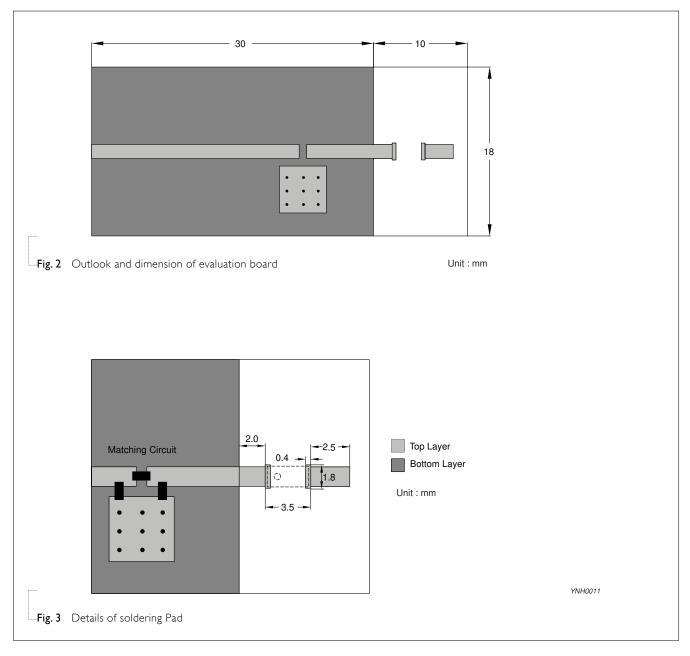

|
| Maximum Power                 | IW                                          |
| Termination                   | Ni / Sn (Environmentally-Friendly Leadless) |
| Resistance to Soldering Heats | 260° <b>C</b> , 10sec.                      |

#### NOTE

I. The specification is defined on Yageo evaluation board

#### **DIMENSIONS**

Table 2 Machinical Dimension

|        | DIMENSION  |
|--------|------------|
| L (mm) | 3.20 ±0.15 |
| W (mm) | 1.60 ±0.15 |
| T (mm) | 1.20 ±0.15 |
| C (mm) | 0.40 ±0.20 |
|        |            |

#### Table 3 Termination configuration

| FUNCTION        |
|-----------------|
| Feeding Point   |
| Soldering Point |
|                 |

#### OUTLINES



# YAGEO Phícomp

WIRELESS COMPONENTS Ceramic Chip Antenna

4

### REFERENCE DESIGN OF EVALUATION BOARD





### YAGEO Phicomp

WIRELESS COMPONENTS Ceramic Chip Antenna

5

6

#### ELECTRICAL PERFORMANCES





# YAGEO Phicomp

WIRELESS COMPONENTS Ceramic Chip Antenna

#### REVISION HISTORY

| REVISION  | DATE          | CHANGE NOTIFICATION | DESCRIPTION                                                                         |
|-----------|---------------|---------------------|-------------------------------------------------------------------------------------|
| Version 0 | Mar. 27, 2013 | -                   | - New datasheet for Ceramic Chip Antenna, 2.4-2.5 GHz application, size 3216 series |