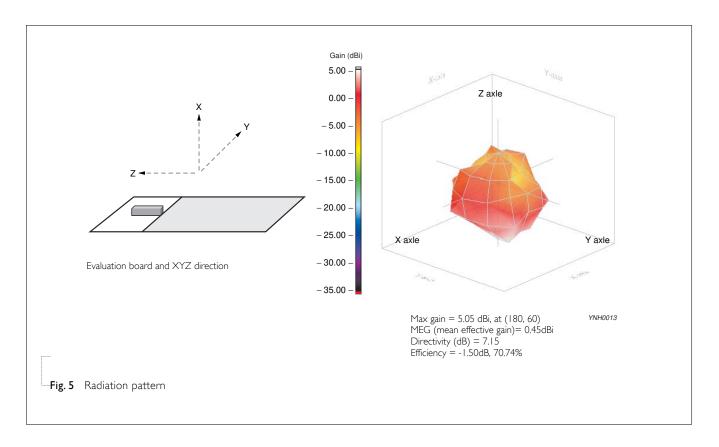

## YAGEO Phicomp

WIRELESS COMPONENTS Ceramic Chip Antenna

3

| Table I                       |                                             |
|-------------------------------|---------------------------------------------|
| DESCRIPTION                   | VALUE                                       |
| Working Frequency             | 2.4 - 2.5 GHz                               |
| Bandwidth                     | 160 MHz                                     |
| Polarization                  | Linear                                      |
| Azimuth Beamwidth             | Omni-directional                            |
| Peak Gain                     | 5.05 dBi (Typ.)                             |
| Impedance                     | 50Ω                                         |
| Operating Temperature         | -40 ~105° <b>C</b>                          |
| Maximum Power                 | IW                                          |
| Termination                   | Ni / Sn (Environmentally-Friendly Leadless) |
| Resistance to Soldering Heats | 260° <b>C</b> , 10sec.                      |

#### ELECTRICAL PERFORMANCES