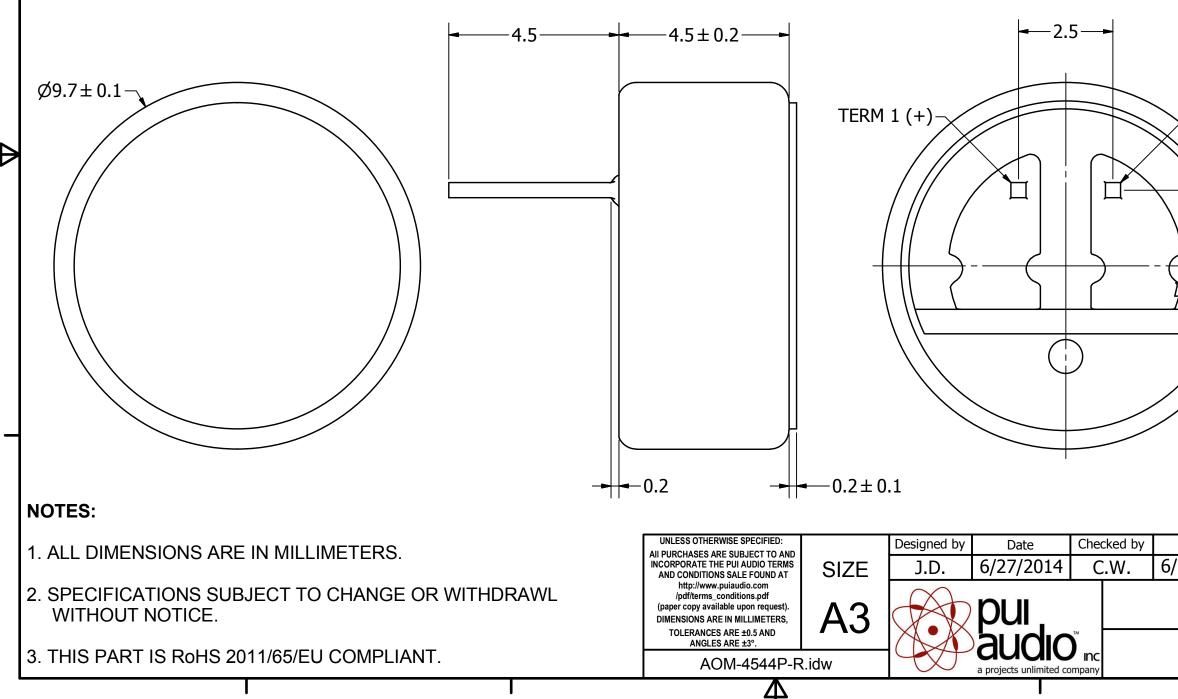

| TR         |                              |    | DES              | SCRIP |          | I HISTORY         |                     | DATE     |           | \PPF | ROVEI              | D |
|------------|------------------------------|----|------------------|-------|----------|-------------------|---------------------|----------|-----------|------|--------------------|---|
| -          |                              | RE | LEASED F         |       |          | ERING             |                     | 2014/06/ |           |      |                    |   |
|            |                              |    |                  | -2.5— |          |                   |                     |          |           |      |                    |   |
|            | TERM $ \frac{1}{0.2 \pm 0} $ |    |                  |       |          | TERM              | 2 (-)               |          |           |      |                    | < |
|            | TERM                         | .1 |                  |       |          |                   | 2                   |          |           |      |                    | < |
|            |                              | .1 | Date             |       | cked by  | Date              | 2<br>Approved by    |          |           |      | awn Date           |   |
|            |                              | .1 | Date<br>6/27/20: |       | ecked by | Date<br>6/27/2014 | Approved by<br>B.R. | 6/27/2   | 014       |      | awn Date<br>27/201 |   |
| <u> </u> נ |                              | .1 |                  |       |          | Date<br>6/27/2014 | 2<br>Approved by    | 6/27/2   | 014<br>-R | 6/2  | 27/201             |   |
| <u> </u> נ | 0.2±0                        | .1 | 6/27/201         |       | C.W.     | Date<br>6/27/2014 | Approved by<br>B.R. | 6/27/2   | 014       | 6/2  |                    |   |