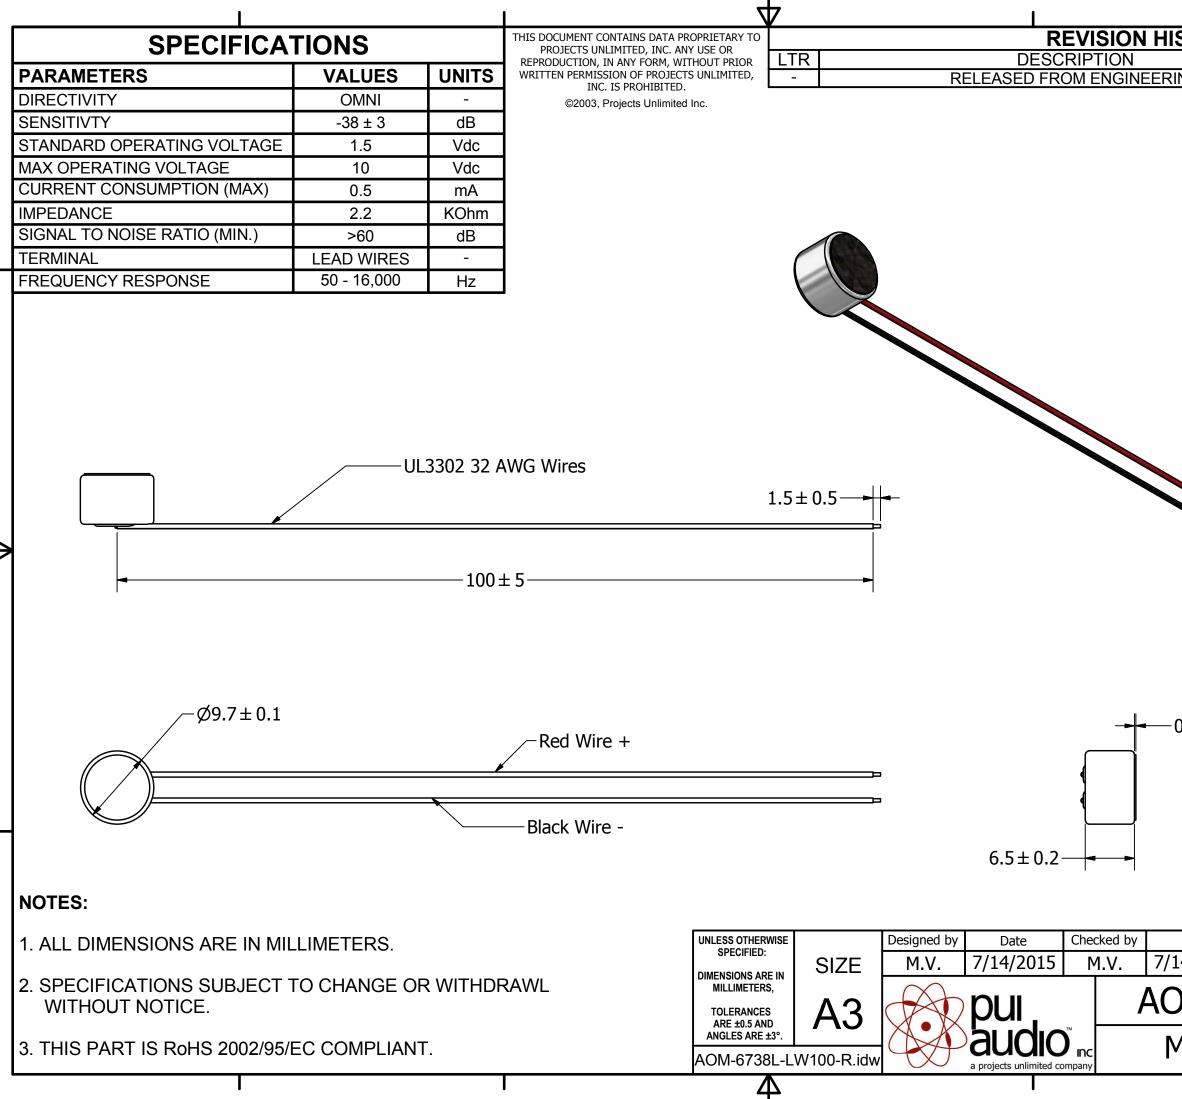

| 1                |                  |         |                |                 |
|------------------|------------------|---------|----------------|-----------------|
| ISTORY           |                  |         |                |                 |
| RING             | DATE<br>7/14/201 |         | PROVED<br>B.R. |                 |
|                  | 111120           |         | <u>D.I.(.</u>  |                 |
|                  |                  |         |                |                 |
|                  |                  |         |                |                 |
|                  |                  |         |                |                 |
|                  |                  |         |                |                 |
|                  |                  |         |                |                 |
|                  |                  |         |                |                 |
|                  |                  |         |                |                 |
|                  |                  |         |                |                 |
|                  |                  |         |                |                 |
|                  |                  |         |                |                 |
|                  |                  |         |                |                 |
|                  |                  |         |                |                 |
|                  |                  |         |                |                 |
|                  |                  |         |                |                 |
|                  |                  |         |                |                 |
|                  |                  |         |                |                 |
|                  |                  |         |                | $\triangleleft$ |
|                  |                  |         |                |                 |
|                  |                  |         |                |                 |
|                  |                  |         |                |                 |
|                  |                  |         |                |                 |
|                  |                  |         |                |                 |
|                  |                  |         |                |                 |
| $-0.25 \pm 0.2$  |                  |         |                |                 |
|                  |                  |         |                |                 |
|                  |                  |         |                |                 |
|                  |                  |         |                |                 |
|                  |                  |         |                |                 |
|                  |                  |         |                |                 |
|                  |                  |         |                |                 |
|                  |                  |         |                |                 |
| Date Approved by | Date             |         | Prawn Date     |                 |
|                  |                  |         | /14/2015       |                 |
| DM-6738L-        | -LW              | 100     | -R             |                 |
|                  |                  | Edition | Sheet          |                 |
| Microphone       |                  | -       | 1/1            |                 |
|                  |                  |         |                |                 |