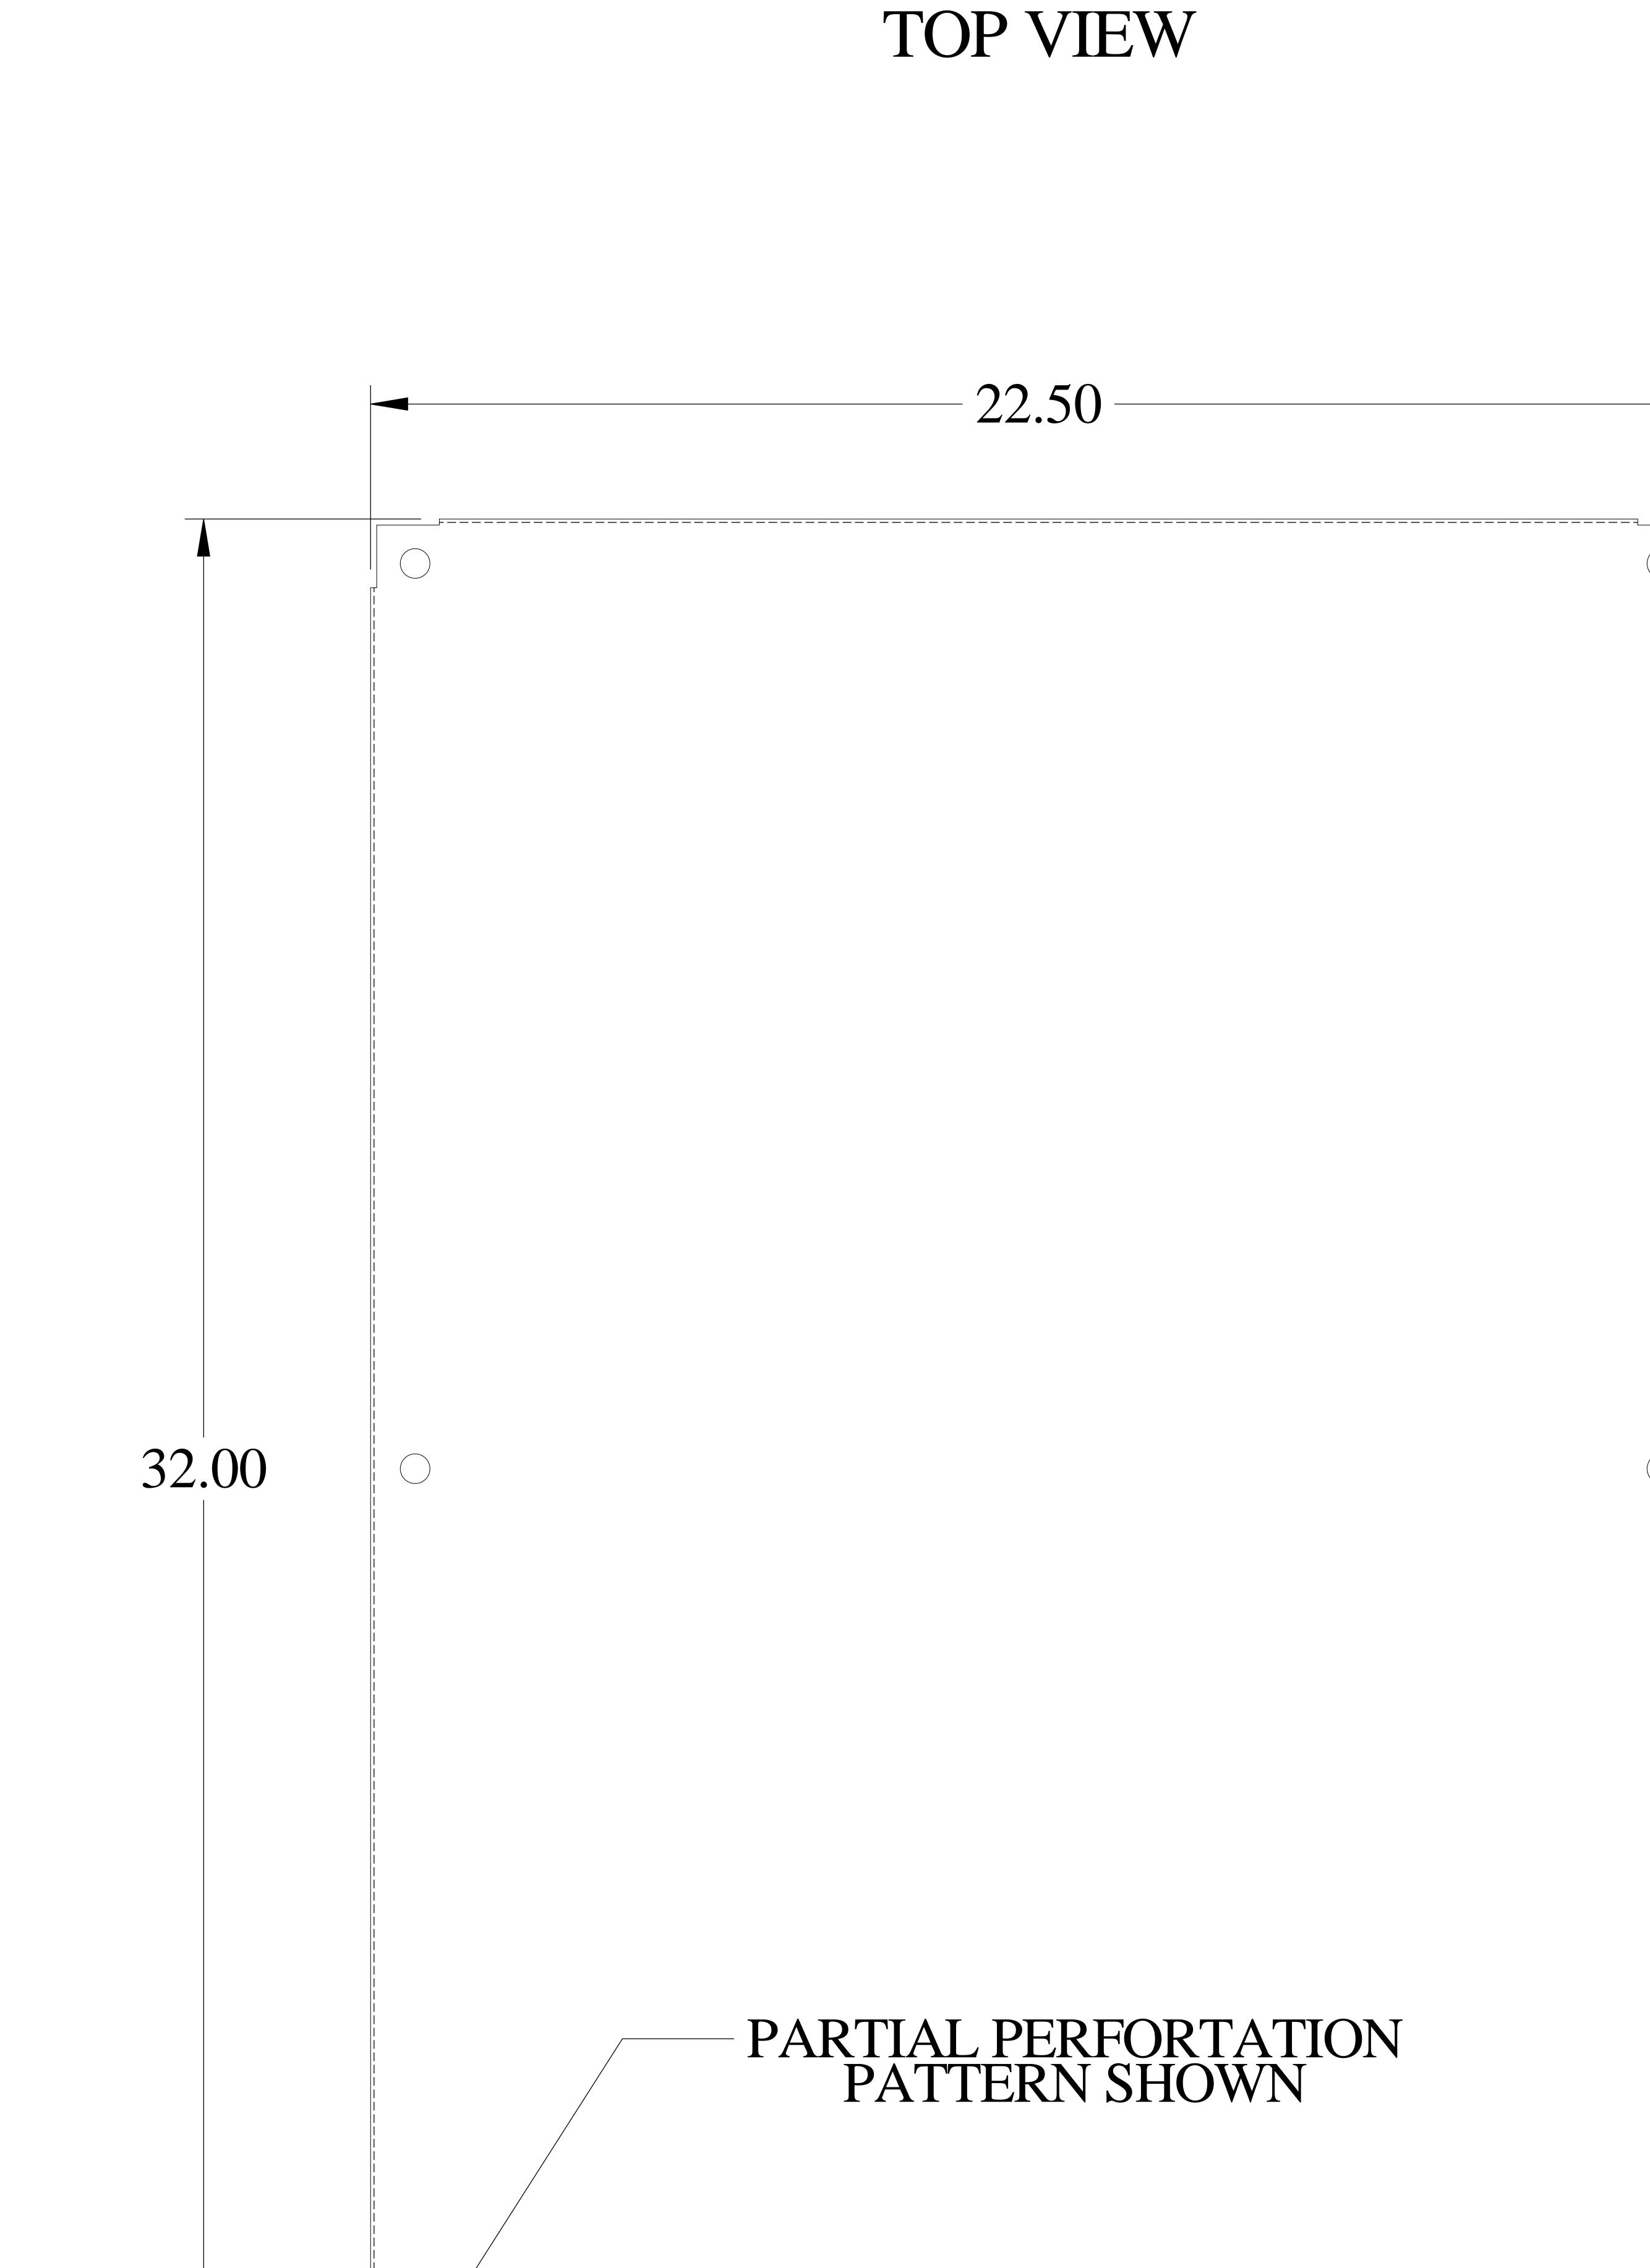

# www.hammfg.com

Data subject to change without notice

Isometric drawing Not to Scale

TOP VIEW

- 22.50 -

- PARTIAL PERFORTATION PATTERN SHOWN

FRONT VIEW