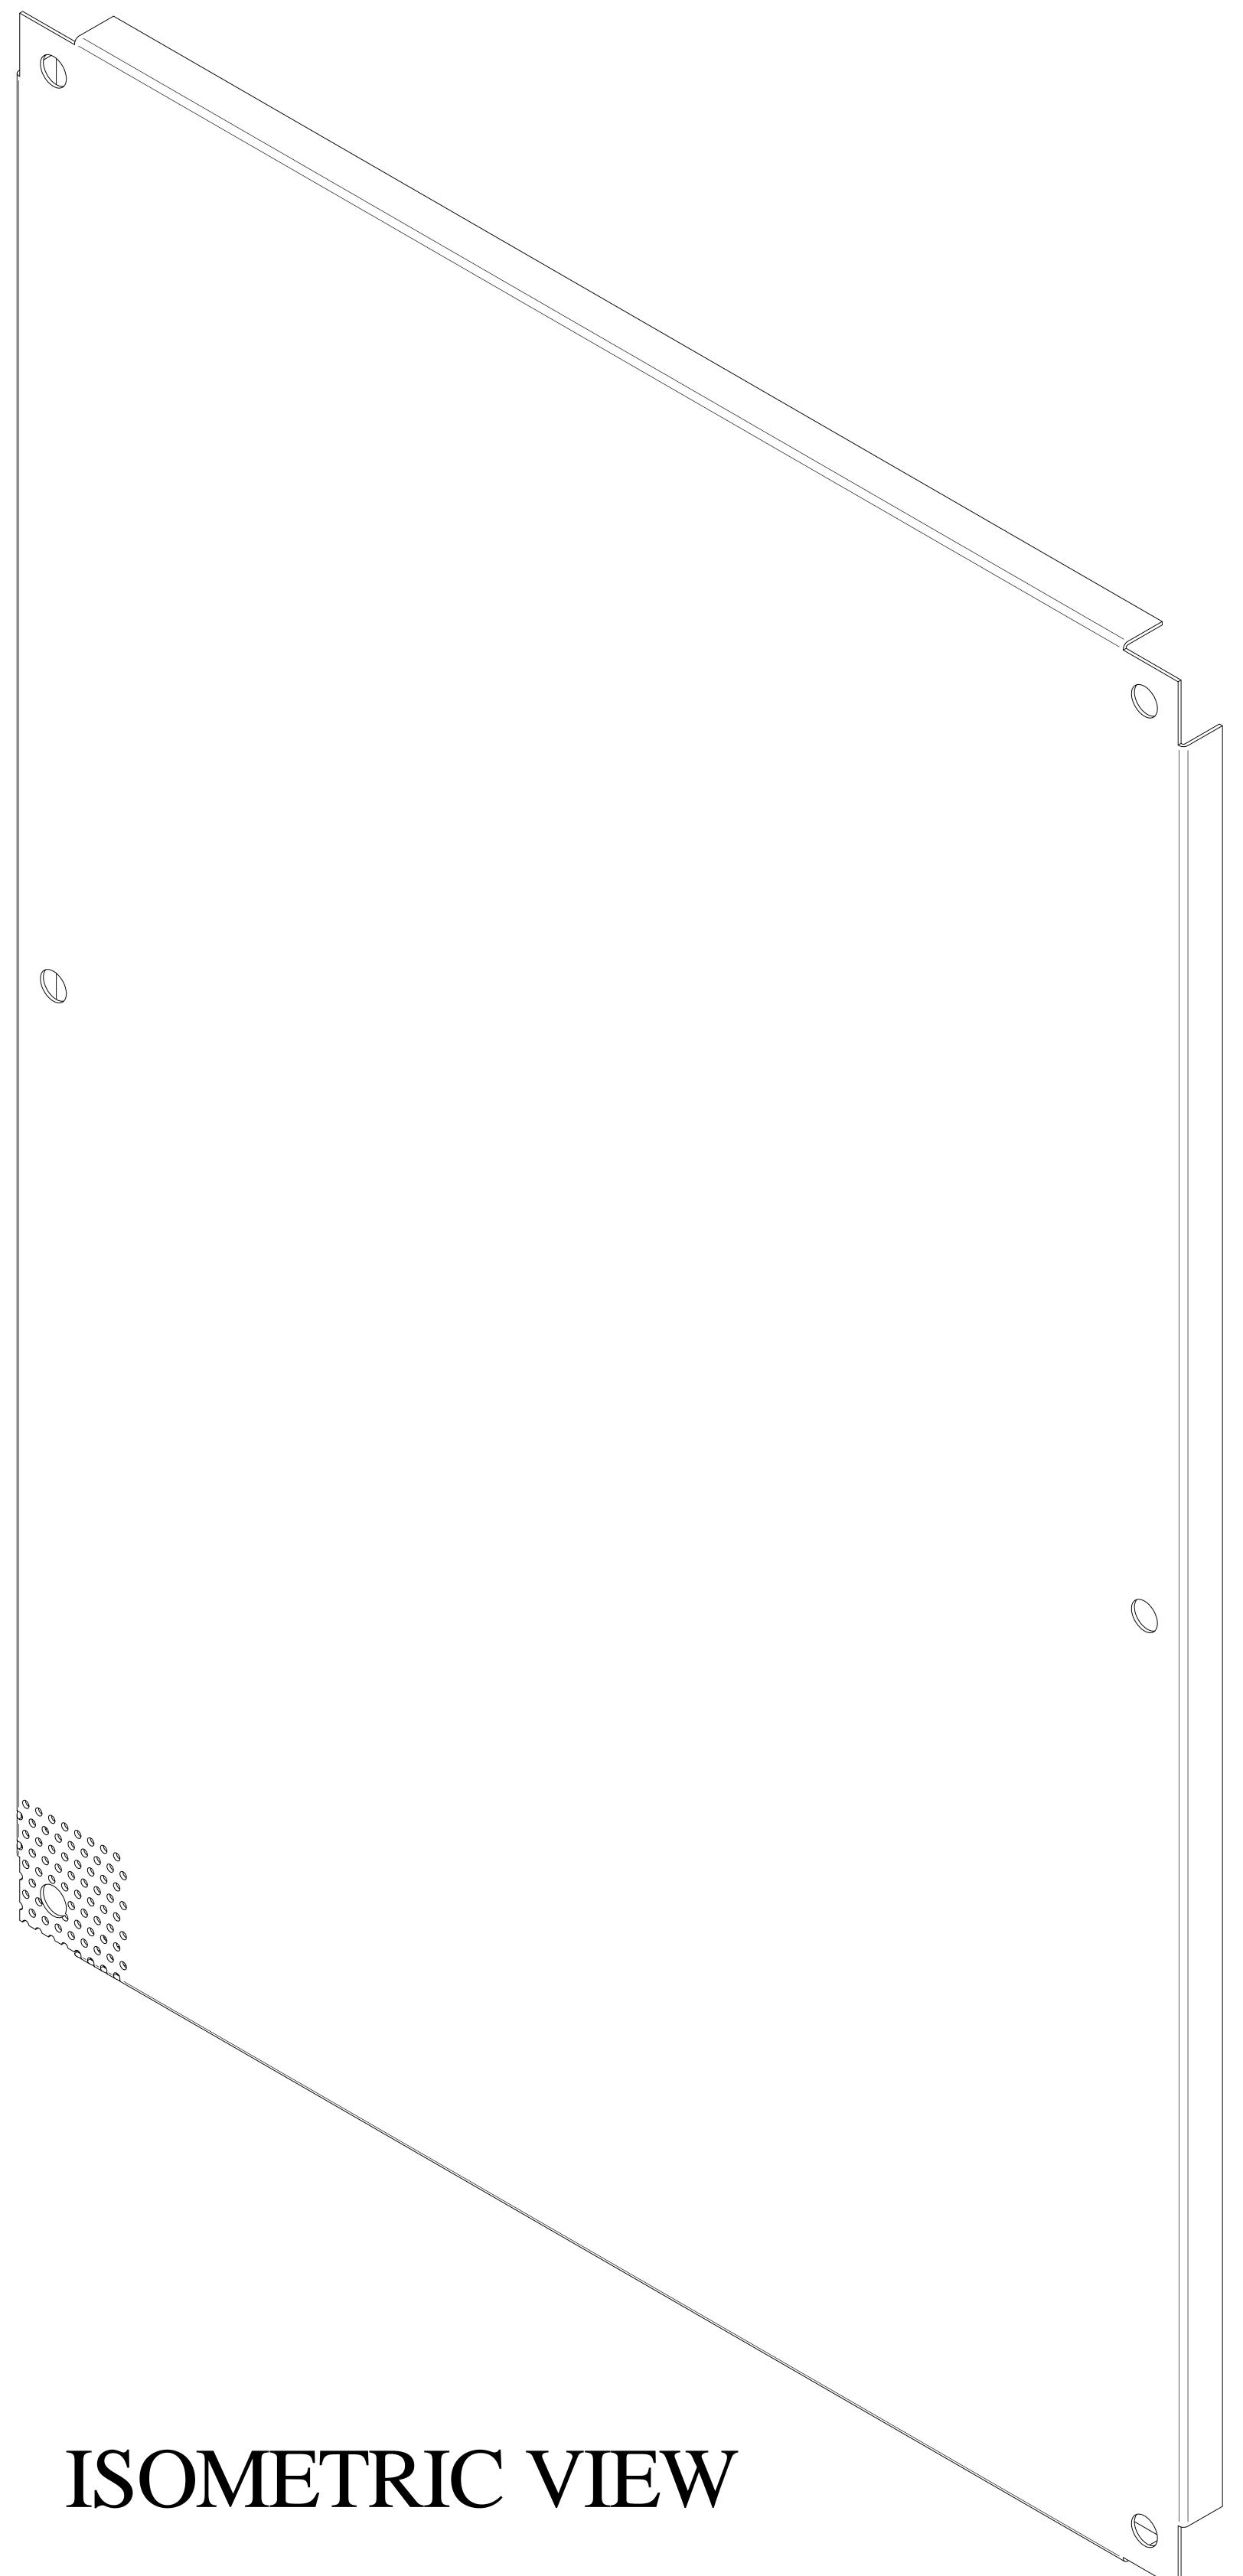

# www.hammfg.com

Data subject to change without notice

Isometric drawing Not to Scale

TOP VIEW

- 22.50 -

- PARTIAL PERFORTATION PATTERN SHOWN

FRONT VIEW