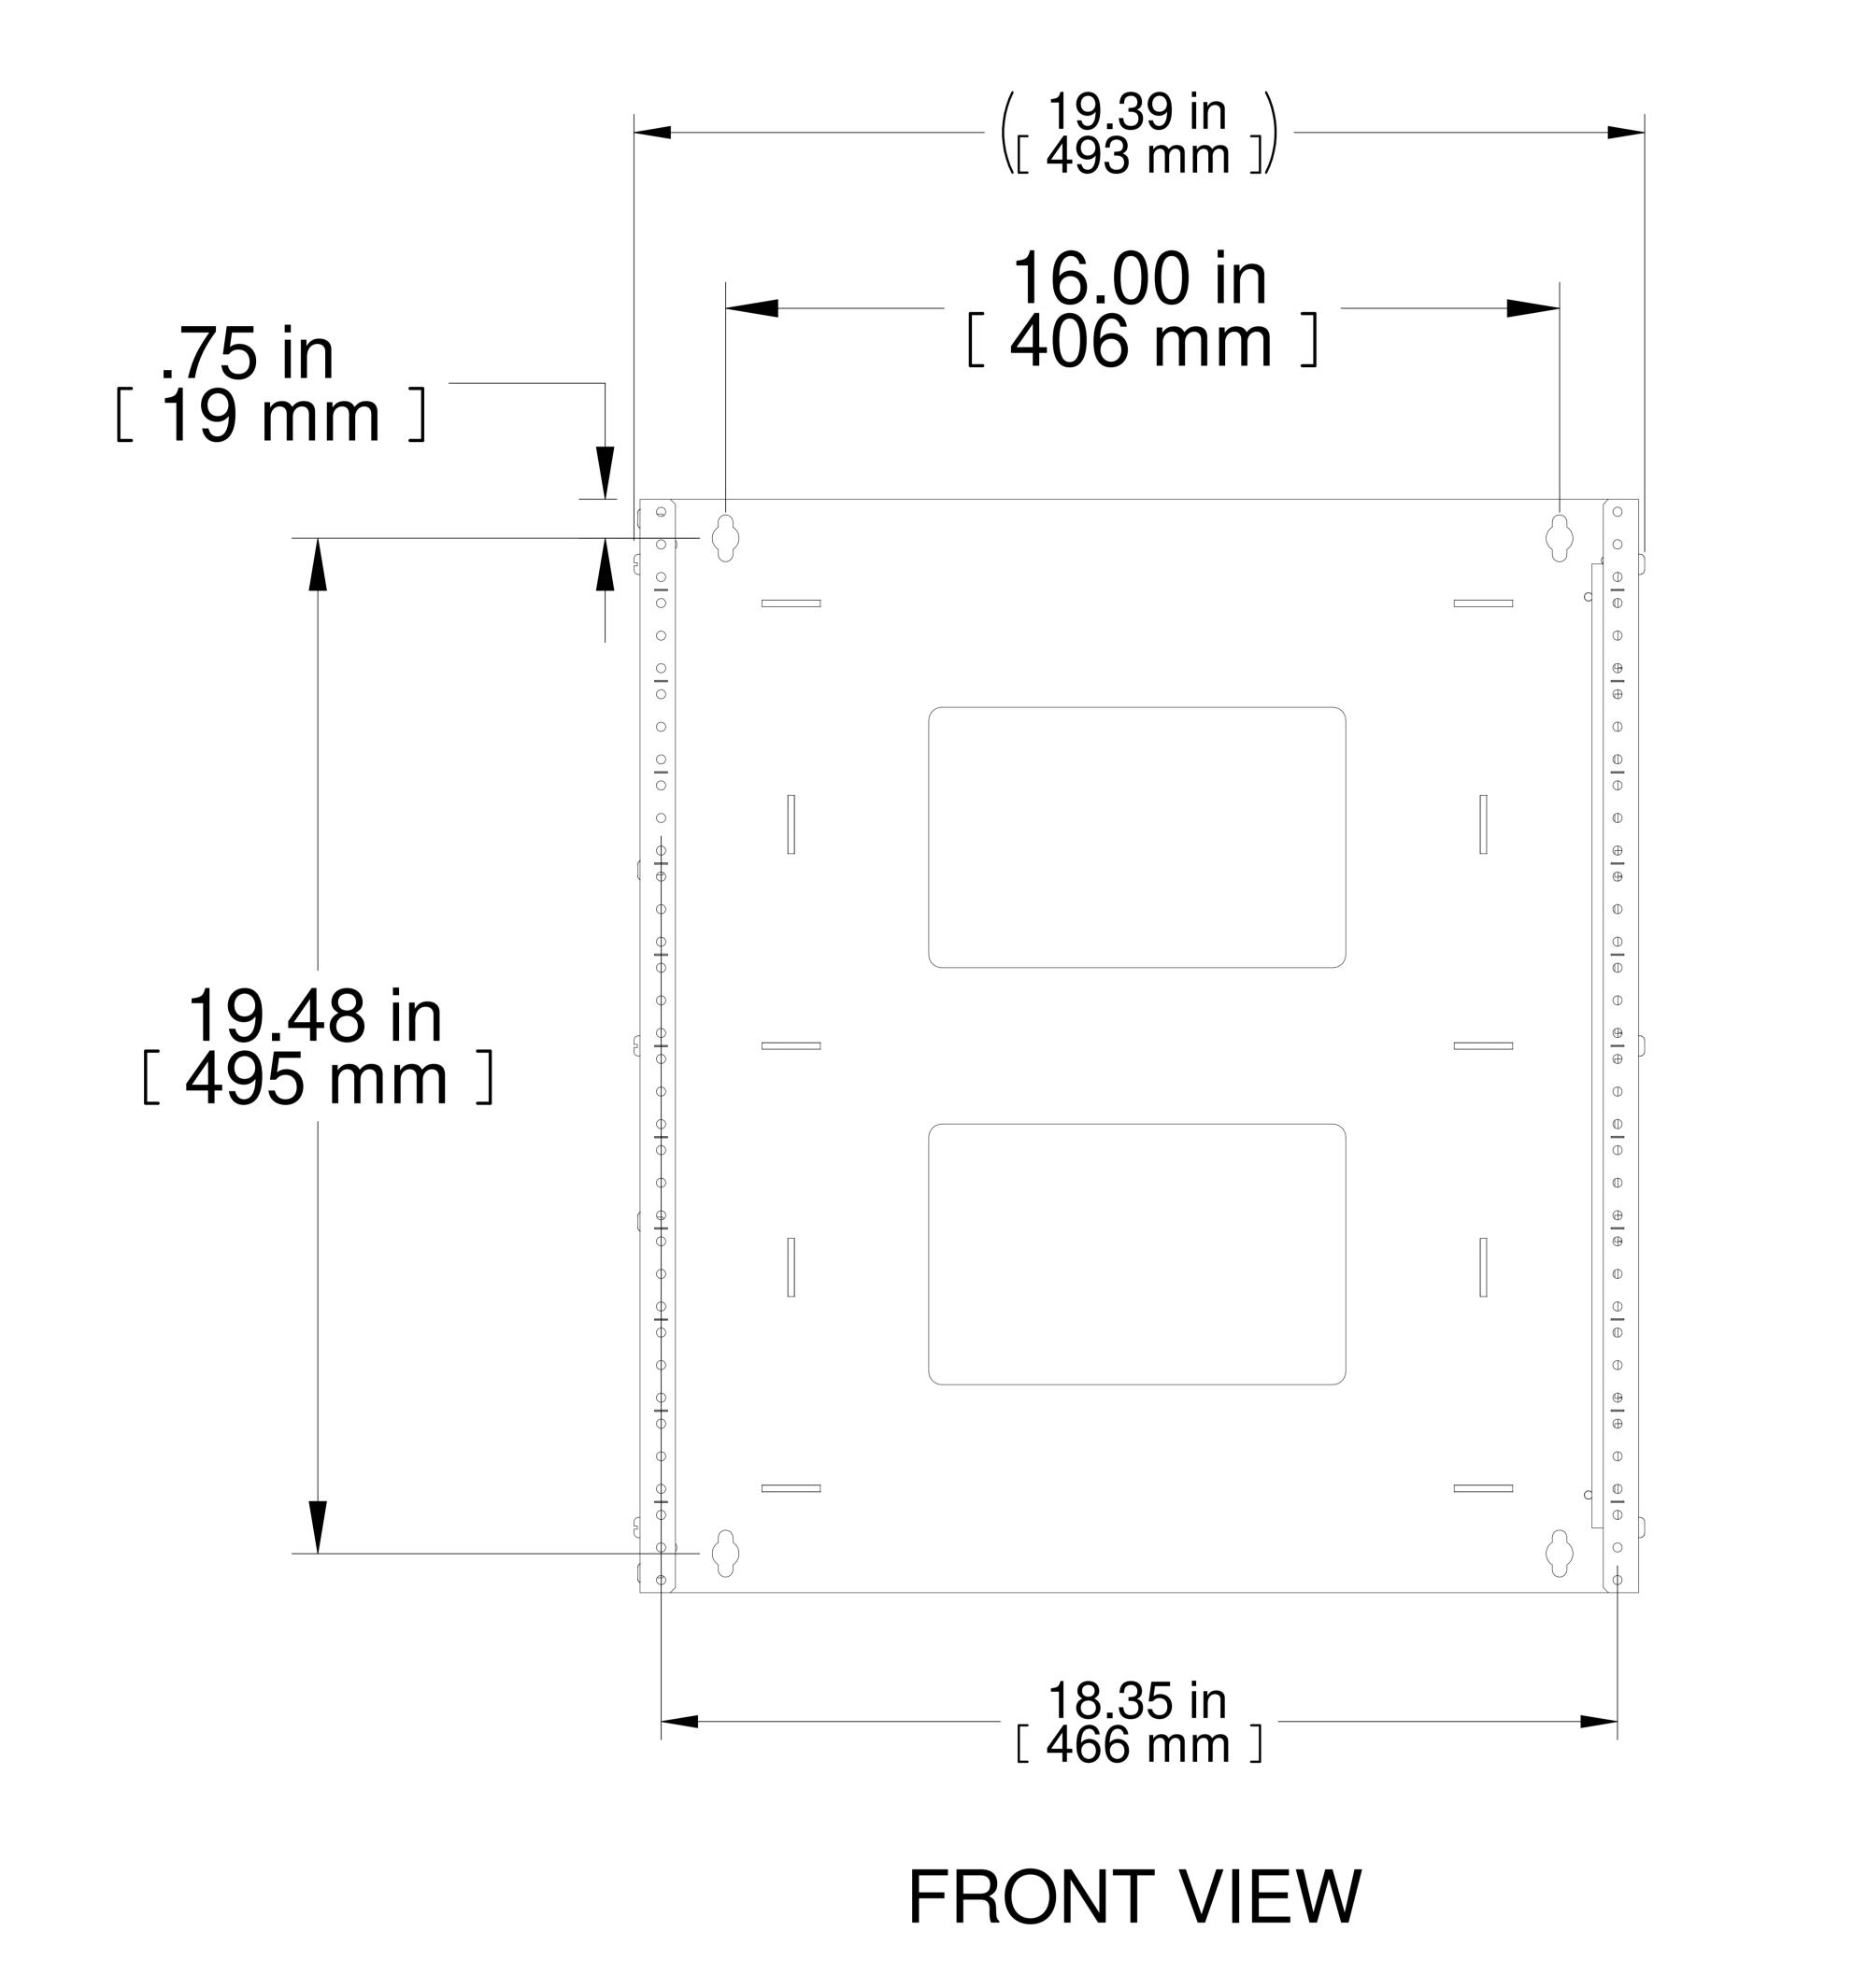

| Item                                               | Title                          | Quantity |
|----------------------------------------------------|--------------------------------|----------|
| Number                                             |                                |          |
| 1                                                  | ADJUSTABLE PANEL BRACKET ASS'Y | 1        |
| 2                                                  | APB 12U PEM SIDE PANEL         | 1        |
| 3                                                  | SCREW 10-32 X 3/8 BDHD SLZP    | 10       |
| 4                                                  | APB 12U TAPPED SLIDE RAIL      | 2        |
| Adjustable depth from 12" to 18". [305mm to 457mm] |                                | 457mm]   |

Adjustable depth from 12" to 18". [305mm to 457mm Wall mounting hardware "not included". Equipment mounting hardware supplied Made from 14 GA steel.

Design and material changed (2017)

|   | PARI NUMBERS |                      |  |  |  |
|---|--------------|----------------------|--|--|--|
|   | APB19021BK1  | PAINTED SMOOTH BLACK |  |  |  |
| ! | Francais     |                      |  |  |  |