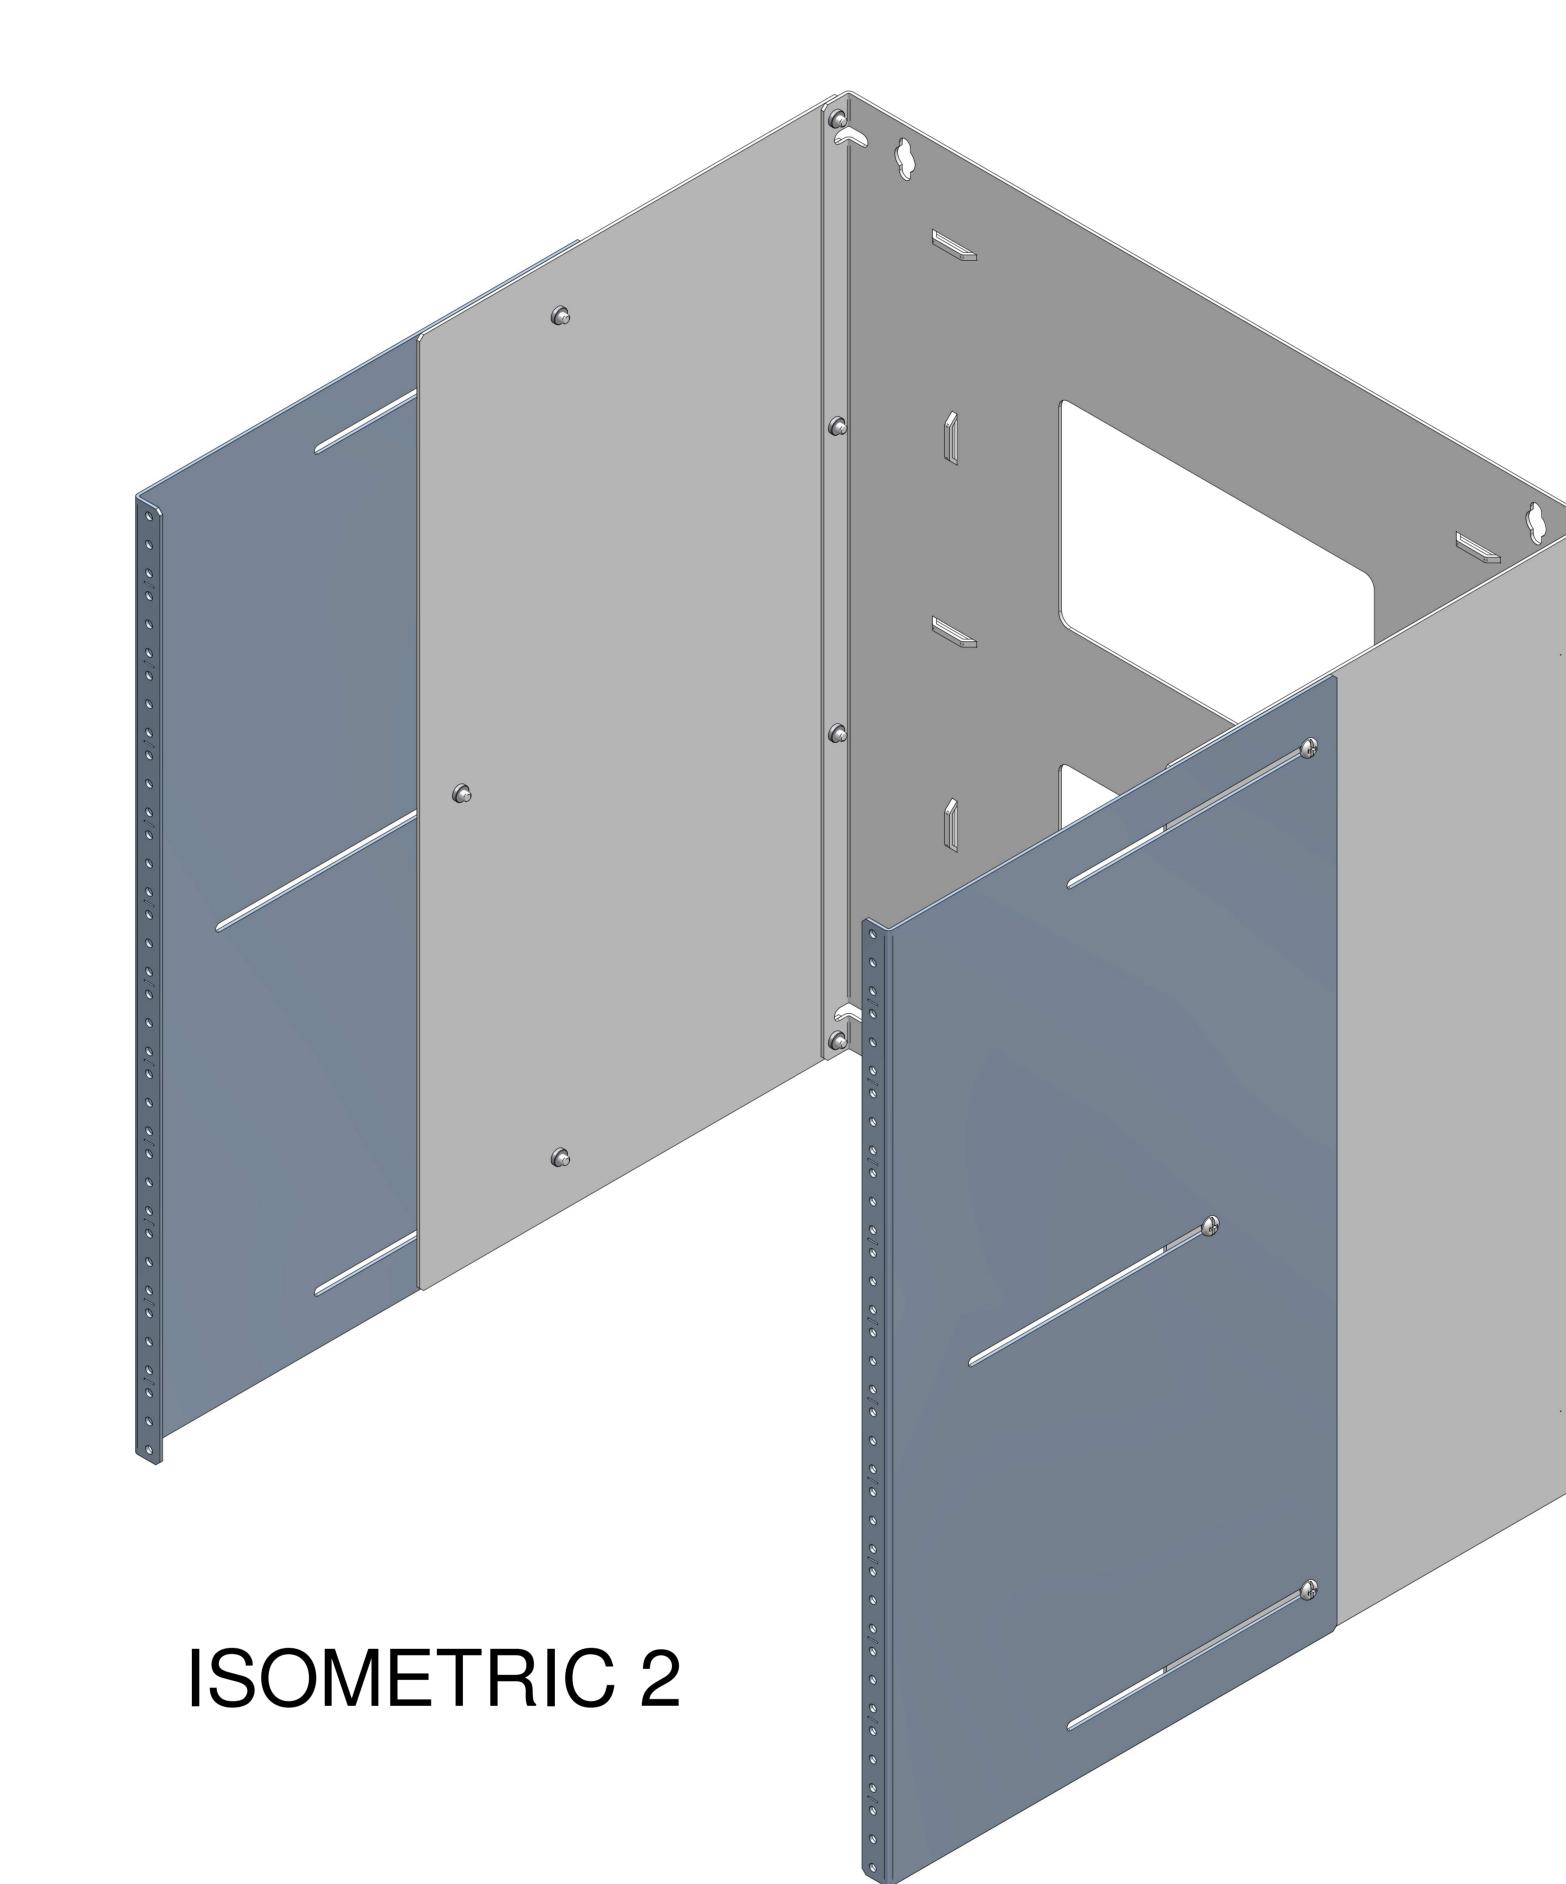

| Item                                               | Title                          | Quantity |
|----------------------------------------------------|--------------------------------|----------|
| Number                                             |                                |          |
| 1                                                  | ADJUSTABLE PANEL BRACKET ASS'Y | 1        |
| 2                                                  | APB 12U PEM SIDE PANEL         | 1        |
| 3                                                  | SCREW 10-32 X 3/8 BDHD SLZP    | 10       |
| 4                                                  | APB 12U TAPPED SLIDE RAIL      | 2        |
| Adjustable depth from 12" to 18". [305mm to 457mm] |                                | 457mm]   |

Adjustable depth from 12" to 18". [305mm to 457mm Wall mounting hardware "not included". Equipment mounting hardware supplied Made from 14 GA steel.

Design and material changed (2017)

|   | PARI NUMBERS |                      |  |  |  |
|---|--------------|----------------------|--|--|--|
|   | APB19021BK1  | PAINTED SMOOTH BLACK |  |  |  |
| ! | Francais     |                      |  |  |  |

Pour tous les détails sur nos produits, svp veuillez consulter notre site www.hammondmfg.com Data subject to change without notice. Isometric drawing not to scale. Les données sont sujettes à changement sans préavis.