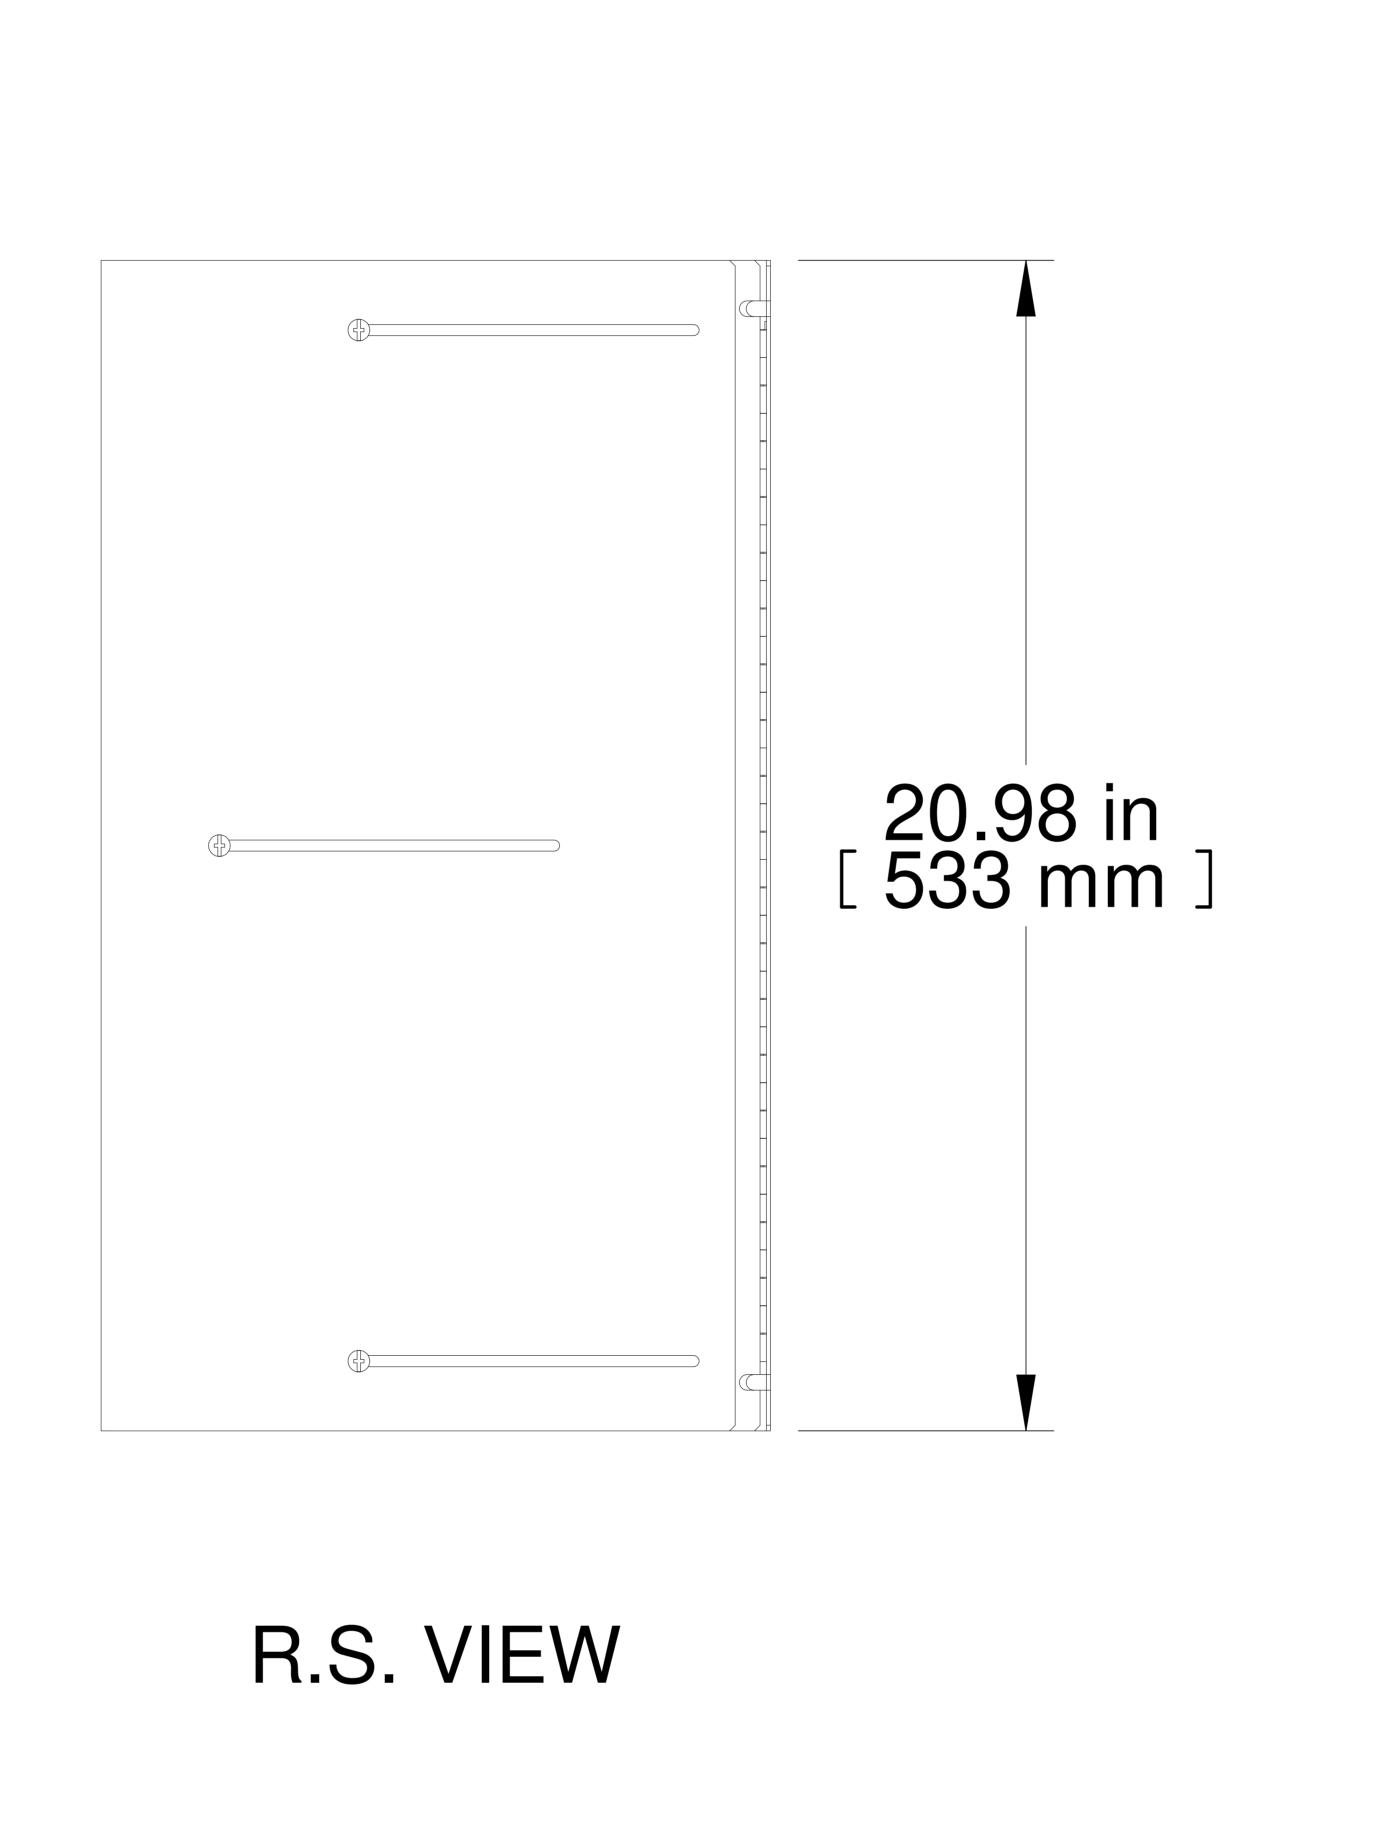

| Item                                               | Title                          | Quantity |
|----------------------------------------------------|--------------------------------|----------|
| Number                                             |                                |          |
| 1                                                  | ADJUSTABLE PANEL BRACKET ASS'Y | 1        |
| 2                                                  | APB 12U PEM SIDE PANEL         | 1        |
| 3                                                  | SCREW 10-32 X 3/8 BDHD SLZP    | 10       |
| 4                                                  | APB 12U TAPPED SLIDE RAIL      | 2        |
| Adjustable depth from 12" to 18". [305mm to 457mm] |                                | 457mm]   |

Adjustable depth from 12" to 18". [305mm to 457mm Wall mounting hardware "not included". Equipment mounting hardware supplied Made from 14 GA steel.

Design and material changed (2017)

|   | PARI NUMBERS |                      |  |  |  |
|---|--------------|----------------------|--|--|--|
|   | APB19021BK1  | PAINTED SMOOTH BLACK |  |  |  |
| ! | Francais     |                      |  |  |  |