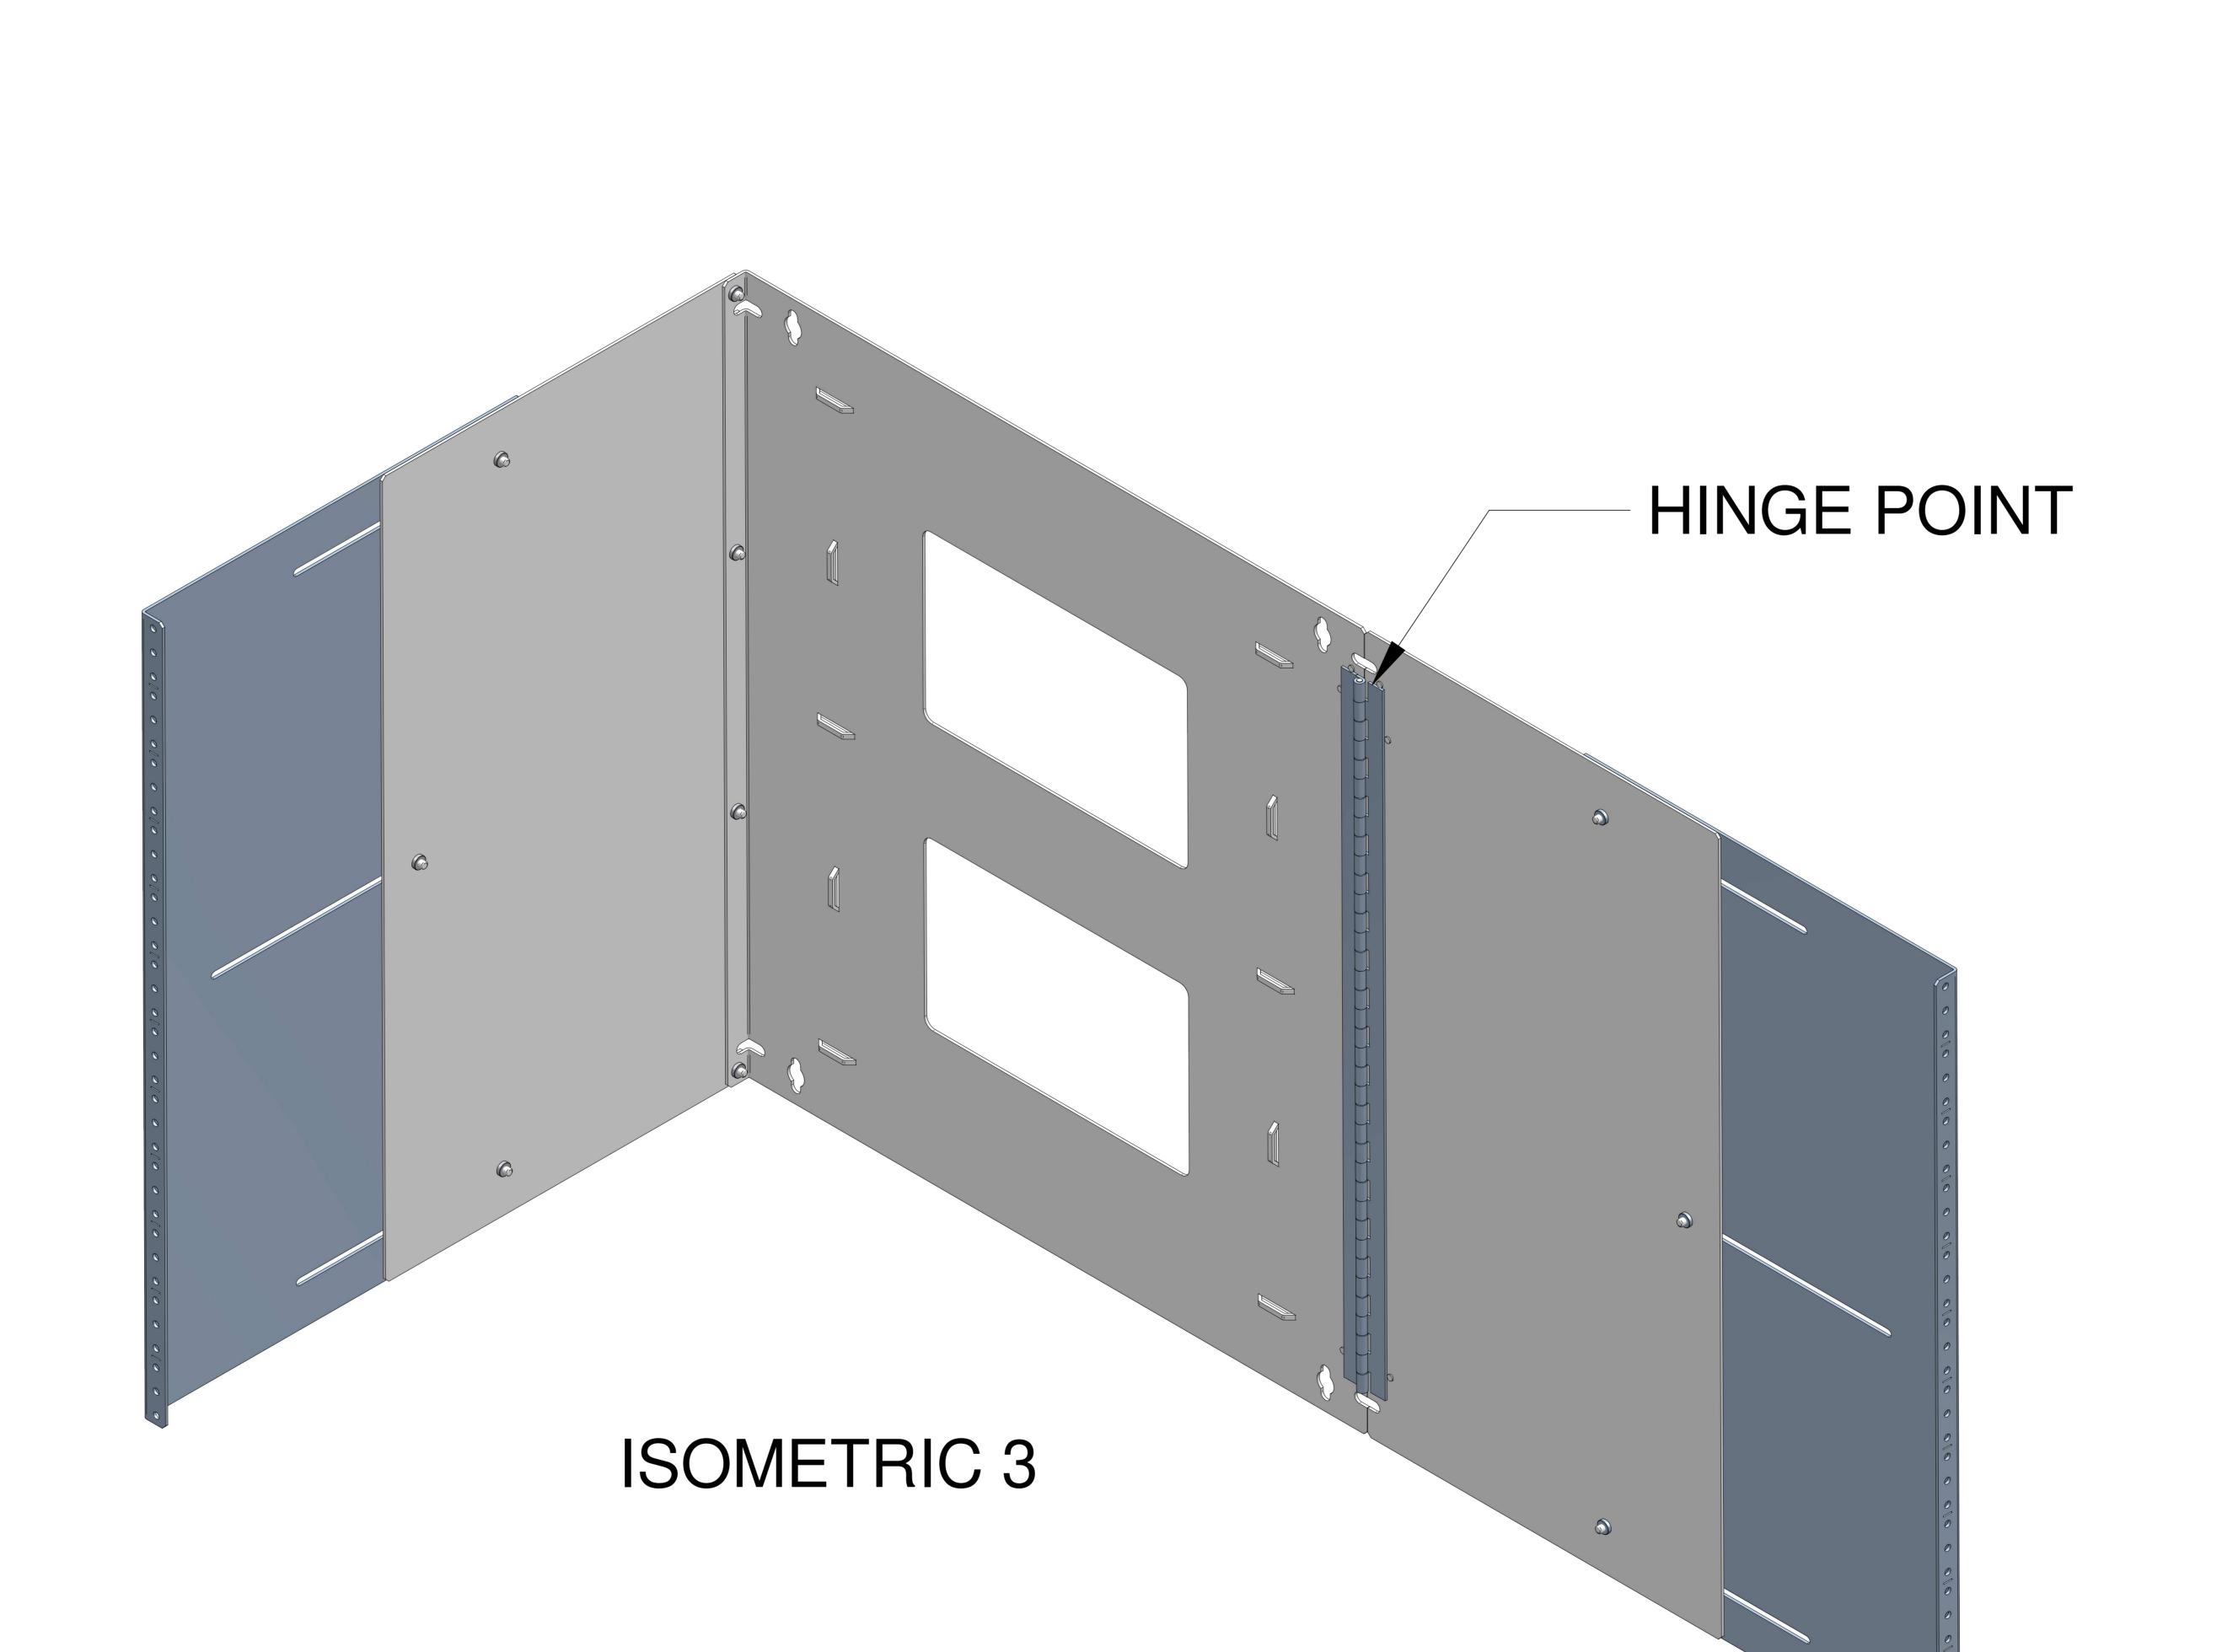

| Item                                               | Title                          | Quantity |
|----------------------------------------------------|--------------------------------|----------|
| Number                                             |                                |          |
| 1                                                  | ADJUSTABLE PANEL BRACKET ASS'Y | 1        |
| 2                                                  | APB 12U PEM SIDE PANEL         | 1        |
| 3                                                  | SCREW 10-32 X 3/8 BDHD SLZP    | 10       |
| 4                                                  | APB 12U TAPPED SLIDE RAIL      | 2        |
| Adjustable depth from 12" to 18". [305mm to 457mm] |                                | 457mm]   |

Adjustable depth from 12" to 18". [305mm to 457mm Wall mounting hardware "not included". Equipment mounting hardware supplied Made from 14 GA steel.

Design and material changed (2017)

|   | PARI NUMBERS |                      |  |  |  |
|---|--------------|----------------------|--|--|--|
|   | APB19021BK1  | PAINTED SMOOTH BLACK |  |  |  |
| ! | Francais     |                      |  |  |  |