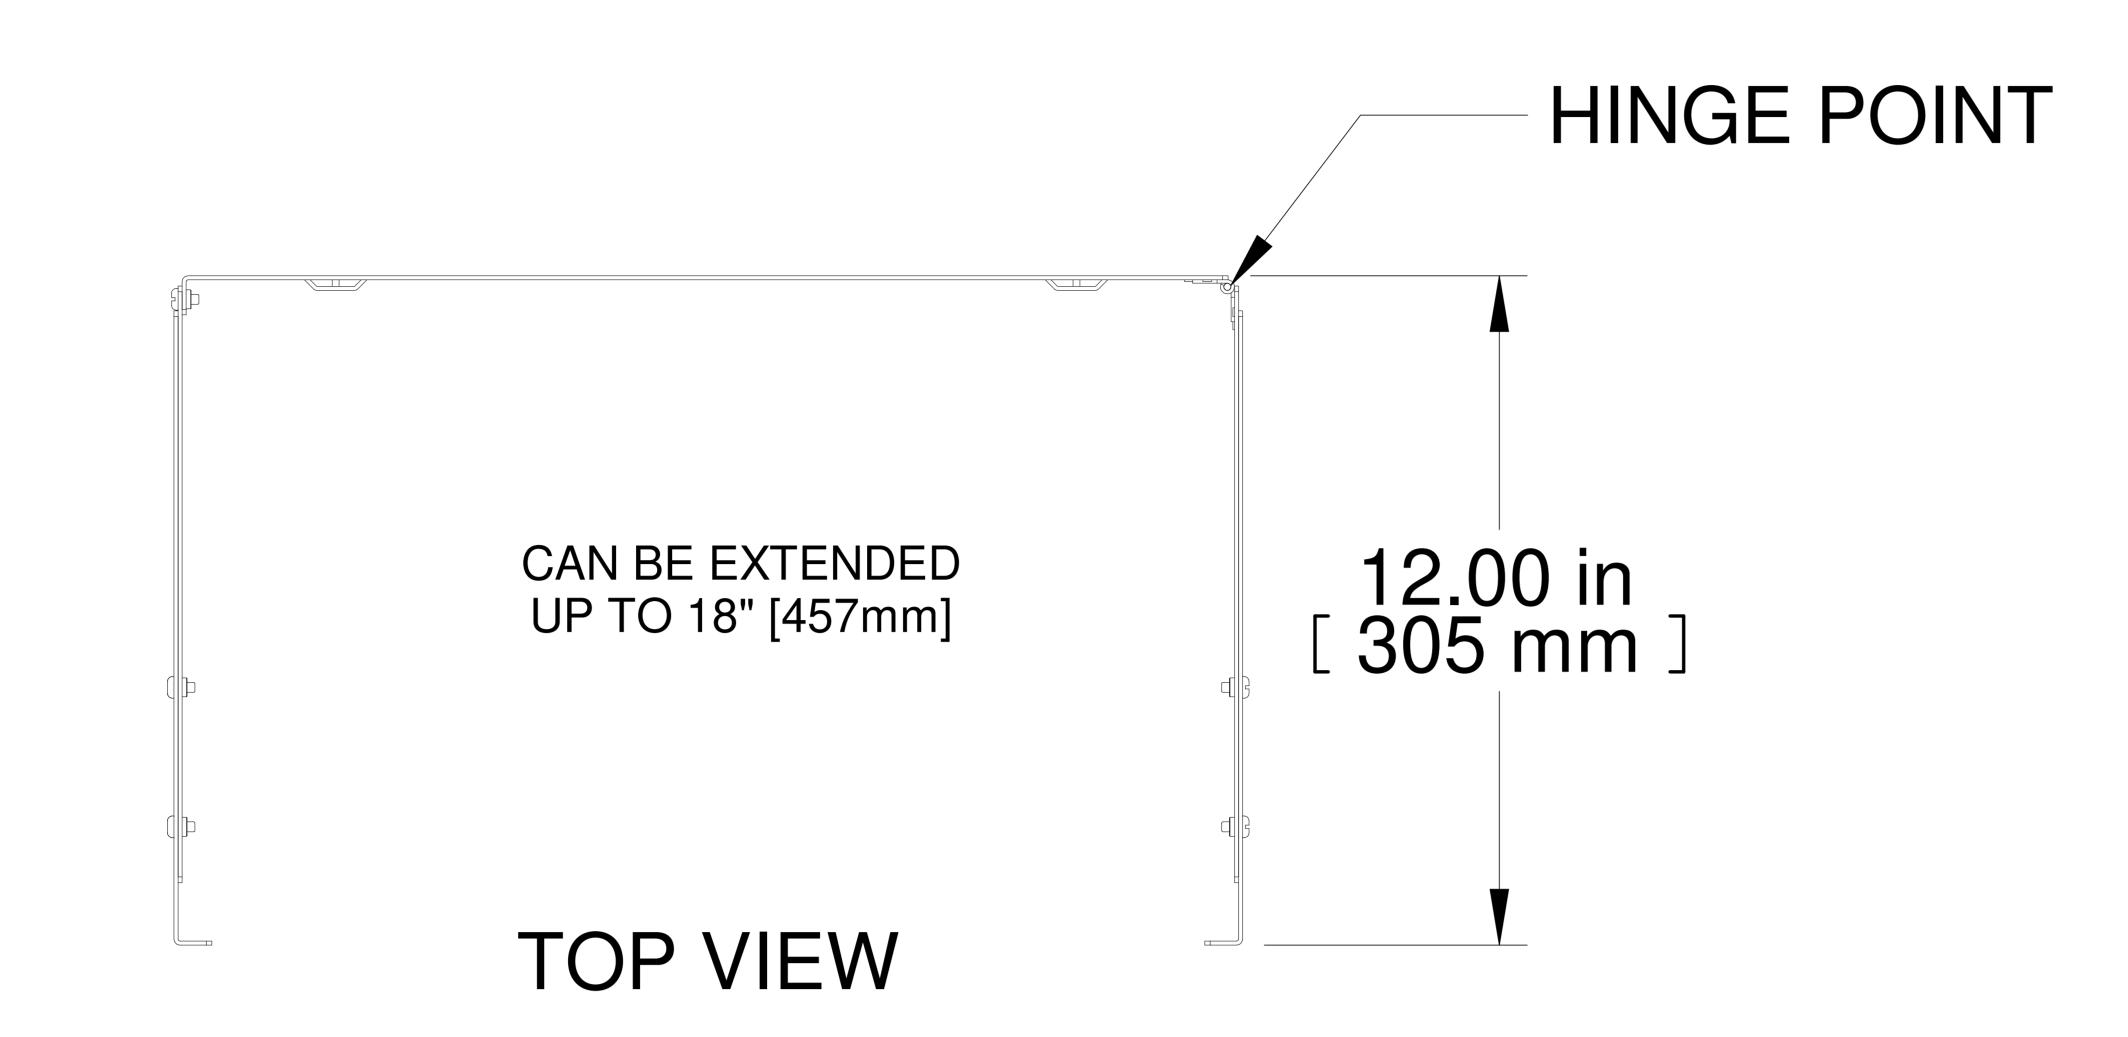

| Item                                               | Title                          | Quantity |
|----------------------------------------------------|--------------------------------|----------|
| Number                                             |                                |          |
| 1                                                  | ADJUSTABLE PANEL BRACKET ASS'Y | 1        |
| 2                                                  | APB 12U PEM SIDE PANEL         | 1        |
| 3                                                  | SCREW 10-32 X 3/8 BDHD SLZP    | 10       |
| 4                                                  | APB 12U TAPPED SLIDE RAIL      | 2        |
| Adjustable depth from 12" to 18". [305mm to 457mm] |                                | 457mm]   |

Adjustable depth from 12" to 18". [305mm to 457mm Wall mounting hardware "not included". Equipment mounting hardware supplied Made from 14 GA steel.

Design and material changed (2017)

|   | PARI NUMBERS |                      |  |  |  |
|---|--------------|----------------------|--|--|--|
|   | APB19021BK1  | PAINTED SMOOTH BLACK |  |  |  |
| ! | Francais     |                      |  |  |  |