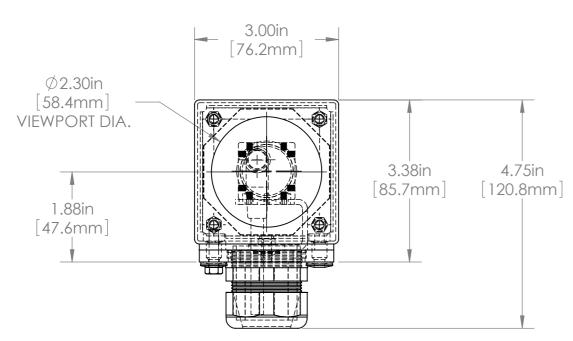

30S-AD

30S-AD ASSY DIMS

This document is the property of APG and is considered company confidential. The information in this document is the property of APG and may not be used, reproduced, or distributed in whole or in part without the prior written permission of APG

NO. CHANGE

| UNLESS OTHERWISE SPECIFIED: DIMENSIONS ARE IN INCHES SURFACE FINISH: TOLERANCES: .000= +/- 0.005" .00= +/- 0.010" LINEAR: |                                   |     | FINISH:  DEBUR AND BREAK SHARP EDGES |           | Alliso<br>4055<br>Alliso |  |
|---------------------------------------------------------------------------------------------------------------------------|-----------------------------------|-----|--------------------------------------|-----------|--------------------------|--|
|                                                                                                                           | NAME                              | SIG | NATURE                               | DATE      | Phor                     |  |
| DRAWN                                                                                                                     | SCHUBERT                          |     |                                      | 7/14/2010 | Fax                      |  |
| CHK'D                                                                                                                     |                                   |     |                                      |           | I GA                     |  |
| APPV'D                                                                                                                    |                                   |     |                                      |           | wwv                      |  |
| MFG                                                                                                                       |                                   |     |                                      |           |                          |  |
| Q.A                                                                                                                       |                                   |     |                                      |           | MATERIA                  |  |
| NOTES:                                                                                                                    | ACRYLIC VIEWPORT SILICONE GASKETS |     |                                      |           |                          |  |