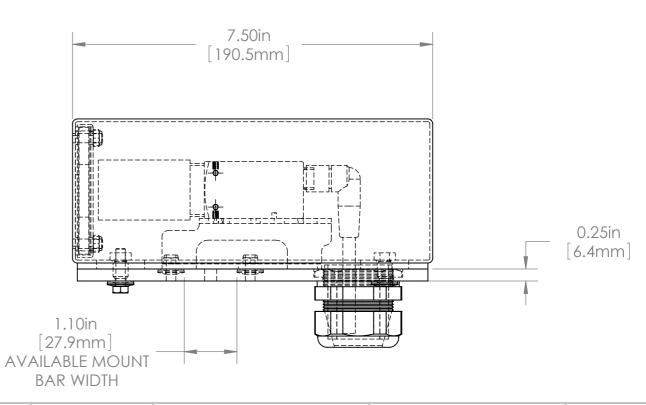

30S-AD

30S-AD ASSY DIMS

This document is the property of APG and is considered company confidential. The information in this document is the property of APG and may not be used, reproduced, or distributed in whole or in part without the prior written permission of APG

NO. CHANGE

| UNLESS OTHERWISE SPECIFIED: DIMENSIONS ARE IN INCHES SURFACE FINISH: TOLERANCES: .000= +/- 0.005" .00= +/- 0.010" LINEAR: |                                   |     | FINISH:  DEBUR AND BREAK SHARP EDGES |           | Alliso<br>4055<br>Alliso |  |
|---------------------------------------------------------------------------------------------------------------------------|-----------------------------------|-----|--------------------------------------|-----------|--------------------------|--|
|                                                                                                                           | NAME                              | SIG | NATURE                               | DATE      | Phor                     |  |
| DRAWN                                                                                                                     | SCHUBERT                          |     |                                      | 7/14/2010 | Fax                      |  |
| CHK'D                                                                                                                     |                                   |     |                                      |           | I GA                     |  |
| APPV'D                                                                                                                    |                                   |     |                                      |           | wwv                      |  |
| MFG                                                                                                                       |                                   |     |                                      |           |                          |  |
| Q.A                                                                                                                       |                                   |     |                                      |           | MATERIA                  |  |
| NOTES:                                                                                                                    | ACRYLIC VIEWPORT SILICONE GASKETS |     |                                      |           |                          |  |