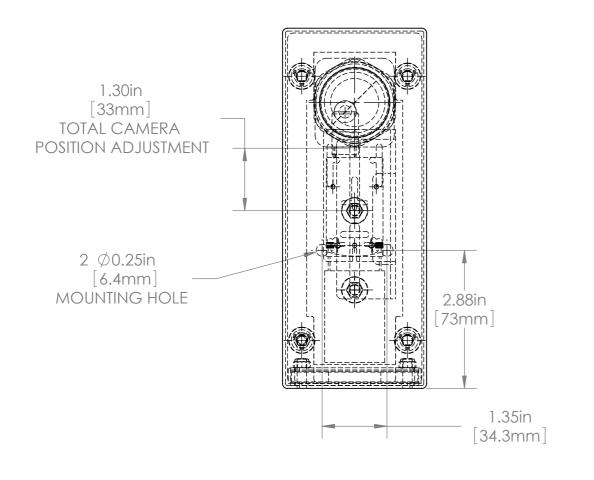

30S-AD

30S-AD ASSY DIMS

This document is the property of APG and is considered company confidential. The information in this document is the property of APG and may not be used, reproduced, or distributed in whole or in part without the prior written permission of APG

NO. CHANGE

| UNLESS OTHERWISE SPECIFIED: DIMENSIONS ARE IN INCHES SURFACE FINISH: TOLERANCES: .000= +/- 0.005" .00= +/- 0.010" LINEAR: |                                   |     | FINISH:  DEBUR AND BREAK SHARP EDGES |           | Alliso<br>4055<br>Alliso |  |
|---------------------------------------------------------------------------------------------------------------------------|-----------------------------------|-----|--------------------------------------|-----------|--------------------------|--|
|                                                                                                                           | NAME                              | SIG | NATURE                               | DATE      | Phor                     |  |
| DRAWN                                                                                                                     | SCHUBERT                          |     |                                      | 7/14/2010 | Fax                      |  |
| CHK'D                                                                                                                     |                                   |     |                                      |           | I GA                     |  |
| APPV'D                                                                                                                    |                                   |     |                                      |           | wwv                      |  |
| MFG                                                                                                                       |                                   |     |                                      |           |                          |  |
| Q.A                                                                                                                       |                                   |     |                                      |           | MATERIA                  |  |
| NOTES:                                                                                                                    | ACRYLIC VIEWPORT SILICONE GASKETS |     |                                      |           |                          |  |