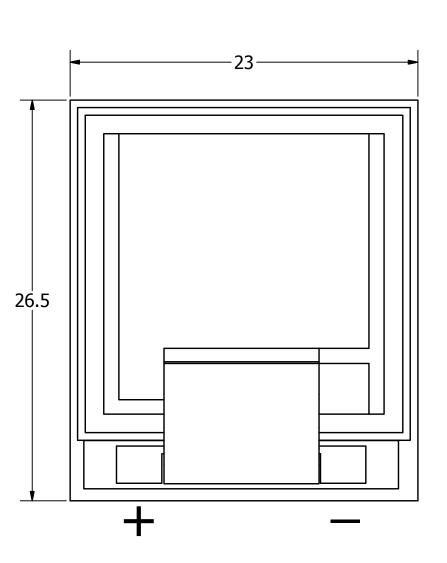

- 1. ALL DIMENSIONS ARE IN MILLIMETERS.
- 2. SPECIFICATIONS SUBJECT TO CHANGE OR WITHDRAWL WITHOUT NOTICE.
- 3. THIS PART IS RoHS 2002/95/EC COMPLIANT.

| UNLESS OTHERWISE                      |              | Designed by | Date                    | Chec          | ked by | Date     | Approved by | Date   | D       | rawn Date |
|---------------------------------------|--------------|-------------|-------------------------|---------------|--------|----------|-------------|--------|---------|-----------|
| SPECIFIED:<br>DIMENSIONS ARE IN       |              |             | 2/9/2010                | C.W.          |        | 2/9/2010 | B.R.        | 2/9/20 | 10 5/   | /25/2010  |
| MILLIMETERS,  TOLERANCES ARE ±0.5 AND | NCES A 2 DUI |             | APS2714S-R              |               |        |          |             |        |         |           |
| ANGLES ARE ±3°.                       | , ()         |             |                         | тм            |        | Cna      | akor        |        | Edition | Sheet     |
| APS2714S-R.idw                        |              | 400         | a projects unlimited co | INC<br>ompany |        | She      | aker        |        | -       | 1/1       |