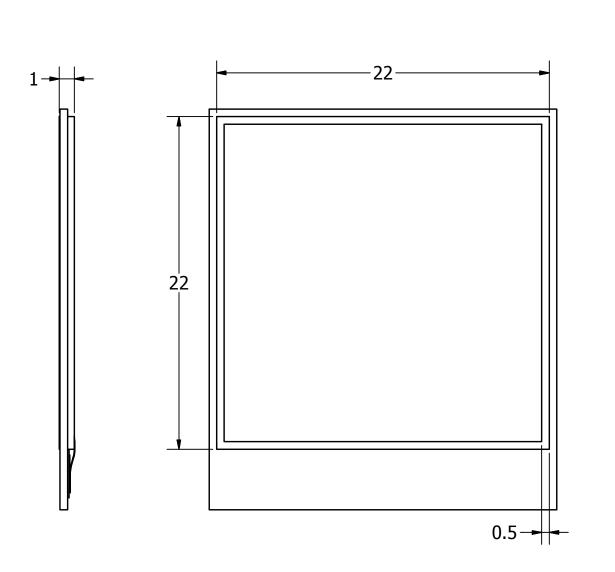

- 1. ALL DIMENSIONS ARE IN MILLIMETERS.
- 2. SPECIFICATIONS SUBJECT TO CHANGE OR WITHDRAWL WITHOUT NOTICE.
- 3. THIS PART IS RoHS 2002/95/EC COMPLIANT.

| UNLESS OTHERWISE                      |              | Designed by | Date                    | Chec          | ked by | Date     | Approved by | Date   | D       | rawn Date |
|---------------------------------------|--------------|-------------|-------------------------|---------------|--------|----------|-------------|--------|---------|-----------|
| SPECIFIED:<br>DIMENSIONS ARE IN       |              |             | 2/9/2010                | C.W.          |        | 2/9/2010 | B.R.        | 2/9/20 | 10 5/   | /25/2010  |
| MILLIMETERS,  TOLERANCES ARE ±0.5 AND | NCES A 2 DUI |             | APS2714S-R              |               |        |          |             |        |         |           |
| ANGLES ARE ±3°.                       | , ()         |             |                         | тм            |        | Cna      | akor        |        | Edition | Sheet     |
| APS2714S-R.idw                        |              | 400         | a projects unlimited co | INC<br>ompany |        | She      | aker        |        | -       | 1/1       |