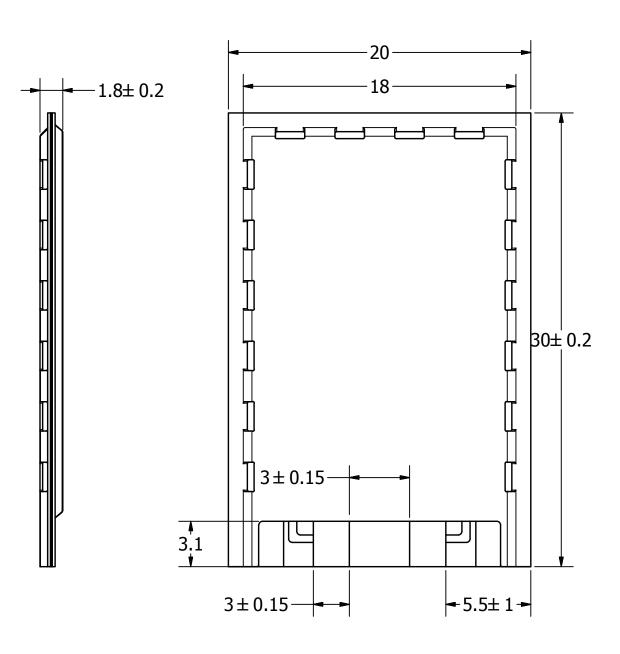

## **NOTES:**

1. ALL DIMENSIONS ARE IN MILLIMETERS.

26

- 2. SPECIFICATIONS SUBJECT TO CHANGE OR WITHDRAWL WITHOUT NOTICE.
- 3. THIS PART IS RoHS 2002/95/EC COMPLIANT.

| - | UNLESS OTHERWISE             |        | Designed by | Date       | Checked by | Date       | Approved by | Date       | Drawn Date |  |  |
|---|------------------------------|--------|-------------|------------|------------|------------|-------------|------------|------------|--|--|
|   | SPECIFIED: DIMENSIONS ARE IN | SIZE   | B.M.        | 10/25/2012 | M.L.       | 10/25/2012 | B.R.        | 10/25/2012 | 10/25/201  |  |  |
|   | MILLIMETERS,  TOLERANCES     | Δ3 DUI |             |            |            | APS3008S-R |             |            |            |  |  |

ARE ±0.5 AND ANGLES ARE ±3°.

APS3008S-R.idw

APSignature Aprojects unlimited

Speaker - Edition

Sheet

1/1