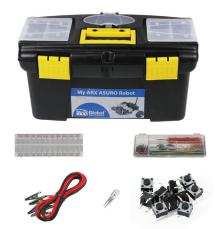

## ARX-BBKT

# ARX STARTER BREADBOARD KIT

## ARX-BBKT Includes

12-inch tool box

GS-830 breadboard

WK-3 wire kit

Lamp

10 switches

2 alligator clips

#### Overview

The ARX-BBKT is housed in a 12-inch tool box with electronics storage areas which are great for storing your ARX Robot and breadboard under construction. These items are required for the first 2 sections of ARX STEM Curriculum. Kit can be purchased once and used with multiple classes. 1 ARX-BBKT per ARX Robot is recommended.