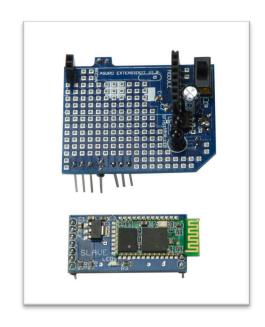

### **BT3 Capabilities:**

Read and transfer data to and from a PC or Android phone

Cruise around via Android phone control

ARX with BT3

#### Features:

- Max 15 Meter (Transmit Class 2)
- 1200 to 115200 baud
- QFSK Modulation
- Auto Reconnect
- Sensitivity: 80 dBm
- 1.8V 3.6V I/O Voltage
- 3.15 3.3V Supply Voltage
- 2.4 GHz On-Board Antenna

#### Overview:

The Wireless Kit from Global Specialties allows you to install a Bluetooth®\* compatible module on the ARX or the AAR Arduino robots. With this module you can not only communicate via an infrared link with ARX or AAR but also via RF waves and Android smartphones.

This wireless Android control will fully drive your robot via a smartphone. Learn all about wireless communication with this exciting kit.

ARX-BT3 Wireless Kit