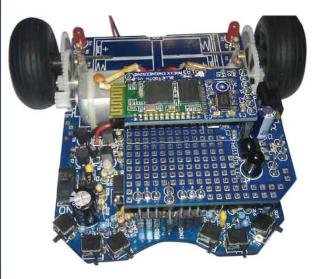

# **ARX-BT3**

## **ARX Wireless Kit**

### **BT3 Capabilities:**

Read and transfer data to and from a PC or Android phone

Cruise around via Android phone control

ARX with BT3

#### Overview:

The Wireless Kit from Global Specialties allows you to install a Bluetooth®\* compatible module on the ARX or the AAR Arduino robots. With this module you can not only communicate via an infrared link with ARX or AAR but also via RF waves and Android smartphones.

This wireless Android control will fully drive your robot via a smartphone. Learn all about wireless communication with this exciting kit.

ARX-BT3 Wireless Kit