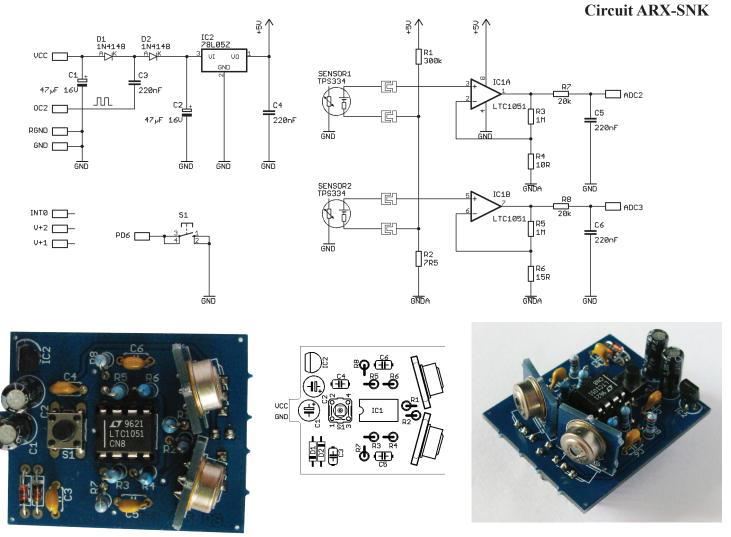

## **ARX-SNK**

Short manual for the ASURO "Snake Vision"

The "Snake Vision" an PYRO detector kit is already assembled and you only need to plug in the item into the extension socket on the ASURO. Befor you can detect heatsources your Pyro detector must get the same temperature as the room. With S1 you can set a refference temperature.

After this you can read with the LineData()-Funktion the messured value of both Pyrometer sensors.

More Information, Software- and Datasheet downloads see www.globalspecialties.com