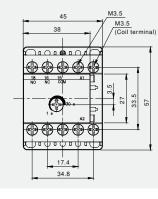

# Mini contactors

## **Dimensions**

+ AT12M

0.21kg

0.175kg

AT-12M

0.04kg

AS-12M

0.005kg