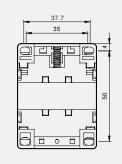

# Mini contactors

## **Dimensions**

+ AT12M

0.21kg

0.175kg

AT-12M

0.04kg

AS-12M

0.005kg