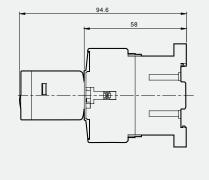

# Mini contactors

## **Dimensions**

+ AT12M

0.21kg

0.175kg

AT-12M

0.04kg

AS-12M

0.005kg