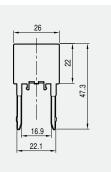

### Surge absorber unit, AS-12M

- Coil surge suppressor

### Surge absorber unit

| Туре       | Internal e le ment | Operational voltage | Applied contactors |
|------------|--------------------|---------------------|--------------------|
| AS-12M / 1 |                    | AC24~48V            | CGMS-6A~16A        |
| AS-12M / 2 | Va risto r         | AC 60~127V          |                    |
| AS-12M / 3 |                    | AC 200~240V         |                    |
| AS-12M / 4 |                    | DC12~24V            | CGMS6D~16D         |
| AS-12M / 5 |                    | DC 30~72V           |                    |
| AS-12M / 6 |                    | $DC100\sim 127V$    |                    |
| AS-12M / 7 |                    | DC 200~250V         |                    |