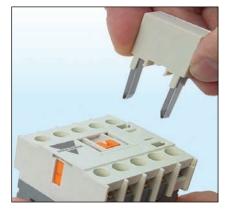

T-12M / -on   |                 | C/DC 24~48V ON 0.1~30s | 0.1.20- | CGMS-6A~16A        |
| AI-12W1 / -011 | AC/DC 24~46V    |                        | 0.1~308 | CGMS-6D~16D        |
|                | AC/DC 24~48V    | OFF                    | 0.1~30s | CGMS-6A~16A        |
| AT-12M / -off  |                 |                        |         | CGMS-6D~16D        |
|                | AC 100~220V     | ON                     | 0.1~30s | CGMS-6A~16A        |
| AT12M / on     |                 |                        |         | CGMS-6D~16D        |
| AT-12M / off   | AC 100~220V     | OFF                    | 0.1~30s | CGMS-6A~16A        |
|                |                 |                        |         | CGMS-6D~16D        |

### Surge absorber unit, AS-12M

- Coil surge suppressor



### Surge absorber unit

| Туре       | Internal e le ment | Operational voltage | Applied contactors |
|------------|--------------------|---------------------|--------------------|
| AS-12M / 1 |                    | AC24~48V            | CGMS-6A~16A        |
| AS-12M / 2 | Va risto r         | AC 60~127V          |                    |
| AS-12M / 3 |                    | AC 200~240V         |                    |
| AS-12M / 4 |                    | DC12~24V            | CGMS6D~16D         |
| AS-12M / 5 |                    | DC 30~72V           |                    |
| AS-12M / 6 |                    | $DC100\sim 127V$    |                    |
| AS-12M / 7 |                    | DC 200~250V         |                    |

# Mini contactors

## **Dimensions**

+ AT12M







0.21kg