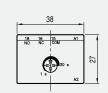

### Surge absorber unit, AS-12M

- Coil surge suppressor

### Surge absorber unit

| Туре       | Internal e le ment | Operational voltage | Applied contactors |
|------------|--------------------|---------------------|--------------------|
| AS-12M / 1 |                    | AC24~48V            | CGMS-6A~16A        |
| AS-12M / 2 | Va risto r         | AC 60~127V          |                    |
| AS-12M / 3 |                    | AC 200~240V         |                    |
| AS-12M / 4 |                    | DC12~24V            | CGMS6D~16D         |
| AS-12M / 5 |                    | DC 30~72V           |                    |
| AS-12M / 6 |                    | $DC100\sim 127V$    |                    |
| AS-12M / 7 |                    | DC 200~250V         |                    |