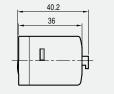

### Electronic Timer

| Туре           | Control voltage | Delay                  | Time    | Applied contactors |
|----------------|-----------------|------------------------|---------|--------------------|
| AT-12M / -on   |                 | C/DC 24~48V ON 0.1~30s | 0.1.20- | CGMS-6A~16A        |
| AI-12W1 / -011 | AC/DC 24~46V    |                        | 0.1~308 | CGMS-6D~16D        |
|                | AC/DC 24~48V    | OFF                    | 0.1~30s | CGMS-6A~16A        |
| AT-12M / -off  |                 |                        |         | CGMS-6D~16D        |
|                | AC 100~220V     | ON                     | 0.1~30s | CGMS-6A~16A        |
| AT12M / on     |                 |                        |         | CGMS-6D~16D        |
| AT-12M / off   | AC 100~220V     | OFF                    | 0.1~30s | CGMS-6A~16A        |
|                |                 |                        |         | CGMS-6D~16D        |