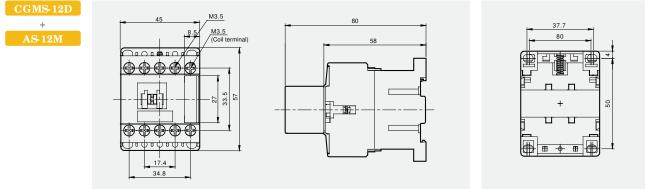

# Mini contactors

## **Dimensions**

+ AT12M

0.21kg

0.175kg

AT-12M

0.04kg

AS-12M

0.005kg