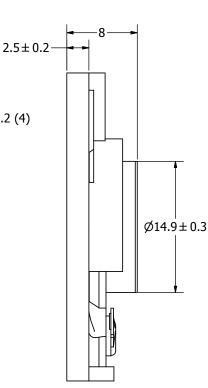

## NOTES:

- 1. ALL DIMENSIONS ARE IN MILLIMETERS.
- 2. SPECIFICATIONS SUBJECT TO CHANGE OR WITHDRAWL WITHOUT NOTICE.
- 3. THIS PART IS RoHS 2002/95/EC COMPLIANT.

| UNLESS OTHERWISE<br>SPECIFIED: |      |  |
|--------------------------------|------|--|
| DIMENSIONS ARE IN              | SIZE |  |
| MILLIMETERS,                   |      |  |
| TOLERANCES<br>ARE ±0.5 AND     | Α3   |  |
| ANGLES ARE ±3°.                |      |  |
| AS03508CO-2-R.idw              |      |  |