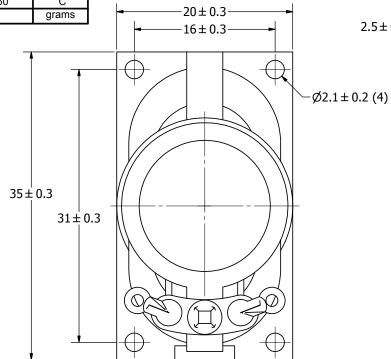

## NOTES:

- 1. ALL DIMENSIONS ARE IN MILLIMETERS.
- 2. SPECIFICATIONS SUBJECT TO CHANGE OR WITHDRAWL WITHOUT NOTICE.
- 3. THIS PART IS RoHS 2002/95/EC COMPLIANT.

| UNLESS OTHERWISE<br>SPECIFIED: |      |  |
|--------------------------------|------|--|
| DIMENSIONS ARE IN              | SIZE |  |
| MILLIMETERS,                   |      |  |
| TOLERANCES<br>ARE ±0.5 AND     | Α3   |  |
| ANGLES ARE ±3°.                |      |  |
| AS03508CO-2-R.idw              |      |  |