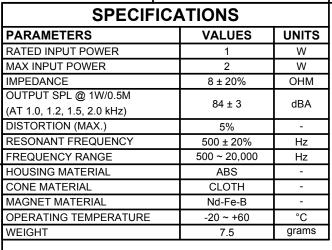

## NOTES:

- 1. ALL DIMENSIONS ARE IN MILLIMETERS.
- 2. SPECIFICATIONS SUBJECT TO CHANGE OR WITHDRAWL WITHOUT NOTICE.
- 3. THIS PART IS RoHS 2002/95/EC COMPLIANT.

| UNLESS OTHERWISE<br>SPECIFIED: |      |  |
|--------------------------------|------|--|
| DIMENSIONS ARE IN              | SIZE |  |
| MILLIMETERS,                   |      |  |
| TOLERANCES<br>ARE ±0.5 AND     | Α3   |  |
| ANGLES ARE ±3°.                |      |  |
| AS03508CO-2-R.idw              |      |  |