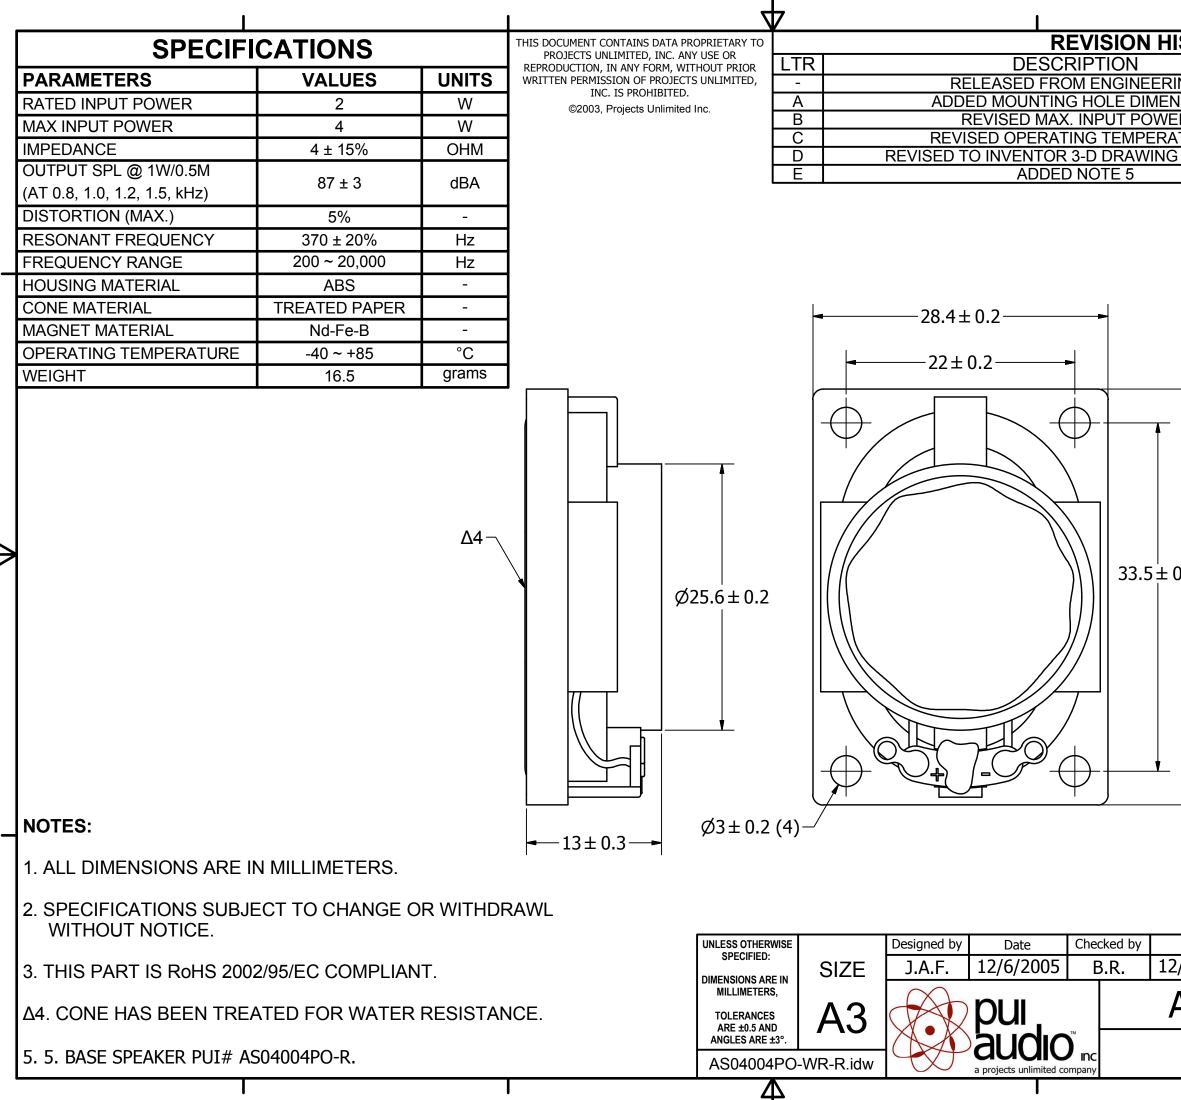

|                 |                        |         |              | _ |
|-----------------|------------------------|---------|--------------|---|
| ISTORY          |                        |         |              |   |
| ING             | DATE<br>12/7/2005      |         | PROVED       |   |
| NSION           | 12/18/2003             |         | R.W.         |   |
| ER              | 7/18/2008              |         | B.R.         |   |
|                 | 10/14/2008             |         | <u>C.W.</u>  |   |
| G TEMPLATE      | 11/8/2008<br>8/11/2011 |         | B.R.<br>B.R. |   |
| 0.2<br>40 ± 0.2 | Date                   |         | Prawn Date   |   |
| 2/7/2005 E.P.   |                        |         | L/8/2008     |   |
| AS04004P        |                        |         |              |   |
| Speaker         |                        | Edition | Sheet        | 1 |
| Speaker         |                        | -       | 1/1          | J |
| I               |                        |         |              |   |