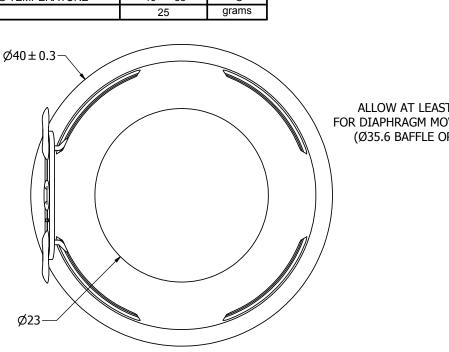

| SPECIFICATIONS              |                  |       |  |
|-----------------------------|------------------|-------|--|
| PARAMETERS VALUES UNITS     |                  |       |  |
| RATED INPUT POWER           | 3                | W     |  |
| MAX INPUT POWER             | 4                | W     |  |
| IMPEDANCE                   | 4 ± 15%          | ОНМ   |  |
| OUTPUT SPL @ 1W/0.5M        | 7/0.5M<br>86 ± 3 |       |  |
| (AT 0.6, 0.8, 1.0, 1.2 kHz) | 00 ± 3           | dBA   |  |
| DISTORTION (MAX.)           | 5%               | -     |  |
| RESONANT FREQUENCY          | 180 ± 20%        | Hz    |  |
| FREQUENCY RANGE             | 100 ~ 20,000     | Hz    |  |
| HOUSING MATERIAL            | METAL            | -     |  |
| CONE MATERIAL               | PAPER            | -     |  |
| MAGNET MATERIAL             | RARE EARTH       | -     |  |
| OPERATING TEMPERATURE       | -40 ~ +85        | °C    |  |
| WEIGHT                      | 25               | grams |  |

ALLOW AT LEAST 0.8mm
FOR DIAPHRAGM MOVEMENT
(Ø35.6 BAFFLE OPENING)

## NOTES:

- 1. ALL DIMENSIONS ARE IN MILLIMETERS.
- 2. SPECIFICATIONS SUBJECT TO CHANGE OR WITHDRAWL WITHOUT NOTICE.
- 3. THIS PART IS RoHS 2002/95/EC COMPLIANT.

| UNLESS OTHERWISE<br>SPECIFIED:                | CLZE       |
|-----------------------------------------------|------------|
| DIMENSIONS ARE IN MILLIMETERS.                | SIZE       |
| TOLERANCES<br>ARE ±0.5 AND<br>ANGLES ARE ±3°. | <b>A</b> 3 |
| AS04004F                                      | PR-R.idw   |