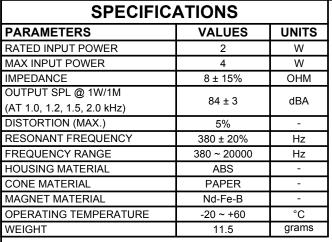

NOTES:

WITHOUT NOTICE.

1. ALL DIMENSIONS ARE IN MILLIMETERS.

3. THIS PART IS RoHS 2002/95/EC COMPLIANT.

2. SPECIFICATIONS SUBJECT TO CHANGE OR WITHDRAWL

THIS DOCUMENT CONTAINS DATA PROPRIETARY TO PROJECTS UNLIMITED, INC. ANY USE OR REPRODUCTION, IN ANY FORM, WITHOUT PRIOR WRITTEN PERMISSION OF PROJECTS UNLIMITED, INC. IS PROHIBITED.

1/1

UNLESS OTHERWISE

DIMENSIONS ARE IN MILLIMETERS,

TOLERANCES ARE ±0.5 AND ANGLES ARE ±3°.

AS04008PO-R.idw