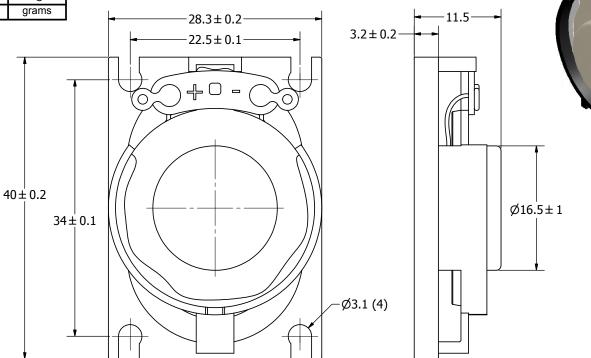

NOTES:

WITHOUT NOTICE.

1. ALL DIMENSIONS ARE IN MILLIMETERS.

3. THIS PART IS RoHS 2002/95/EC COMPLIANT.

2. SPECIFICATIONS SUBJECT TO CHANGE OR WITHDRAWL

THIS DOCUMENT CONTAINS DATA PROPRIETARY TO PROJECTS UNLIMITED, INC. ANY USE OR REPRODUCTION, IN ANY FORM, WITHOUT PRIOR WRITTEN PERMISSION OF PROJECTS UNLIMITED, INC. IS PROHIBITED.

1/1

UNLESS OTHERWISE

DIMENSIONS ARE IN MILLIMETERS,

TOLERANCES ARE ±0.5 AND ANGLES ARE ±3°.

AS04008PO-R.idw