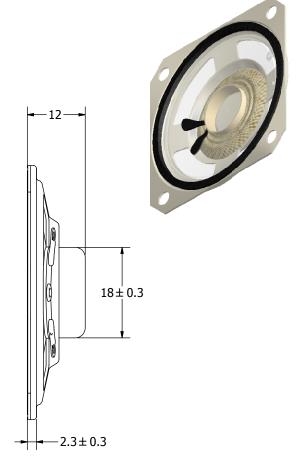

NOTES:

- 1. ALL DIMENSIONS ARE IN MILLIMETERS.
- 2. SPECIFICATIONS SUBJECT TO CHANGE OR WITHDRAWL WITHOUT NOTICE.
- 3. THIS PART IS RoHS 2002/95/EC COMPLIANT.

| UNLESS OTHERWISE<br>SPECIFIED:                |            | Designed by |
|-----------------------------------------------|------------|-------------|
|                                               | SIZE       | J.D.        |
| DIMENSIONS ARE IN MILLIMETERS,                |            | $\sim$      |
| TOLERANCES<br>ARE ±0.5 AND<br>ANGLES ARE ±3°. | <b>A</b> 3 | XX          |
| AS05008MS-R.idw                               |            | 4           |