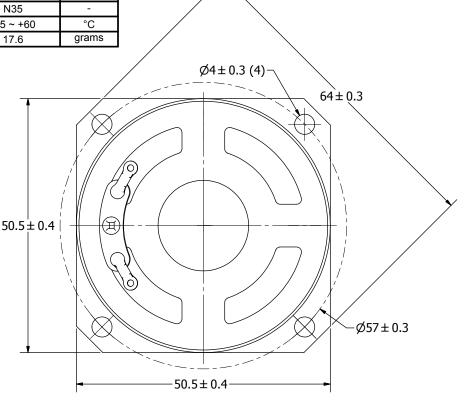

NOTES:

- 1. ALL DIMENSIONS ARE IN MILLIMETERS.
- 2. SPECIFICATIONS SUBJECT TO CHANGE OR WITHDRAWL WITHOUT NOTICE.
- 3. THIS PART IS RoHS 2002/95/EC COMPLIANT.

| UNLESS OTHERWISE<br>SPECIFIED:                |            | Designed by |
|-----------------------------------------------|------------|-------------|
|                                               | SIZE       | J.D.        |
| DIMENSIONS ARE IN MILLIMETERS,                |            | $\sim$      |
| TOLERANCES<br>ARE ±0.5 AND<br>ANGLES ARE ±3°. | <b>A</b> 3 | XX          |
| AS05008MS-R.idw                               |            | 4           |