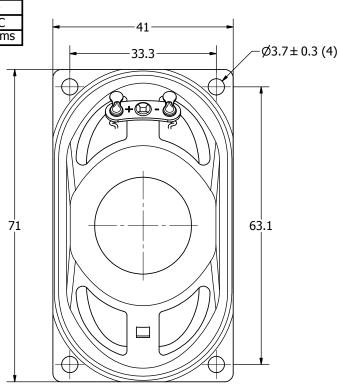

## NOTES:

- 1. ALL DIMENSIONS ARE IN MILLIMETERS.
- 2. SPECIFICATIONS SUBJECT TO CHANGE OR WITHDRAWL WITHOUT NOTICE.
- 3. THIS PART IS RoHS 2002/95/EC COMPLIANT.

| SPECIFIED:                                    |      | Designed |
|-----------------------------------------------|------|----------|
| DIMENSIONS ARE IN                             | SIZE | J.D.     |
| MILLIMETERS,                                  |      | $\sim$   |
| TOLERANCES<br>ARE ±0.5 AND<br>ANGLES ARE ±3°. | A3   | X        |
| AS07108P0                                     | 4    |          |