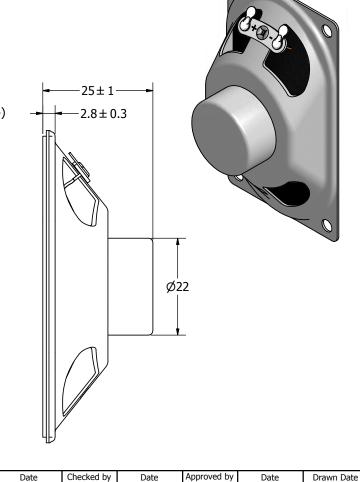

## NOTES:

- 1. ALL DIMENSIONS ARE IN MILLIMETERS.
- 2. SPECIFICATIONS SUBJECT TO CHANGE OR WITHDRAWL WITHOUT NOTICE.
- 3. THIS PART IS RoHS 2002/95/EC COMPLIANT.

| SPECIFIED:                                    |      | Designed |
|-----------------------------------------------|------|----------|
| DIMENSIONS ARE IN                             | SIZE | J.D.     |
| MILLIMETERS,                                  |      | $\sim$   |
| TOLERANCES<br>ARE ±0.5 AND<br>ANGLES ARE ±3°. | A3   | X        |
| AS07108P0                                     | 4    |          |