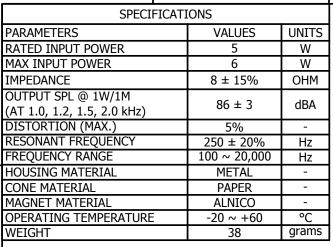

## NOTES:

- 1. ALL DIMENSIONS ARE IN MILLIMETERS.
- 2. SPECIFICATIONS SUBJECT TO CHANGE OR WITHDRAWL WITHOUT NOTICE.
- 3. THIS PART IS RoHS 2002/95/EC COMPLIANT.

| SPECIFIED:                                    |      | Designed |
|-----------------------------------------------|------|----------|
| DIMENSIONS ARE IN                             | SIZE | J.D.     |
| MILLIMETERS,                                  |      | $\sim$   |
| TOLERANCES<br>ARE ±0.5 AND<br>ANGLES ARE ±3°. | A3   | X        |
| AS07108P0                                     | 4    |          |