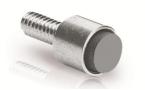

### **Actuator Magnets**

### AS1010 Magnets

Actuator Magnet in Threaded Aluminum Housing

#### Features

- Rugged aluminum housing
- Adjustable threaded mounting stud
- RoHS compliant
- Typical air gap of 1.5 mm