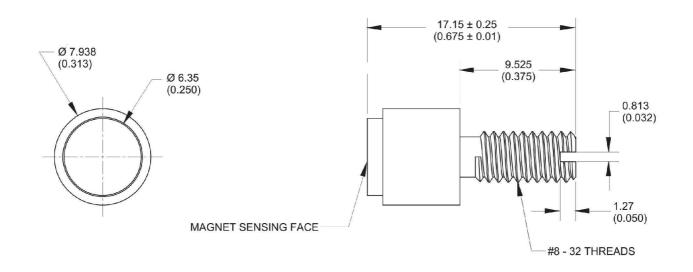

#### **Dimensions mm (inches)**

www.cherryswitches.com

Page 1 of 1, Last saved by 2014-10-21, Specifications subject to change without notice.