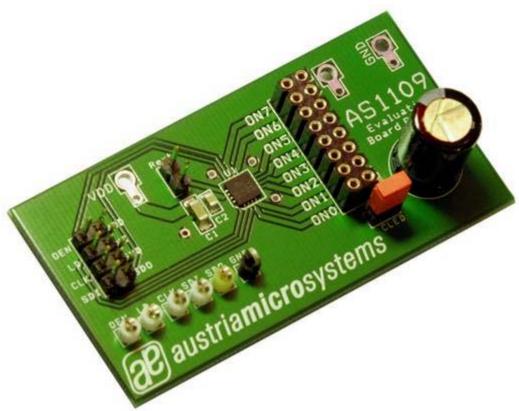

## **AS1109 Evaluation Board**

**Evaluation Board for AS1109 LED Driver** 

## **Description**

Evaluation Board for the <u>AS1109</u>, 8-Channel, 100mA LED Driver with Diagnostic, TQFN (4x4mm) 16-pin, RoHS/ Pb-free

## **Evaluation Board for AS1109 LED Driver**

Print Evaluation Board for AS1109 LED Driver

 $\label{lem:url:www.austriamicrosystems.at/eng/Support/Design-Resources/Demo-Eval.-Progr.-Boards/Lighting-Management/AS1109-Evaluation-Board$ 