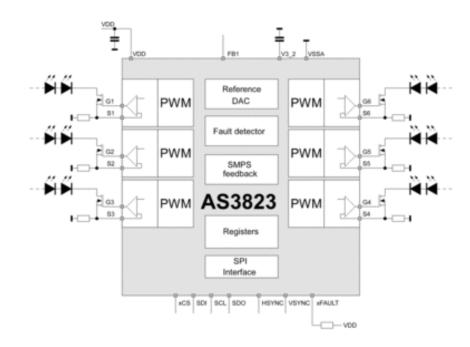

## **AS3823 LED Driver**

# 6-channel white LED controller for LCD backlight

The AS3823 is a 6 channels precision LED controller for use in LCD backlight panels. Dynamic power feedback controls the external power supply to guarantee best efficiency. Build in safety features include thermal shutdown as well as open and short LED detection. The device is programmable via serial interface.

## **Key Features**

- 6 Channel LED driver
- Output voltage only limited by external transistor
- Output current only limited by external transistor
- Linear current setting using 10-bit DAC
- Current accuracy ±0.5% @ VDAC=250mV