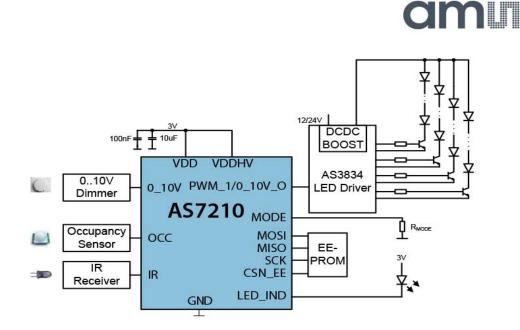

# Standalone daylight sensing and integrated luminaire management

AS7210 is a highly-integrated Smart Lighting Manager with an embedded digital ambient light sensor (ALS). This provides single-device, closed-loop and automatic adjustment of the brightness of florescent and LED lamps and luminaires to maintain constant lux in response to available daylight. For streamlined system integration, luminaire control is through direct connection to 0-10V dimmers, with control outputs that include direct PWM to LED drivers or analog 0-10V to standard dimming ballasts.

#### **Applications**

Sense ambient light, dim and maintain brightness of luminaires and lamps in local loop control, automatic lumen maintenance, and simple control of luminaires and lamps.

LED and florescent luminaires, troffers, high-bays

- Tack-head and downlights
- LED and florescent replacement lamps

Blockdiagram for AS7210 Smart Daylighting Manager

© 2016 ams AG. All Rights Reserved.