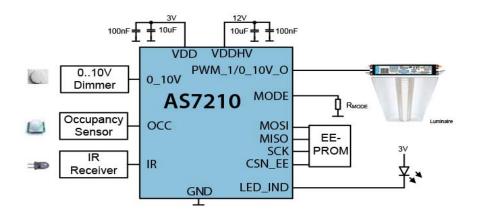

# Standalone daylight sensing and integrated luminaire management

AS7210 is a highly-integrated Smart Lighting Manager with an embedded digital ambient light sensor (ALS). This provides single-device, closed-loop and automatic adjustment of the brightness of florescent and LED lamps and luminaires to maintain constant lux in response to available daylight. For streamlined system integration, luminaire control is through direct connection to 0-10V dimmers, with control outputs that include direct PWM to LED drivers or analog 0-10V to standard dimming ballasts.

#### **Applications**

Sense ambient light, dim and maintain brightness of luminaires and lamps in local loop control, automatic lumen maintenance, and simple control of luminaires and lamps.

LED and florescent luminaires, troffers, high-bays

- Tack-head and downlights
- LED and florescent replacement lamps

Blockdiagram for AS7210 Smart Daylighting Manager

© 2016 ams AG. All Rights Reserved.