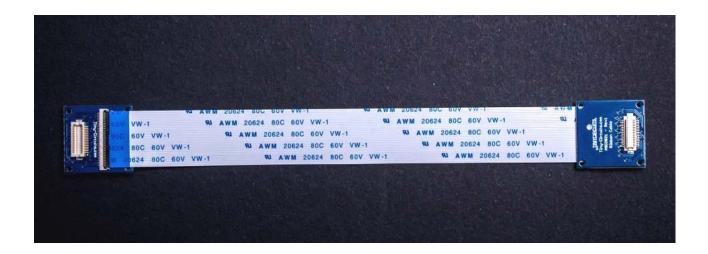

#### DESCRIPTION

This kit allows TinyShields to be spaced apart from one another. Using two flat flex ribbon cable boards, you can now place your TinyScreen or any other TinyShield remote from the main TinyDuino stack. This kit includes two Ribbon Cable TinyShield boards and one 6 inch ribbon cable.

#### **Dimensions**

- Boards: 20mm x 20mm (.787 inches x .787 inches)
- Board Max Height (With Top Connector): (from lower bottom TinyShield Connector to upper PCB level): 5.11mm (0.201 inches)
- Ribbon Cable: 150mm x 15.9mm (5.9 inches x .625 inches)
- Weight (each Board): 1.05 grams (0.04 ounces)
- Weight (Ribbon Cable): 0.85 grams (0.03 ounces)