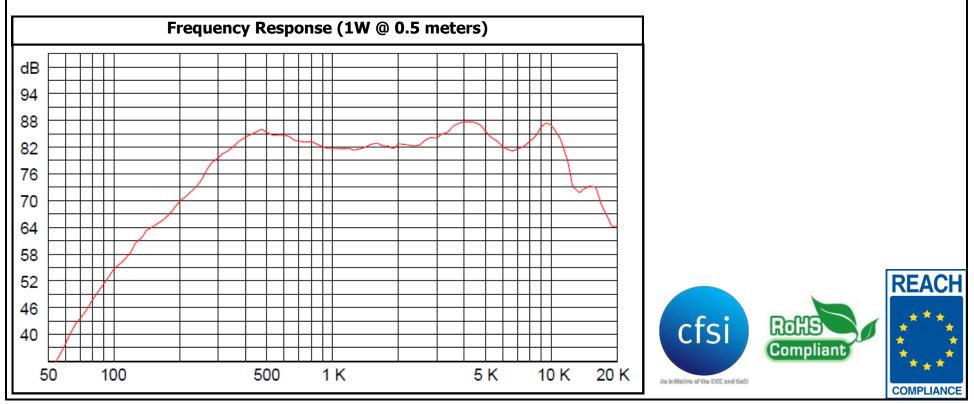

## **Product Overview**

- 30 x 25mm speaker with 150mm lead wires for instant integration
- $\bullet$  3W continuous, 5 maximum power handling and  $8\Omega$  impedance
- Rugged ABS enclosure designed for optimum sound