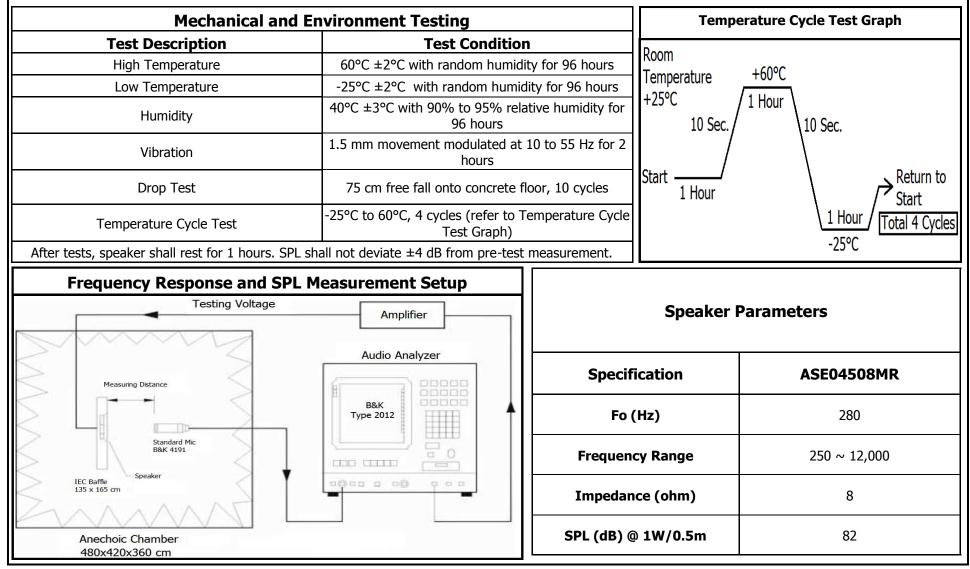

## **Product Overview**

- 30 x 25mm speaker with 150mm lead wires for instant integration
- $\bullet$  3W continuous, 5 maximum power handling and  $8\Omega$  impedance
- Rugged ABS enclosure designed for optimum sound