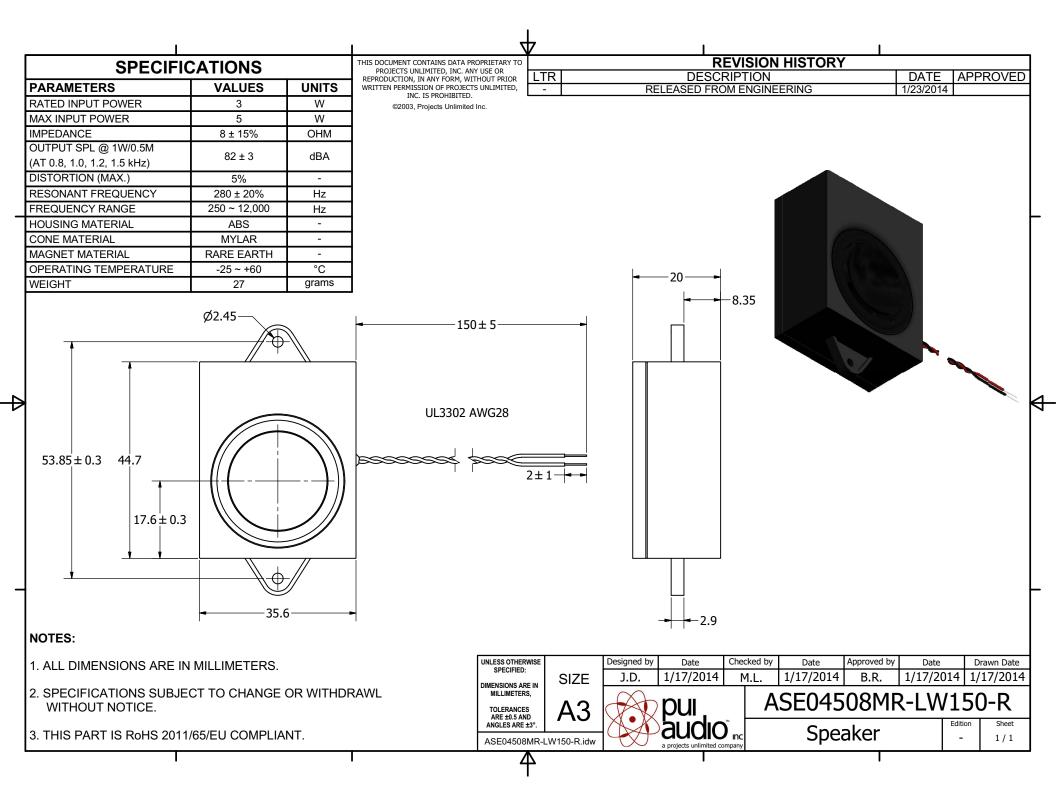

## **Product Overview**

- 30 x 25mm speaker with 150mm lead wires for instant integration
- $\bullet$  3W continuous, 5 maximum power handling and  $8\Omega$  impedance
- Rugged ABS enclosure designed for optimum sound