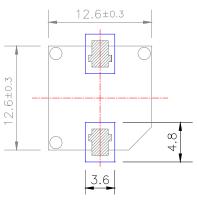

| Constant                          |
| Operating Temperature (°C)         | $-20 \sim +70$                    |
| Storage Temperature (°C)           | $-30 \sim +80$                    |
| Housing                            | PPS plastic resin (Color: Gray)   |
| Type of Connection                 | SMD                               |
| Weight (Grams)                     | 3.0                               |
| Condition by reflow soldering (°C) | $250 \pm 5$ / within 5 sec        |
| Condition by hand soldering (°C)   | $350 \pm 20$ / within 5 sec       |
| Options                            | For other options contact factory |
| Dimensions: (units: mm)            | <b>ROHS</b> Compliant             |

### **Dimensions:** (units: mm)

## 3.5 Ø8.2 7.5





### **Recommended PCB Layout**



#### **Packaging:**

Parts are supplied in tubes of 35 pieces.

Units come with wash label and are appropriate for aqueous wash.