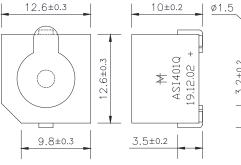

| MALLORY Mallory Sonalert Produc    | ets Inc. Part # ASI401Q           |
|------------------------------------|-----------------------------------|
| Sales Outline Drawing              | Revision E                        |
| Specifications:                    |                                   |
| Oscillation Frequency (Hz)         | $2400 \pm 300$                    |
| Operating Voltage (Vdc)            | 9.0 ~ 15                          |
| Rated Voltage (Vdc)                | 12                                |
| Current Consumption Max. (mA)      | 50 at Rated Voltage               |
| Sound Pressure Level Min. (dB)     | 90 at 10cm at Rated Voltage       |
| Tone/Pulse Rate                    | Constant                          |
| Operating Temperature (°C)         | $-20 \sim +70$                    |
| Storage Temperature (°C)           | $-30 \sim +80$                    |
| Housing                            | PPS plastic resin (Color: Gray)   |
| Type of Connection                 | SMD                               |
| Weight (Grams)                     | 3.0                               |
| Condition by reflow soldering (°C) | $250 \pm 5$ / within 5 sec        |
| Condition by hand soldering (°C)   | $350 \pm 20$ / within 5 sec       |
| Options                            | For other options contact factory |
| Dimensions: (units: mm)            | <b>ROHS</b> Compliant             |

### **Dimensions:** (units: mm)