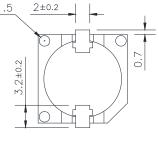

one/Pulse Rate                    | Constant                          |
| Operating Temperature (°C)         | $-20 \sim +70$                    |
| Storage Temperature (°C)           | $-30 \sim +80$                    |
| Housing                            | PPS plastic resin (Color: Gray)   |
| Type of Connection                 | SMD                               |
| Weight (Grams)                     | 3.0                               |
| Condition by reflow soldering (°C) | $250 \pm 5$ / within 5 sec        |
| Condition by hand soldering (°C)   | $350 \pm 20$ / within 5 sec       |
| Options                            | For other options contact factory |
| Dimensions: (units: mm)            | <b>ROHS</b> Compliant             |

### **Dimensions:** (units: mm)

## 3.5 Ø8.2 7.5





### **Recommended PCB Layout**



#### **Packaging:**

Parts are supplied in tubes of 35 pieces.

Units come with wash label and are appropriate for aqueous wash.