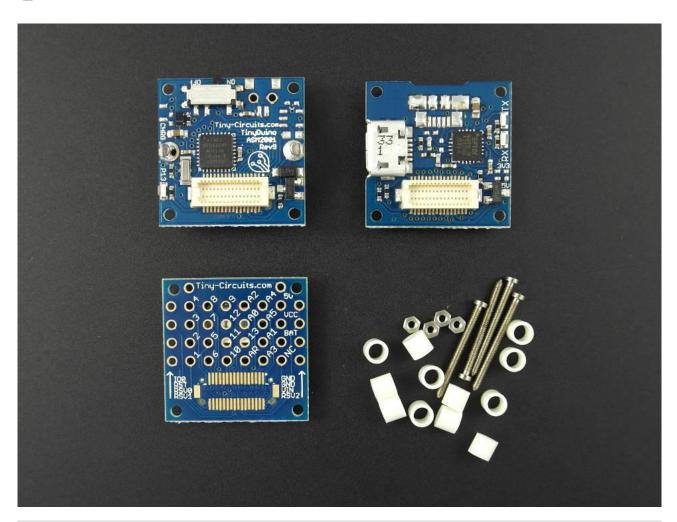

## **DESCRIPTION**

This **TinyDuino Basic Kit** has the bare essentials to get going with the TinyDuino! This kit comes with a TinyDuino processor with the **coin cell battery holder** (coin cell battery not included), so you can run your low power projects with a coin cell battery. You can also power your TinyDuino with a USB cable plugged in.

Note: For higher power projects you may want to check out the <u>TinyDuino Basic Kit -</u> <u>Lithium Battery Version</u>, which includes a rechargeable Lithium Polymer Battery pack.

This kit includes the following items:

This kit also includes basic instructions to get your first program running.