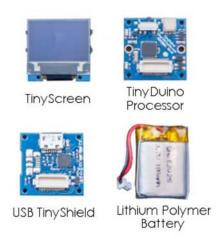

This kit includes the following items:

- TinyDuino Processor Board w/ lithium battery support Runs your Arduino and TinyScreen programs
- TinyShield USB Board Used to communicate with your TinyDuino from your computer and upload new programs (USB Top Mount version)
- TinyScreen OLED TinyShield A beautiful 96x64 color OLED display
- 140 mAh Rechargable Lithium Polymer Battery Power your TinyDuino projects