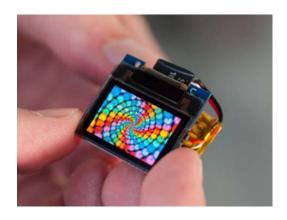

## **DESCRIPTION**

This **TinyScreen Basic Kit** has the bare essentials to get going with the TinyDuino with the OLED **TinyScreen!** This kit comes with a TinyDuino processor with lithium battery support, so you can run your projects off a battery. You can also power your TinyDuino with a USB cable plugged in.

This kit includes the following items:

- TinyDuino Processor Board w/ lithium battery support Runs your Arduino and TinyScreen programs
- TinyShield USB Board Used to communicate with your TinyDuino from your computer and upload new programs (USB Top Mount version)
- TinyScreen OLED TinyShield A beautiful 96x64 color OLED display
- 140 mAh Rechargable Lithium Polymer Battery Power your TinyDuino projects