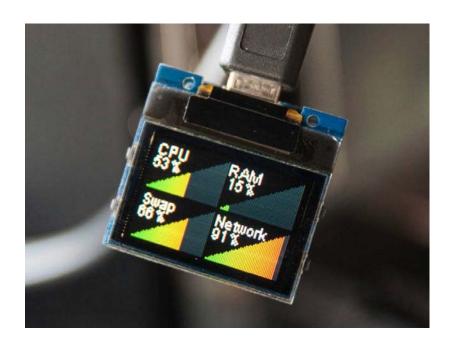

## **DESCRIPTION**

This **TinyScreen Basic Kit** has the bare essentials to get going with the TinyDuino with the OLED **TinyScreen!** This kit comes with a TinyDuino processor with lithium battery support, so you can run your projects off a battery. You can also power your TinyDuino with a USB cable plugged in.

This kit includes the following items:

- TinyDuino Processor Board w/ lithium battery support Runs your Arduino and TinyScreen programs
- TinyShield USB Board Used to communicate with your TinyDuino from your computer and upload new programs (USB Top Mount version)
- TinyScreen OLED TinyShield A beautiful 96x64 color OLED display
- 140 mAh Rechargable Lithium Polymer Battery Power your TinyDuino projects