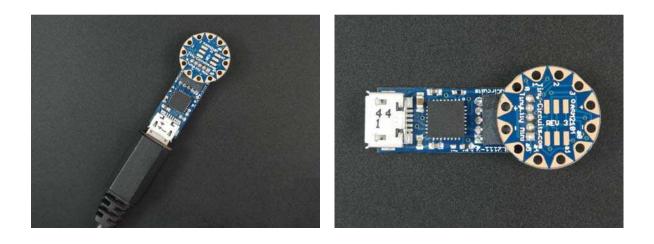

#### DESCRIPTION

This **TinyLily Mini Basic Kit** has the bare essentials to get going with the TinyLily e-Textile system.

This kit includes the following items:

- **TinyLily Mini Processor Board** Runs your Arduino programs.
- **TinyLily Mini USB Adapter** Used to communicate with your TinyLily Mini from your computer and upload new programs.