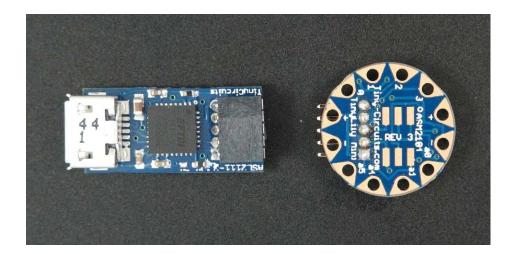

#### DESCRIPTION

This **TinyLily Mini Basic Kit** has the bare essentials to get going with the TinyLily e-Textile system.

This kit includes the following items:

- **TinyLily Mini Processor Board** Runs your Arduino programs.
- **TinyLily Mini USB Adapter** Used to communicate with your TinyLily Mini from your computer and upload new programs.