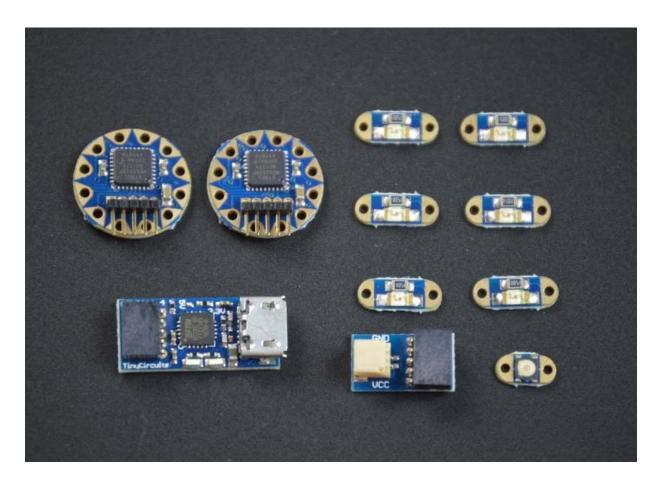

#### This kit includes the following items:

- TinyLily Mini Processor Board Runs your Arduino programs Qty 2
- **TinyLily Mini USB Adapter** Used to communicate with your TinyLily Mini from your computer and upload new programs
- TinyLily 1206 LEDs Sewable LEDs Six Total: 2 Green, 2 Red, 2 Amber
- **TinyLily Switch** Sewable Switch for your projects
- **TinyLily Battery Adapter** Lets you plug in small Li-Ion batteries to your TinyLily Mini