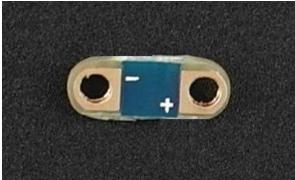

## TECHNICAL DETAILS

- Washable
- Two Sewtabs 1.2mm in diameter, easy to use with standard conductive thread and needles
- o Robust Gold Finish makes soldering easy and is non-corrosive

## **Power Requirements**

o Voltage: 3.0V - 5.5V

o Current:

o 1.5mA per LED (3.0V)

5.0mA per LED (5.0V)