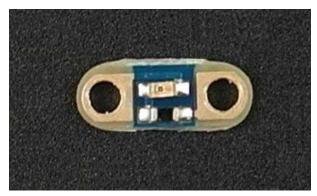

#### TINYLILY LED 0402

ASL1001-LG

## DESCRIPTION

So you want the smallest possible sewable LED for your project? Try out the TinyLily LED 0402 which sports a total size of just 6.5mm x 2.5mm! Yet this tiny little guy still includes standard TinyLily sewtabs and a current limiting resistor, so you don't have to worry about blowing it up or adding an external resistor. Available with Red, Green and Amber LED color options.

## TECHNICAL DETAILS

- Washable
- Two Sewtabs 1.2mm in diameter, easy to use with standard conductive thread and needles
- o Robust Gold Finish makes soldering easy and is non-corrosive