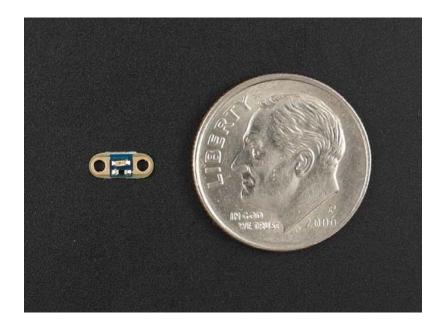

#### **Dimensions**

6.5mm x 2.5mm (0.26 inches x 0.1 inches)

o Max Height: 1.11mm (0.044 inches)

o Ultra-thin 0.61mm (0.024 inches) PCB

o Weight: .02 grams (0.0007 ounces)